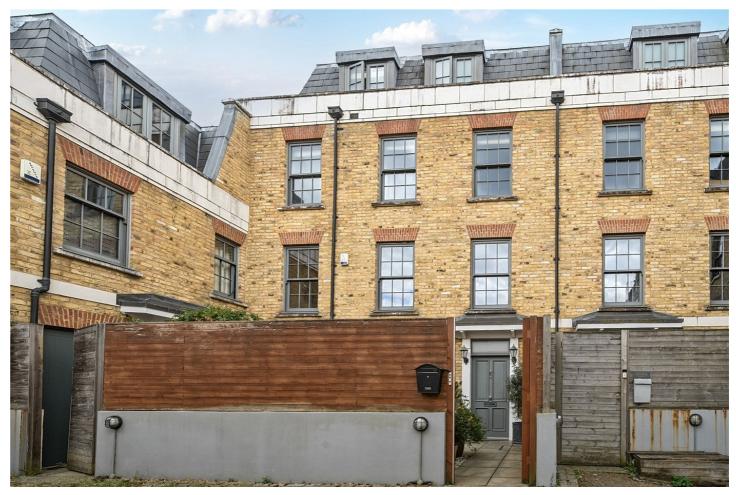

MOONLIGHT DRIVE, LONDON, SE23 **£1,000,000** FREEHOLD

SPACE, STYLE, AND SERENITY – YOUR PERFECT HOME AWAITS IN THE HEART OF SE23

## **DESCRIPTION:**

An expansive family home in the vibrant SE23, offering a large kitchen, striking exposed brick reception room, and spacious bedrooms across three levels. Just moments from green spaces, transport links, and local amenities, this is the perfect blend of urban living and suburban tranquillity.