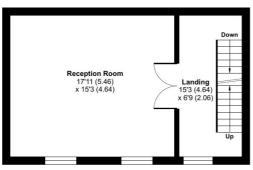

## Moonlight Drive, London, SE23

Approximate Area = 1375 sq ft / 127.7 sq m

For identification only - Not to scale

SECOND FLOOR

FIRST FLOOR

GROUND FLOOR

Floor plan produced in accordance with RICS Property Measurement Standards incorporating International Property Measurement Standards (IPMS2 Residential). © nchecom 2025. Produced for Winkworth Forest Hill and New Cross. REF: 1282095

This floorplan is for illustration purposes only and is not to scale. The position and size of doors, windows, appliances and other features are approximate.

Tenure: Freehold

Forest Hill | | foresthill@winkworth.co.uk