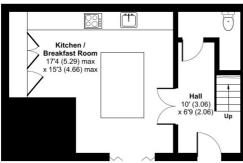

## Moonlight Drive, London, SE23

Approximate Area = 1375 sq ft / 127.7 sq m

For identification only - Not to scale

SECOND FLOOR

FIRST FLOOR

GROUND FLOOR

Floor plan produced in accordance with RICS Property Measurement Standards incorporating International Property Measurement Standards (IPMS2 Residential). © nchecom 2025. Produced for Winkworth Forest Hill and New Cross. REF: 1282095

This floorplan is for illustration purposes only and is not to scale. The position and size of doors, windows, appliances and other features are approximate.

Tenure: Freehold

Forest Hill | | foresthill@winkworth.co.uk