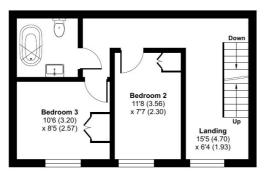

## Moonlight Drive, London, SE23

Approximate Area = 1375 sq ft / 127.7 sq m

For identification only - Not to scale

SECOND FLOOR

FIRST FLOOR

GROUND FLOOR

Floor plan produced in accordance with RICS Property Measurement Standards incorporating International Property Measurement Standards (IPMS2 Residential). © nchecom 2025. Produced for Winkworth Forest Hill and New Cross. REF: 1282095

This floorplan is for illustration purposes only and is not to scale. The position and size of doors, windows, appliances and other features are approximate.

Tenure: Freehold

Forest Hill | | foresthill@winkworth.co.uk