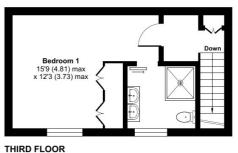

## Moonlight Drive, London, SE23

Approximate Area = 1375 sq ft / 127.7 sq m

For identification only - Not to scale

SECOND FLOOR

FIRST FLOOR

GROUND FLOOR

Floor plan produced in accordance with RICS Property Measurement Standards incorporating International Property Measurement Standards (IPMS2 Residential). © nchecom 2025. Produced for Winkworth Forest Hill and New Cross. REF: 1282095

This floorplan is for illustration purposes only and is not to scale. The position and size of doors, windows, appliances and other features are approximate.

Tenure: Freehold

Forest Hill | | foresthill@winkworth.co.uk