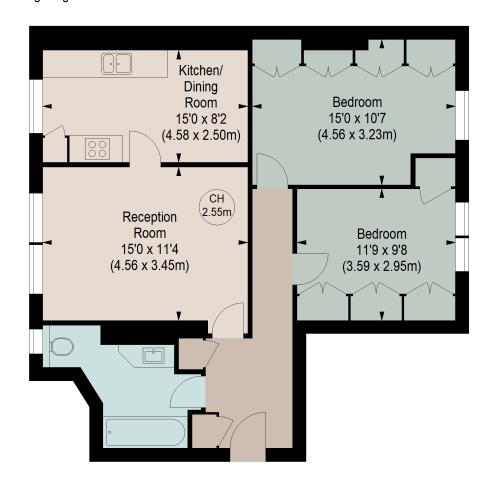

## **GROVE HOUSE, SW3**

Approximate gross internal area 762 sq ft / 70.79 sq m

Key: CH - Ceiling Height

## **GROUND FLOOR**

Although every attempt has been made to ensure accuracy, all measurements are approximate.

This floorplan is for illustrative purposes only and not to scale.

Measured in accordance with RICS standards.

This floorplan is for illustration purposes only and is not to scale. The position and size of doors, windows, appliances and other features are approximate.

Tenure: Leasehold

Term: 85 year and 4 months