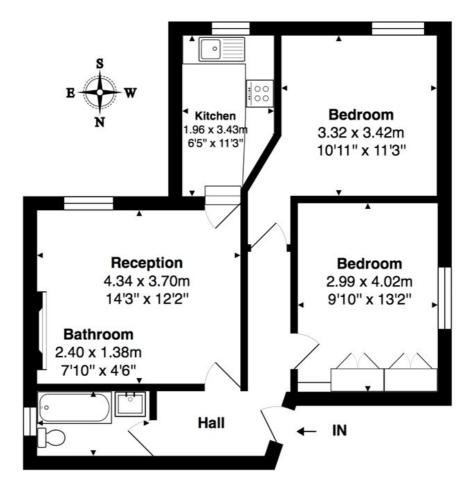

## **DESCRIPTION:**

Set on the first floor of a Victorian converted building this apartment comprises of two double bedrooms on slightly different levels, wooden flooring in the hallway, and a fully tiled bathroom with bath over shower.

The reception room is bright and airy and will be re-decorated between tenancies. A few steps lead you down to the separate fitted 'L' shape kitchen which is fitted with all modern appliances.

This property is offered part furnished and available in August 2025

Managed By Winkworth

Council tax - (Band D)

Ward - Mapesbury

Total Area: 60.3 m<sup>2</sup> ... 650 ft<sup>2</sup>

All measurements are approximate and for display purposes only

This floorplan is for illustration purposes only and is not to scale. The position and size of doors, windows, appliances and other features are approximate.