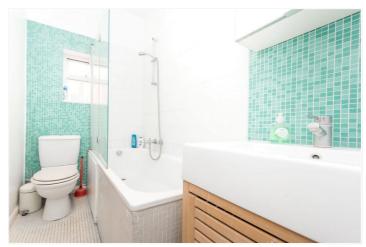

## **DESCRIPTION:**

Set on the first floor of a Victorian converted building this apartment comprises of two double bedrooms on slightly different levels, wooden flooring in the hallway, and a fully tiled bathroom with bath over shower.