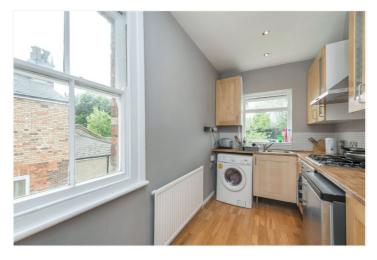

The reception room is bright and airy and will be re-decorated between tenancies. A few steps lead you down to the separate fitted 'L' shape kitchen which is fitted with all modern appliances.

This property is offered part furnished and available in August 2025