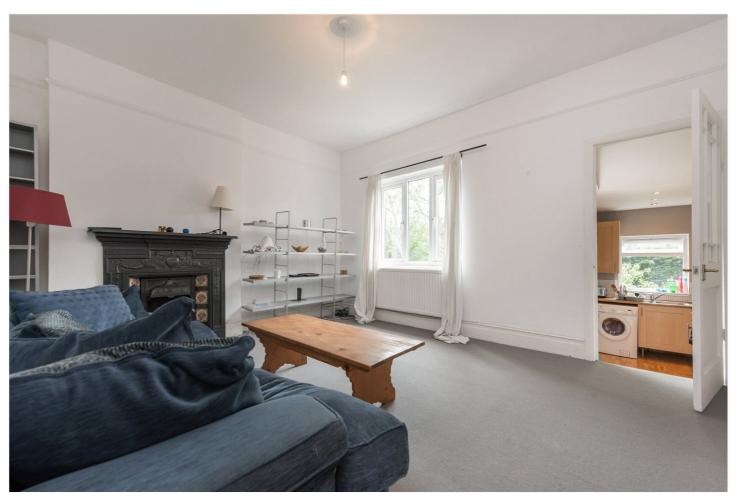

## **DESCRIPTION:**

Set on the first floor of a Victorian converted building this apartment comprises of two double bedrooms on slightly different levels, wooden flooring in the hallway, and a fully tiled bathroom with bath over shower.

The reception room is bright and airy and will be re-decorated between tenancies. A few steps lead you down to the separate fitted 'L' shape kitchen which is fitted with all modern appliances.

This property is offered part furnished and available in August 2025