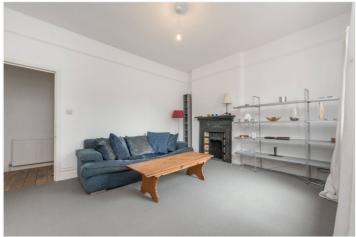

## **DESCRIPTION:**

Set on the first floor of a Victorian converted building this apartment comprises of two double bedrooms on slightly different levels, wooden flooring in the hallway, and a fully tiled bathroom with bath over shower.

The reception room is bright and airy and will be re-decorated between tenancies. A few steps lead you down to the separate fitted 'L' shape kitchen which is fitted with all modern appliances.

This property is offered part furnished and available in August 2025