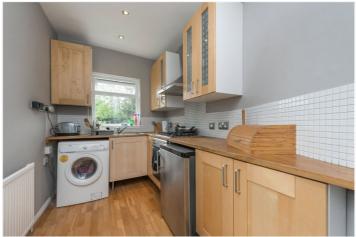

The reception room is bright and airy and will be re-decorated between tenancies. A few steps lead you down to the separate fitted 'L' shape kitchen which is fitted with all modern appliances.

This property is offered part furnished and available in August 2025