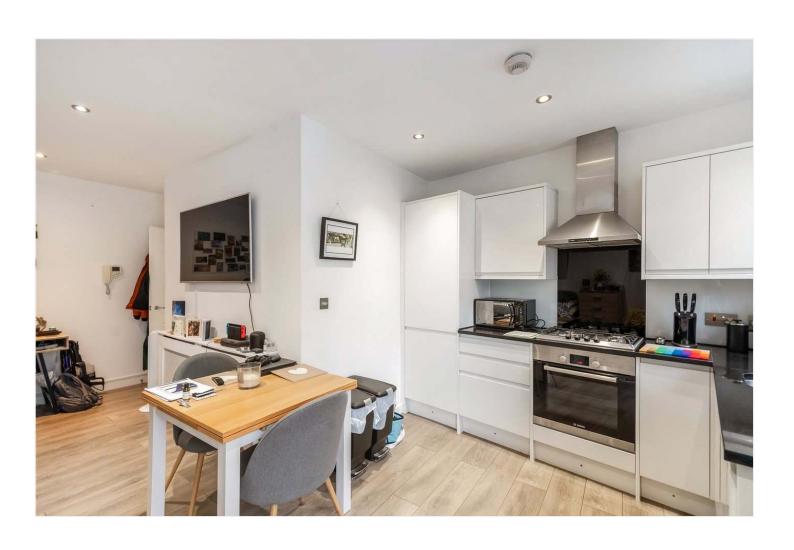

## **DESCRIPTION:**

This stunning, well located flat is finished to a fantastic standard. Boasting a large fully fitted kitchen, wood effect flooring and French doors that lead out to a large private, south facing terrace. The property is situated on the boundary line between East Dulwich and Peckham Rye. Lordship lane and Bellenden Road are a stones throw with their impressive array of shops, bars and restaurants. East Dulwich Road is increasingly popular and new independent shops are popping up all the time. Peckham Rye Park is situated a short walk and the property overlooks Goose Green, so large open spaces aren't a miss. Transport links are easily provided via Denmark Hill and Peckham Rye for the overground and East Dulwich for direct links to London Bridge.

Dulwich | 020 8299 2722 | dulwich@winkworth.co.uk

Tenure Leasehold 115years | Council Tax Band C – London Borough of Southwark

- One Bedroom
- Second Floor Modern Flat
- Open Plan Kitchen-Reception
- **Integrated Kitchen Appliances**
- Modern Shower Room
- Leasehold
- Chain Free
- **Excellent Location**