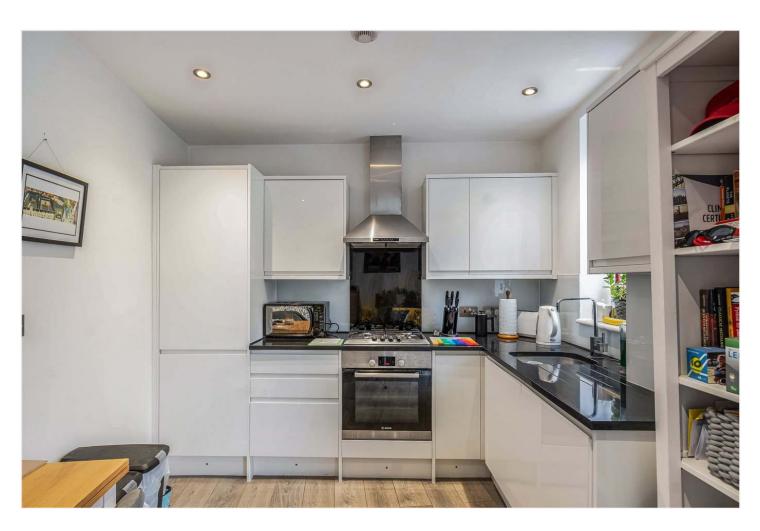

## **DESCRIPTION:**

This stunning, well located flat is finished to a fantastic standard. Boasting a large fully fitted kitchen, wood effect flooring and French doors that lead out to a large private, south facing terrace. The property is situated on the boundary line between East Dulwich and Peckham Rye. Lordship lane and Bellenden Road are a stones throw with their impressive array of shops, bars and restaurants. East Dulwich Road is increasingly popular and new independent shops are popping up all the time. Peckham Rye Park is situated a short walk and the property overlooks Goose Green, so large open spaces aren't a miss. Transport links are easily provided via Denmark Hill and Peckham Rye for the overground and East Dulwich for direct links to London Bridge.

Dulwich | 020 8299 2722 | dulwich@winkworth.co.uk

Tenure Leasehold 115years | Council Tax Band C – London Borough of Southwark

- One Bedroom
- Second Floor Modern Flat
- Open Plan Kitchen-Reception
- **Integrated Kitchen Appliances**
- Modern Shower Room
- Leasehold
- Chain Free
- **Excellent Location**