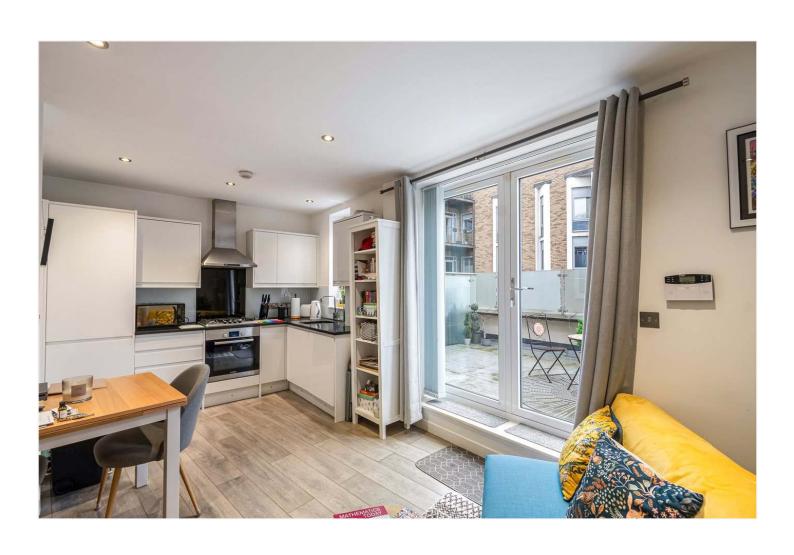

## **DESCRIPTION:**

This stunning, well located flat is finished to a fantastic standard. Boasting a large fully fitted kitchen, wood effect flooring and French doors that lead out to a large private, south facing terrace. The property is situated on the boundary line between East Dulwich and Peckham Rye. Lordship lane and Bellenden Road are a stones throw with their impressive array of shops, bars and restaurants. East Dulwich Road is increasingly popular and new independent shops are popping up all the time. Peckham Rye Park is situated a short walk and the property overlooks Goose Green, so large open spaces aren't a miss. Transport links are easily provided via Denmark Hill and Peckham Rye for the overground and East Dulwich for direct links to London Bridge.

Dulwich | 020 8299 2722 | dulwich@winkworth.co.uk

Tenure Leasehold 115years | Council Tax Band C – London Borough of Southwark

- One Bedroom
- Second Floor Modern Flat
- Open Plan Kitchen-Reception
- **Integrated Kitchen Appliances**
- Modern Shower Room
- Leasehold
- Chain Free
- **Excellent Location**