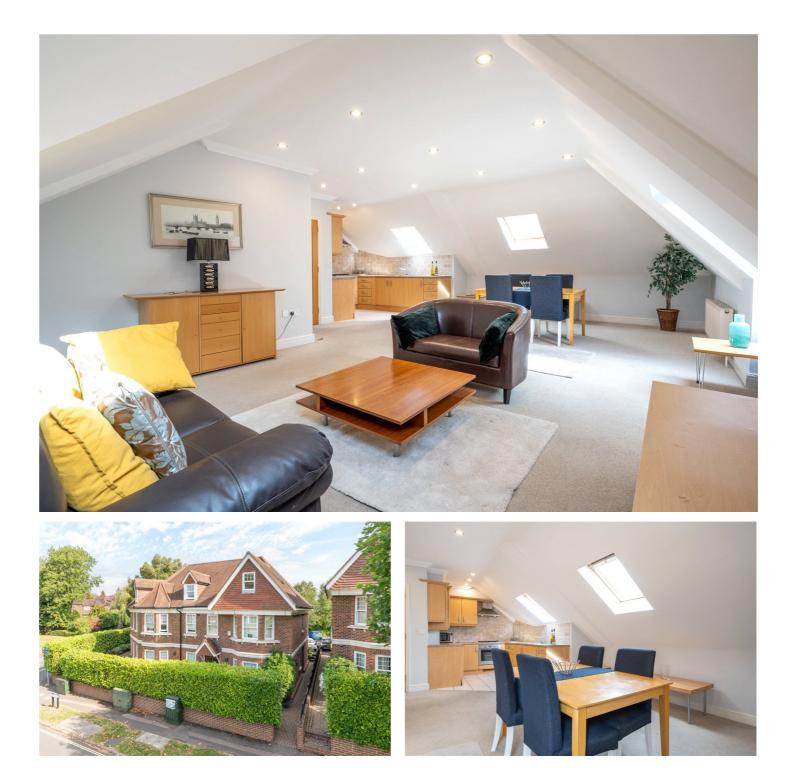

## **DESCRIPTION:**

A fabulously sized, modern, bright and airy penthouse apartment within an attractive, well-maintained block in central Leatherhead. The apartment is accessed via a security entry phone system. A solid wood front door leads into spacious hallway with doors to all rooms leading from it. The lounge/dining room is bright and spacious, the kitchen is fully fitted with matching, light, modern units and integrated appliances. The master bedroom has an en-suite shower room which has a walk-in shower cubicle, WC and wash hand