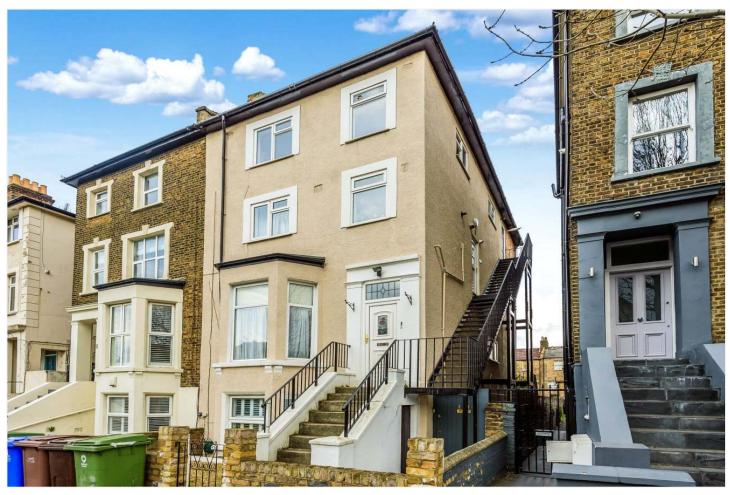

LORDSHIP LANE, EAST DULWICH, SE22

OFFERS IN EXCESS OF £575,000 LEASEHOLD

## BEAUTIFUL GARDEN MAISONETTE SITUATED IN A FANTASTIC LOCATION IN SE22.

Dulwich | 020 8299 2722 | dulwich@winkworth.co.uk

## **DESCRIPTION:**

This extremely well-presented two double bedroom ground floor garden maisonette is situated right in the centre of East Dulwich on Lordship Lane. The property offers a bright reception with feature bay window, modern galley kitchen, bathroom, two double bedrooms and access to a private garden to rear. The property is perfectly situated to benefit from easy access to the bars, restaurants and shops on Lordship Lane as well as Dulwich Village and Dulwich Park which is also a short walk away. Transport links are provided via East Dulwich with connections to London Bridge. This is a superb maisonette in a wonderful location.