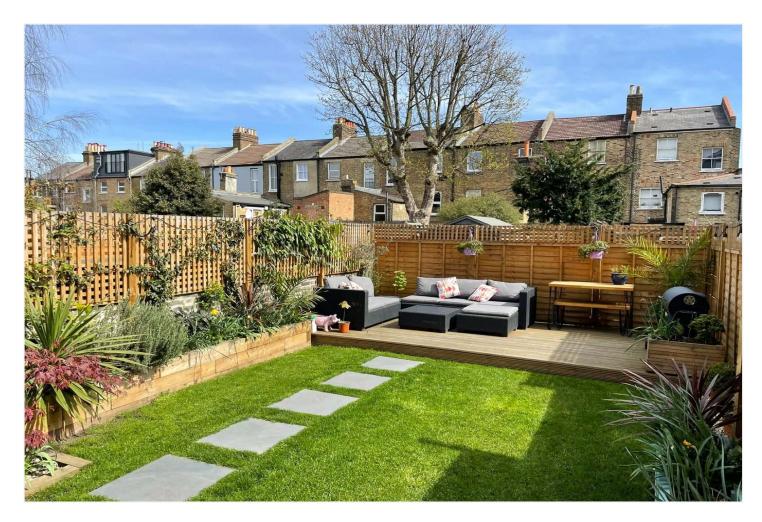

## **DESCRIPTION:**

This extremely well-presented two double bedroom ground floor garden maisonette is situated right in the centre of East Dulwich on Lordship Lane. The property offers a bright reception with feature bay window, modern galley kitchen, bathroom, two double bedrooms and access to a private garden to rear. The property is perfectly situated to benefit from easy access to the bars, restaurants and shops on Lordship Lane as well as Dulwich Village and Dulwich Park which is also a short walk away. Transport links are provided via East Dulwich with connections to London Bridge. This is a superb maisonette in a wonderful location.

## **AT A GLANCE**

- Two Double Bedrooms
- Ground Floor Maisonette
- Reception
- Modern Kitchen
- Modern Bathroom
- Private Garden
- Leasehold
- Close To Dulwich Park

Approximate Area = 579 sq ft / 54 sq m