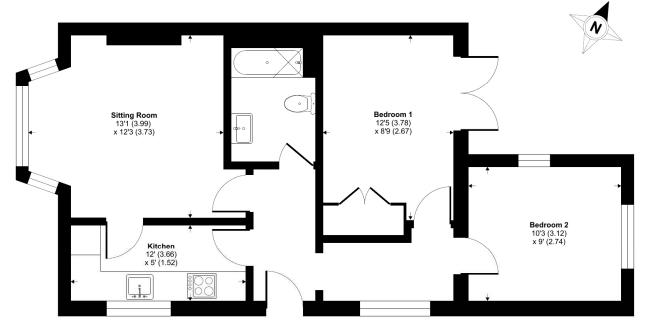

## **AT A GLANCE**

- Two Double Bedrooms
- Ground Floor Maisonette
- Reception
- Modern Kitchen
- Modern Bathroom
- Private Garden
- Leasehold
- Close To Dulwich Park

Approximate Area = 579 sq ft / 54 sq m

For identification only - Not to scale

LOWER GROUND FLOOR

This floorplan is for illustration purposes only and is not to scale. The position and size of doors, windows, appliances and other features are approximate.