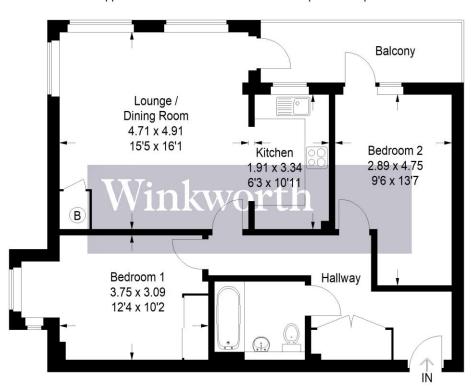

## Approximate Gross Internal Area = 73.5 sq m / 791 sq ft

Illustration for identification purposes only, measurements are approximate, not to scale. Winkworth © 2022 (ID900797)

This floorplan is for illustration purposes only and is not to scale. The position and size of doors, windows, appliances and other features are approximate.