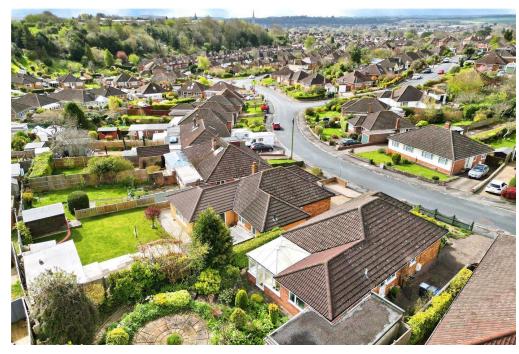

### **LOCATION**

Balmoral Road is situated on the northern side of Salisbury, located just a short walk from both the city centre and the historic Old Sarum. Salisbury boasts a well-thought of Playhouse and twice-weekly charter market, with a plethora of restaurants, shopping, and leisure facilities.

There is a number of primary and secondary schools, both private and state, including boys and girls grammar schools. Salisbury has excellent road links to London and the West Country (A303), Southampton (A36) and Bournemouth (A338), and provides direct trains to London Waterloo (90 mins), Bristol (80 mins) and Bath (60 mins) from Salisbury mainline railway station.

## **DIRECTIONS**

From our offices in Castle Street proceed north along Castle Street and at the roundabout continue straight ahead into Castle Road. Take the third turning on the right into Queensbury Road and then the first left into Radnor Road. Turn right into Attwood Road and at the end of this road bear round to the left before turning right into Balmoral Road. No. 74 can be found on the right-hand side.