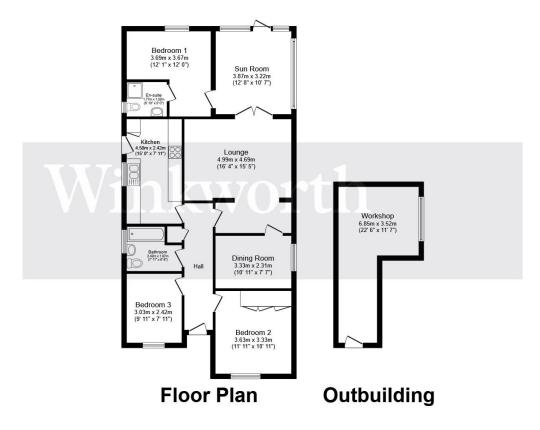

Total floor area 118.9 m² (1,280 sq.ft.) approx

This floor plan is for illustrative purposes only. It is not drawn to scale. Any measurements, floor areas (including any total floor area), openings and orientation are approximate. No details are guaranteed, they cannot be relied upon for any purpose and they do not form part of any agreement. No liability is taken for any error, omission or misstatement. A party must rely upon its own inspection(s). Powered by www.focalagent.com