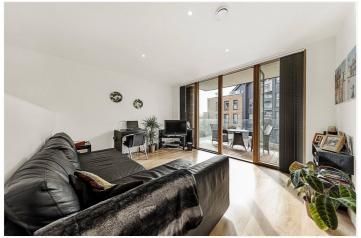

## **DESCRIPTION:**

This beautifully presented first floor apartment (with lift) is offered with the choice of 40% shared ownership or can be bought outright.

Situated in a riverside development close to Kew Bridge and the River Thames. This smart flat comprises of an open plan well appointed kitchen/reception room with wooden floors and French doors out onto a private balcony, a double bedroom and a luxury bathroom.

## **ACCOMMODATION**

One bedroom apartment
Riverside development with lift
Private secure parking
Partial river view
Balcony
Fitted kitchen
Luxury bathroom
No onward chain

This floorplan is for illustration purposes only and is not to scale. The position and size of doors, windows, appliances and other features are approximate.