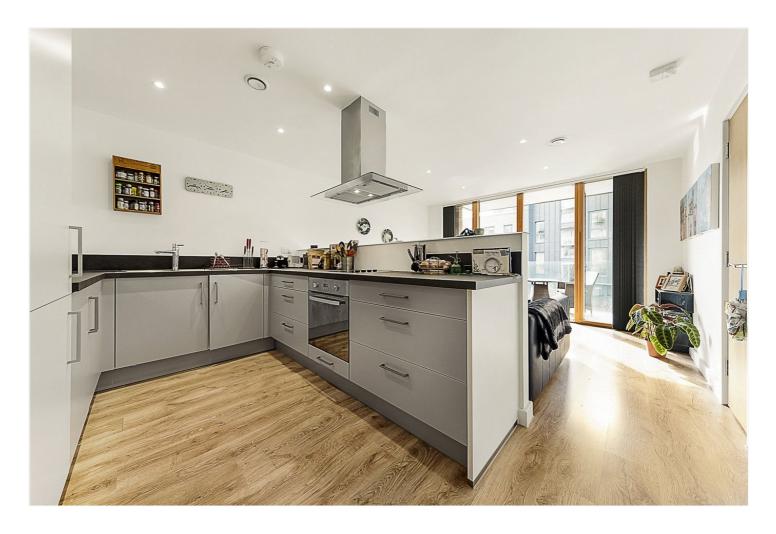

## **DESCRIPTION:**

This beautifully presented first floor apartment (with lift) is offered with the choice of 40% shared ownership or can be bought outright.

Situated in a riverside development close to Kew Bridge and the River Thames. This smart flat comprises of an open plan well appointed kitchen/reception room with wooden floors and French doors out onto a private balcony, a double bedroom and a luxury bathroom.

## **ACCOMMODATION**

One bedroom apartment
Riverside development with lift
Private secure parking
Partial river view
Balcony
Fitted kitchen
Luxury bathroom
No onward chain

This floorplan is for illustration purposes only and is not to scale. The position and size of doors, windows, appliances and other features are approximate.