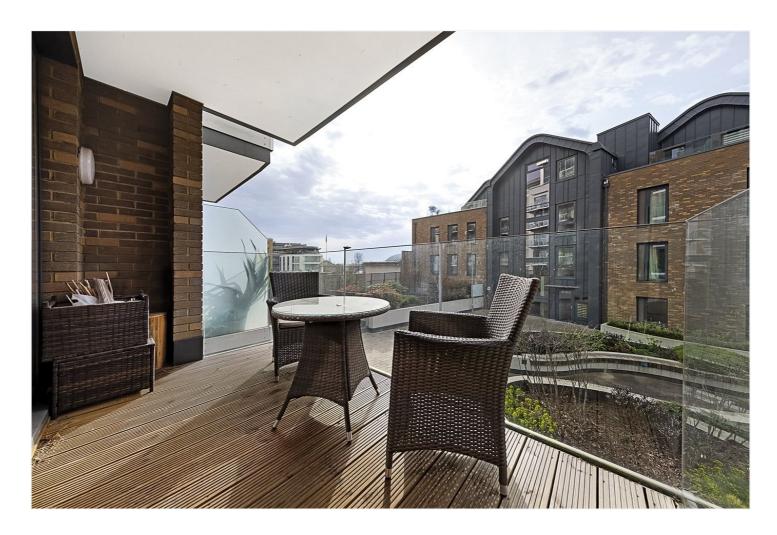

## **DESCRIPTION:**

This beautifully presented first floor apartment (with lift) is offered with the choice of 40% shared ownership or can be bought outright.

Situated in a riverside development close to Kew Bridge and the River Thames. This smart flat comprises of an open plan well appointed kitchen/reception room with wooden floors and French doors out onto a private balcony, a double bedroom and a luxury bathroom.

## **ACCOMMODATION**

One bedroom apartment
Riverside development with lift
Private secure parking
Partial river view
Balcony
Fitted kitchen
Luxury bathroom
No onward chain

This floorplan is for illustration purposes only and is not to scale. The position and size of doors, windows, appliances and other features are approximate.