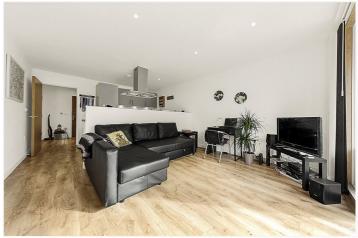

## **DESCRIPTION:**

This beautifully presented first floor apartment (with lift) is offered with the choice of 40% shared ownership or can be bought outright.

Situated in a riverside development close to Kew Bridge and the River Thames. This smart flat comprises of an open plan well appointed kitchen/reception room with wooden floors and French doors out onto a private balcony, a double bedroom and a luxury bathroom.

## **ACCOMMODATION**

One bedroom apartment
Riverside development with lift
Private secure parking
Partial river view
Balcony
Fitted kitchen
Luxury bathroom
No onward chain

This floorplan is for illustration purposes only and is not to scale. The position and size of doors, windows, appliances and other features are approximate.