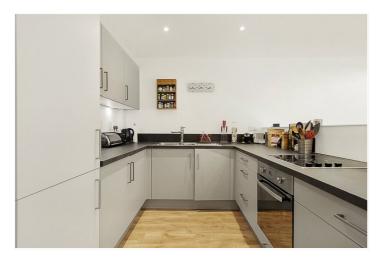

## **DESCRIPTION:**

This beautifully presented first floor apartment (with lift) is offered with the choice of 40% shared ownership or can be bought outright.

Situated in a riverside development close to Kew Bridge and the River Thames. This smart flat comprises of an open plan well appointed kitchen/reception room with wooden floors and French doors out onto a private balcony, a double bedroom and a luxury bathroom.

## **ACCOMMODATION**

One bedroom apartment
Riverside development with lift
Private secure parking
Partial river view
Balcony
Fitted kitchen
Luxury bathroom
No onward chain

This floorplan is for illustration purposes only and is not to scale. The position and size of doors, windows, appliances and other features are approximate.