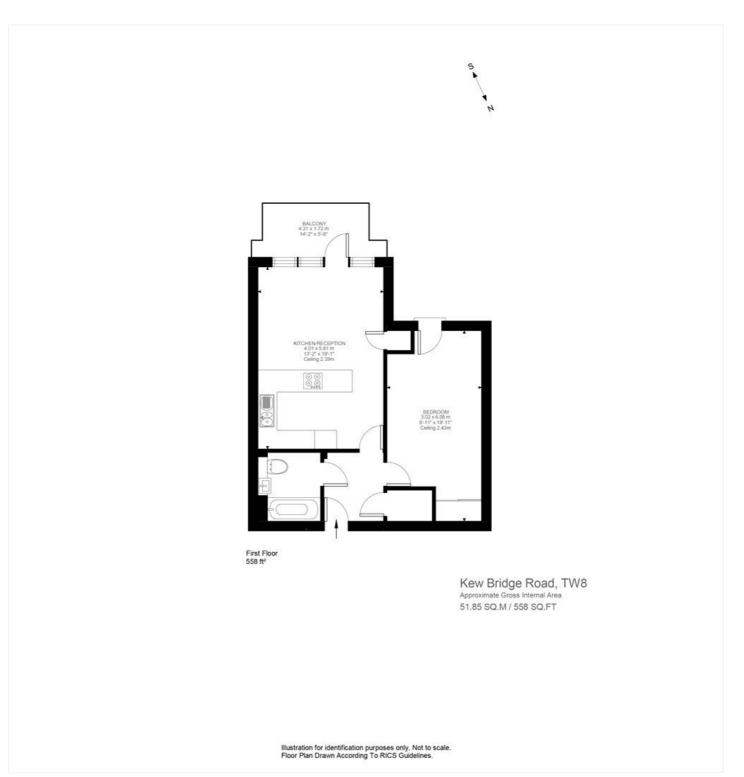

## **ACCOMMODATION**

One bedroom apartment
Riverside development with lift
Private secure parking
Partial river view
Balcony
Fitted kitchen
Luxury bathroom
No onward chain

This floorplan is for illustration purposes only and is not to scale. The position and size of doors, windows, appliances and other features are approximate.