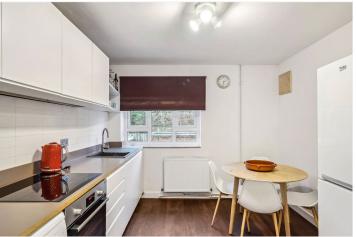

## **DESCRIPTION:**

Available exclusively through Winkworth, this property would be ideal for a couple, a small family or two professional sharers ONLY - No HMO licence. The accommodation comprises of a private entrance with stairs leading up to the first floor and on this level, there is a good size reception room with parquet flooring, built in shelving in the alcoves and a Juliet balcony. The eat-in kitchen is equipped with the usual appliances and has plenty of wall and base units for ample storage. There are three well-proportioned bedrooms (two larger double bedrooms), all benefitting from fitted storage cupboards. The modern bathroom has a bathtub with a shower overhead and a wash hand basin and the separate WC is located adjacent and completes the living space. Additional benefits of the property include an off-street parking space (on a first come first served basis) and you also have a designated shed on the ground floor for all your storage needs. Ideally situated for access to the many amenities and transport links of Herne Hill, the property is just a short stroll from the charming and picturesque Brockwell Park with its iconic Lido.

### **AT A GLANCE**

- Reception Room with a Juliet Balcony
- Eat-in Kitchen
- Three Bedrooms
- Modern Bathroom with Separate WC
- Off-Street Parking (first come first served basis)
- Designated Shed
- Lambeth Council Tax Band: D
- Part-Furnished
- Available Now
- No HMO Licence