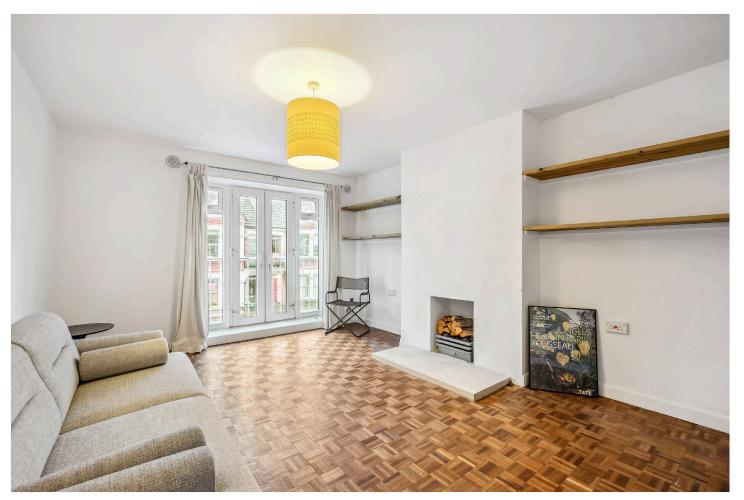

## **DESCRIPTION:**

Available exclusively through Winkworth, this property would be ideal for a couple, a small family or two professional sharers ONLY - No HMO licence. The accommodation comprises of a private entrance with stairs leading up to the first floor and on this level, there is a good size reception room with parquet flooring, built in shelving in the alcoves and a Juliet balcony. The eat-in kitchen is equipped with the usual appliances and has plenty of wall and base units for ample storage. There are three well-proportioned bedrooms (two larger double bedrooms), all benefitting from fitted storage cupboards. The modern bathroom has a bathtub with a shower overhead and a wash hand basin and the separate WC is located adjacent and completes the living space. Additional benefits of the property include an off-street parking space (on a first come first served basis) and you also have a designated shed on the ground floor for all your storage needs. Ideally situated for access to the many amenities and transport links of Herne Hill, the property is just a short stroll from the charming and picturesque Brockwell Park with its iconic Lido.

### **AT A GLANCE**

- Reception Room with a Juliet Balcony
- Eat-in Kitchen
- Three Bedrooms
- Modern Bathroom with Separate WC
- Off-Street Parking (first come first served basis)
- Designated Shed
- Lambeth Council Tax Band: D
- Part-Furnished
- Available Now
- No HMO Licence