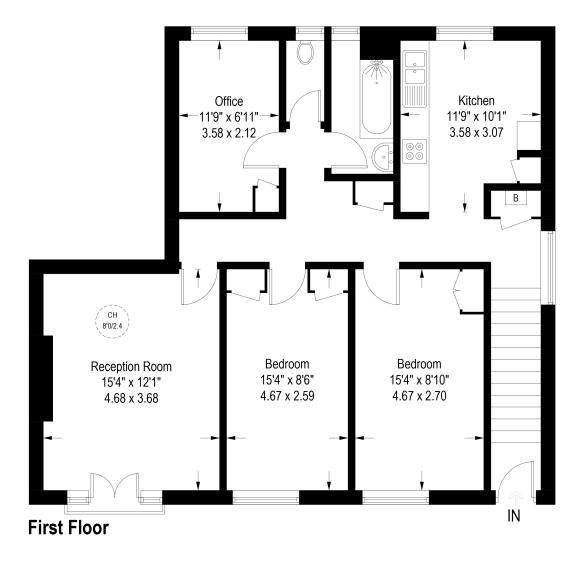

## Hawarden Grove, London, SE24 Approximate Gross Internal Area = 916 sq ft / 85.1 sq m

This floorplan is for illustration purposes only and is not to scale. The position and size of doors, windows, appliances and other features are approximate.

Illustration for identification purposes only, measurements are approximate, not to scale. (ID1035411)

Herne Hill | 0207 501 8950 | hernehill@winkworth.co.uk

for every step...