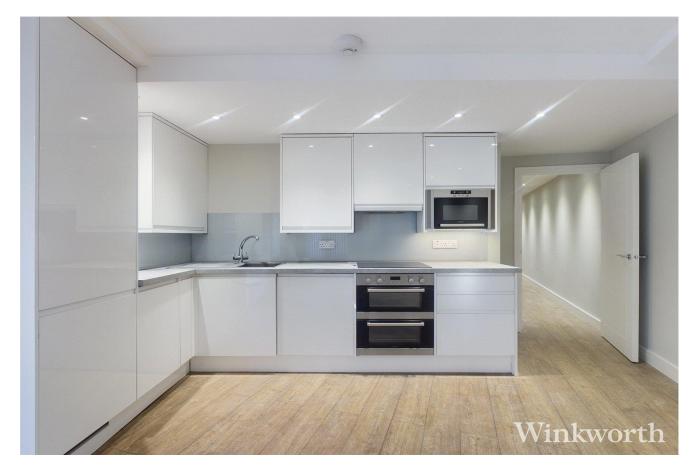

## **DESCRIPTION:**

Modern and spacious two double bedroom apartment within a prime development in Acton. The property is in very good decorative order throughout and is comprised of a family bathroom, an open-plan living room with fully-integrated kitchen, wood floors and underfloor heating throughout. In addition, the flat has access to two private outdoor patios and also comes with an outside storage space which is located on the lower ground level of the building.