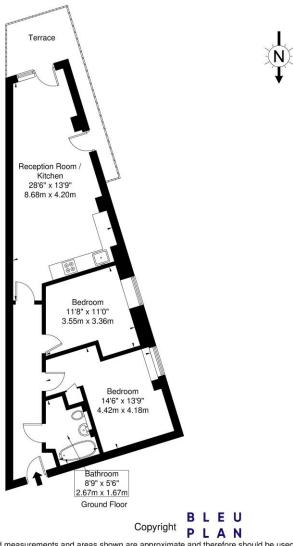

## **Denehurst Court Denehurst Gardens W3 9QY**

Approx. Gross Internal Area = 65.2 sq m / 702 sq ft

The Floor plan is not to scale and measurements and areas shown are approximate and therefore should be used for illustrative purposes only. The plan has been prepared in accordance with the RICS code of Measuring Practice and whilst we have confidence in the information produced it must not be relied on. If there is any aspect of particular importance, you should carry out or commission your own inspection of the property.

Copyright @ BLEUPLAN

This floorplan is for illustration purposes only and is not to scale. The position and size of doors, windows, appliances and other features are approximate.

Ealing & Acton | 0208 896 0123 | ealing@winkworth.co.uk