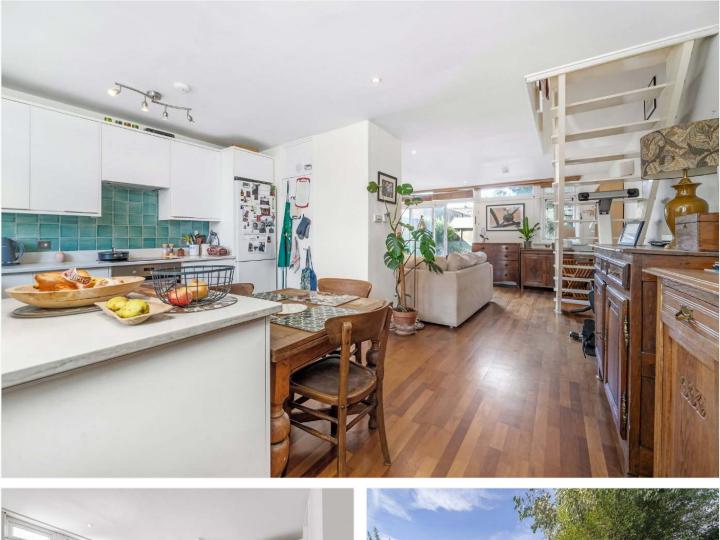

#### **DESCRIPTION:**

A great opportunity to purchase a three-bedroom terraced home in Peckham. The property boasts a spacious open-plan kitchen reception on the ground floor, comprising wood flooring, a fully fitted kitchen with integrated appliances, all finished to an impressive standard. The kitchen leads to the reception with sliding doors that lead out on to a spacious private garden to rear. The first floor comprises two spacious double bedrooms, and a further smaller third bedroom. The family bathroom has been recently refurbished to a high standard. The location offers fantastic access to Peckham Rye and Rye Lane, with their impressive array of independent shops, bars and restaurants. Transport links are available from Peckham Rye or Queens Road, both with extensive links in to most, major London terminals.

### AT A GLANCE

- Three Bedrooms
- Terrace House
- Open Plan Kitchen-Reception
- Moden Bathroom
- Front & Rear Garden
- Recently Refurbished
- Central Location

This floorplan is for illustration purposes only and is not to scale. The position and size of doors, windows, appliances and other features are approximate.