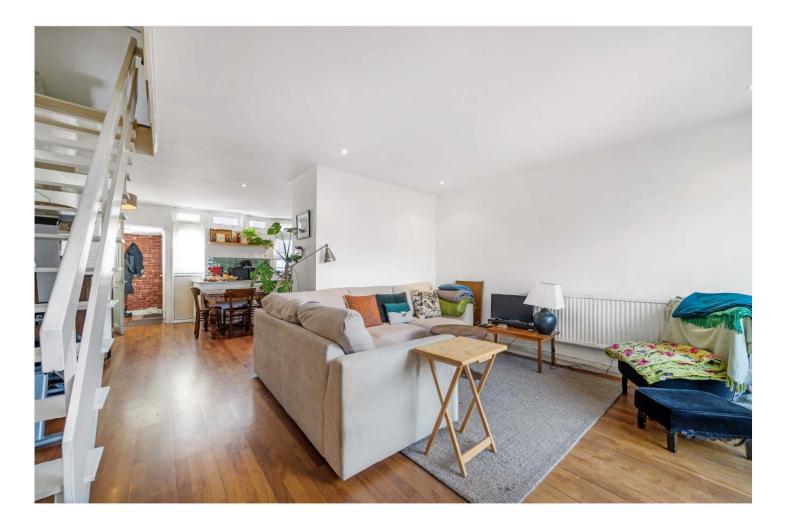

#### **DESCRIPTION:**

A great opportunity to purchase a three-bedroom terraced home in Peckham. The property boasts a spacious open-plan kitchen reception on the ground floor, comprising wood flooring, a fully fitted kitchen with integrated appliances, all finished to an impressive standard. The kitchen leads to the reception with sliding doors that lead out on to a spacious private garden to rear. The first floor comprises two spacious double bedrooms, and a further smaller third bedroom. The family bathroom has been recently refurbished to a high standard. The location offers fantastic access to Peckham Rye and Rye Lane, with their impressive array of independent shops, bars and restaurants. Transport links are available from Peckham Rye or Queens Road, both with extensive links in to most, major London terminals.

### AT A GLANCE

- Three Bedrooms
- Terrace House
- Open Plan Kitchen-Reception
- Moden Bathroom
- Front & Rear Garden
- Recently Refurbished
- Central Location

This floorplan is for illustration purposes only and is not to scale. The position and size of doors, windows, appliances and other features are approximate.