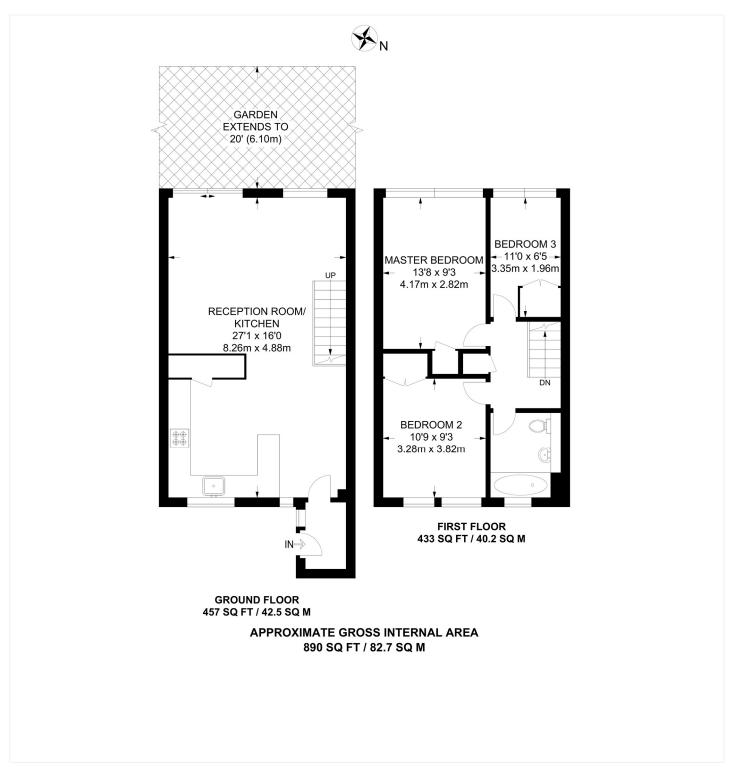

#### **DESCRIPTION:**

A great opportunity to purchase a three-bedroom terraced home in Peckham. The property boasts a spacious open-plan kitchen reception on the ground floor, comprising wood flooring, a fully fitted kitchen with integrated appliances, all finished to an impressive standard. The kitchen leads to the reception with sliding doors that lead out on to a spacious private garden to rear. The first floor comprises two spacious double bedrooms, and a further smaller third bedroom. The family bathroom has been recently refurbished to a high standard. The location offers fantastic access to Peckham Rye and Rye Lane, with their impressive array of independent shops, bars and restaurants. Transport links are available from Peckham Rye or Queens Road, both with extensive links in to most, major London terminals.

### AT A GLANCE

- Three Bedrooms
- Terrace House
- Open Plan Kitchen-Reception
- Moden Bathroom
- Front & Rear Garden
- Recently Refurbished
- Central Location

This floorplan is for illustration purposes only and is not to scale. The position and size of doors, windows, appliances and other features are approximate.