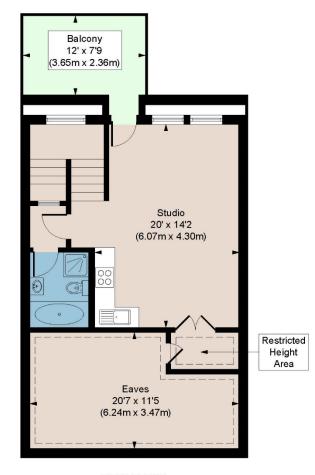

## APPROX. GROSS INTERNAL AREA\*

744 Ft  $^2$  - 69.08 M  $^2$  (Including Restricted Height Area & Eaves) 528 Ft  $^2$  - 49.04 M  $^2$  (Excluding Restricted Height Area & Eaves)

Illustration For Identification Only, Not to Scale All Calculations include Any/All Areas Under 1.5m Head Height.

FOURTH FLOOR

FIFTH FLOOR

Floorplan is for illustrative purposes only and is not to scale.

Every attempt has been made to ensure the accuracy of the floorplan shown, however all measurements, fixtures, fittings and data shown are an approximate interpretation for illustrative purposes only.