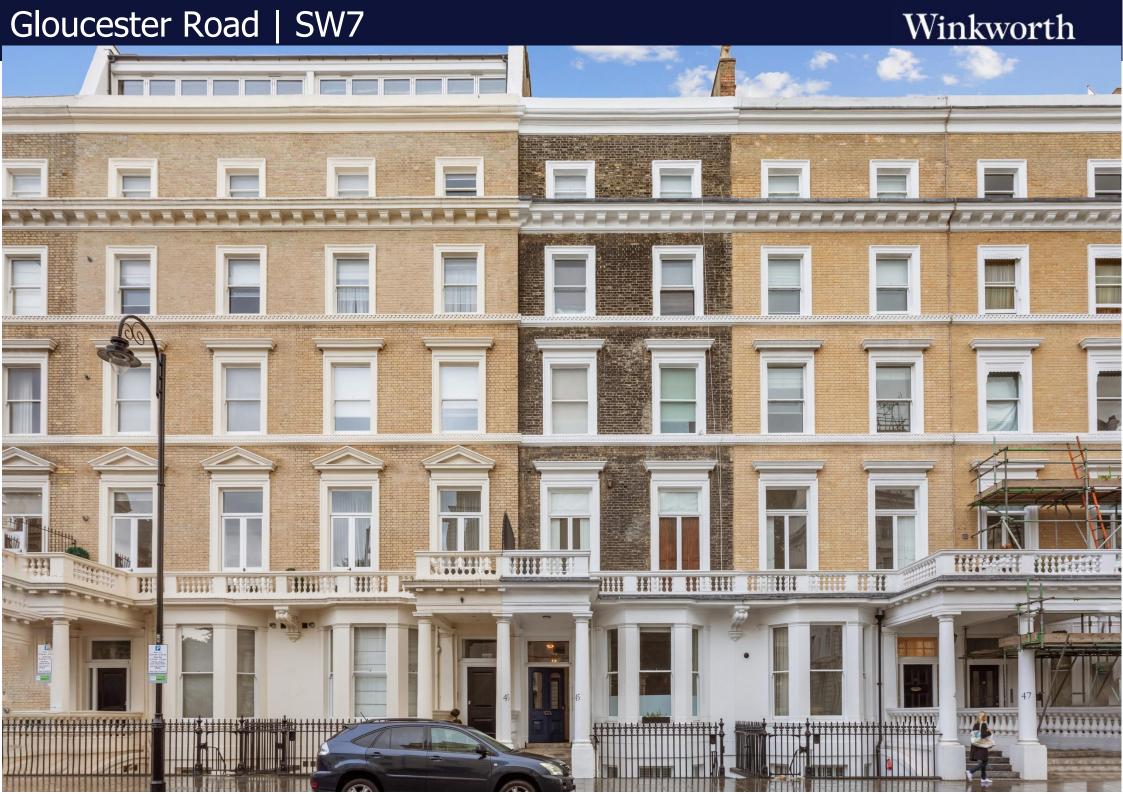

## 45, Gloucester Road

London, SW7 4QL

A unique split-level studio flat with private terrace.

This well-proportioned Studio apartment is located on the 4th and 5th floor of this Victorian conversion on Gloucester road.

There is a large east facing private terrace located off the reception room overlooking Petersham Mews.

The property is located opposite Cornwall Gardens, convenient for all of the excellent transport, shops, restaurants and bars of Gloucester Road and South Kensington. The green open spaces of Kensington Gardens and Hyde Park are also close by. For the motorist, there is easy access to the A4/M4 towards Heathrow and the West.

Asking Price: £500,000 Subject to Contract

**Tenure:** Leasehold (173 yrs remaining)

Local Authority: The Royal Borough of Kensington & Chelsea

Service Charge: Ad-hoc

**Ground Rent:** Peppercorn

**Split-Level | Private Terrace | Long lease** 