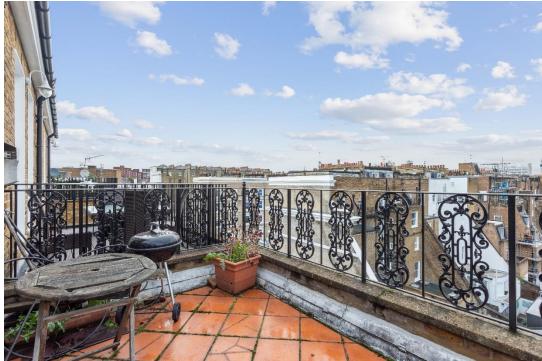

There is a large east facing private terrace located off the reception room overlooking Petersham Mews.

The property is located opposite Cornwall Gardens, convenient for all of the excellent transport, shops, restaurants and bars of Gloucester Road and South Kensington. The green open spaces of Kensington Gardens and Hyde Park are also close by. For the motorist, there is easy access to the A4/M4 towards Heathrow and the West.