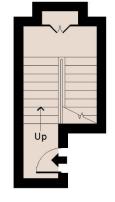

## APPROX. GROSS INTERNAL AREA\*

744 Ft  $^2$  - 69.08 M  $^2$  (Including Restricted Height Area & Eaves) 528 Ft  $^2$  - 49.04 M  $^2$  (Excluding Restricted Height Area & Eaves)

Illustration For Identification Only, Not to Scale All Calculations include Any/All Areas Under 1.5m Head Height.

FOURTH FLOOR

FIFTH FLOOR

Floorplan is for illustrative purposes only and is not to scale.

Every attempt has been made to ensure the accuracy of the floorplan shown, however all measurements, fixtures, fittings and data shown are an approximate interpretation for illustrative purposes only.