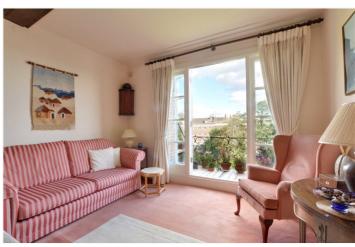

The huge and bright internal space comprises of a lovely, large reception room, which has an open fireplace and leads onto a small rear balcony with pretty views. There is a large and well fitted, double aspect, kitchen breakfast room, two good sized double bedrooms and two bathrooms. Added features include original wooden beams and fireplaces. The main bedroom also has views across London. There is also a vast amount of storage space. Although in good condition, it is worth mentioning that the flat would benefit from modernising.