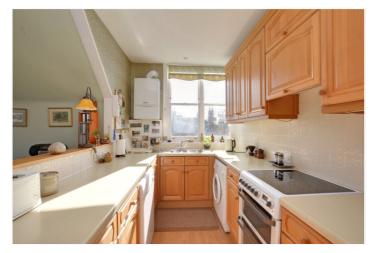

The huge and bright internal space comprises of a lovely, large reception room, which has an open fireplace and leads onto a small rear balcony with pretty views. There is a large and well fitted, double aspect, kitchen breakfast room, two good sized double bedrooms and two bathrooms. Added features include original wooden beams and fireplaces. The main bedroom also has views across London. There is also a vast amount of storage space. Although in good condition, it is worth mentioning that the flat would benefit from modernising.