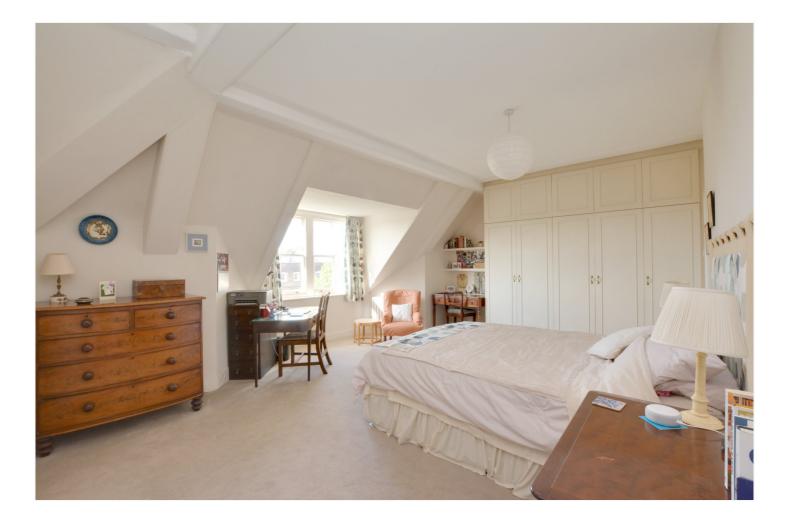

The huge and bright internal space comprises of a lovely, large reception room, which has an open fireplace and leads onto a small rear balcony with pretty views. There is a large and well fitted, double aspect, kitchen breakfast room, two good sized double bedrooms and two bathrooms. Added features include original wooden beams and fireplaces. The main bedroom also has views across London. There is also a vast amount of storage space. Although in good condition, it is worth mentioning that the flat would benefit from modernising.