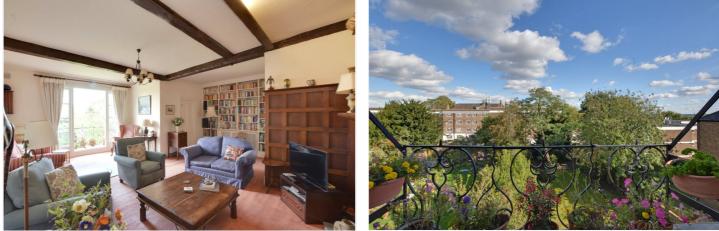

The huge and bright internal space comprises of a lovely, large reception room, which has an open fireplace and leads onto a small rear balcony with pretty views. There is a large and well fitted, double aspect, kitchen breakfast room, two good sized double bedrooms and two bathrooms. Added features include original wooden beams and fireplaces. The main bedroom also has views across London. There is also a vast amount of storage space. Although in good condition, it is worth mentioning that the flat would benefit from modernising.