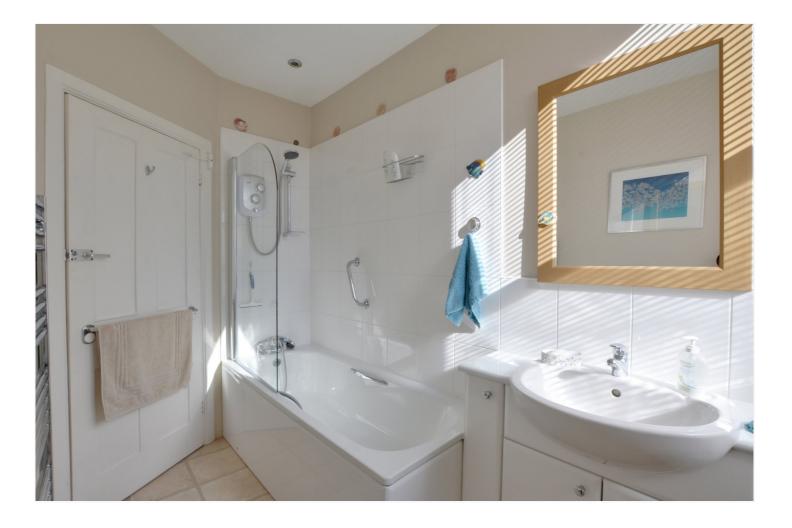

The huge and bright internal space comprises of a lovely, large reception room, which has an open fireplace and leads onto a small rear balcony with pretty views. There is a large and well fitted, double aspect, kitchen breakfast room, two good sized double bedrooms and two bathrooms. Added features include original wooden beams and fireplaces. The main bedroom also has views across London. There is also a vast amount of storage space. Although in good condition, it is worth mentioning that the flat would benefit from modernising.