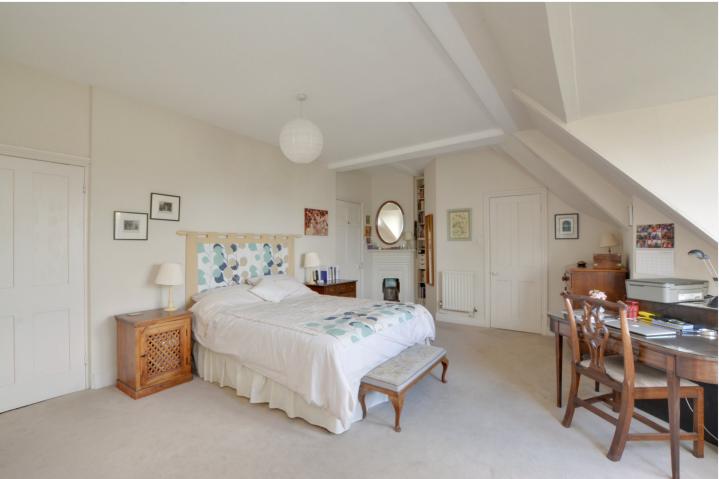

The huge and bright internal space comprises of a lovely, large reception room, which has an open fireplace and leads onto a small rear balcony with pretty views. There is a large and well fitted, double aspect, kitchen breakfast room, two good sized double bedrooms and two bathrooms. Added features include original wooden beams and fireplaces. The main bedroom also has views across London. There is also a vast amount of storage space. Although in good condition, it is worth mentioning that the flat would benefit from modernising.