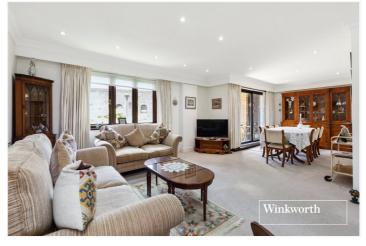

## **DESCRIPTION:**

Ideally located on Regents Park Road, within easy access to transport and local shopping amenities, we are pleased to offer this well-presented first floor flat set in a prestigious development. With over 1000 sq.ft of living space, the property comprises a spacious reception room, fully fitted kitchen, master bedroom with en suite bathroom, second bedroom and additional shower room. Further benefits include a private balcony, resident house manager, communal lounge, gymnasium, hairdresser salon, library, two lifts in block and a share of the freehold. Please note, to acquire a property in this building, the resident will need to be 55 years of age, or over. Offered chain free. An internal viewing is highly recommended!

## AT A GLANCE

- Prestigious Development
- House manager & communal facilities
- Lifts-in-block
- Over 1000 sq.ft of living space
- Two bedrooms
- En suite bathroom
- Shower room
- Large reception room