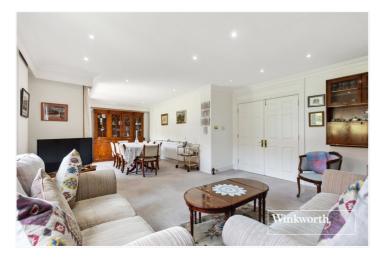

## **DESCRIPTION:**

Ideally located on Regents Park Road, within easy access to transport and local shopping amenities, we are pleased to offer this well-presented first floor flat set in a prestigious development. With over 1000 sq.ft of living space, the property comprises a spacious reception room, fully fitted kitchen, master bedroom with en suite bathroom, second bedroom and additional shower room. Further benefits include a private balcony, resident house manager, communal lounge, gymnasium, hairdresser salon, library, two lifts in block and a share of the freehold. Please note, to acquire a property in this building, the resident will need to be 55 years of age, or over. Offered chain free. An internal viewing is highly recommended!

## AT A GLANCE

- Prestigious Development
- House manager & communal facilities
- Lifts-in-block
- Over 1000 sq.ft of living space
- Two bedrooms
- En suite bathroom
- Shower room
- Large reception room