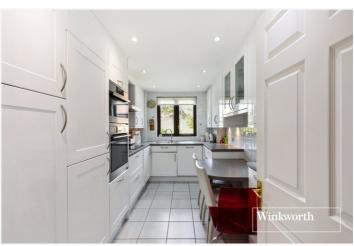

## **DESCRIPTION:**

Ideally located on Regents Park Road, within easy access to transport and local shopping amenities, we are pleased to offer this well-presented first floor flat set in a prestigious development. With over 1000 sq.ft of living space, the property comprises a spacious reception room, fully fitted kitchen, master bedroom with en suite bathroom, second bedroom and additional shower room. Further benefits include a private balcony, resident house manager, communal lounge, gymnasium, hairdresser salon, library, two lifts in block and a share of the freehold. Please note, to acquire a property in this building, the resident will need to be 55 years of age, or over. Offered chain free. An internal viewing is highly recommended!