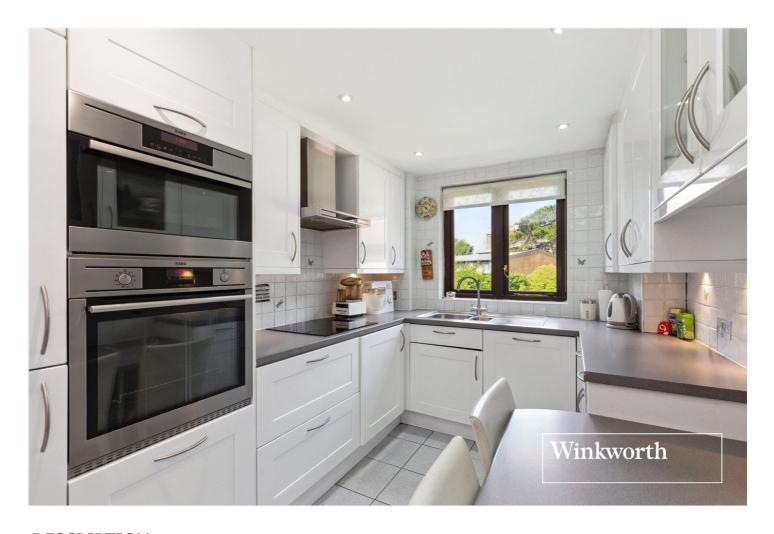

## **DESCRIPTION:**

Ideally located on Regents Park Road, within easy access to transport and local shopping amenities, we are pleased to offer this well-presented first floor flat set in a prestigious development. With over 1000 sq.ft of living space, the property comprises a spacious reception room, fully fitted kitchen, master bedroom with en suite bathroom, second bedroom and additional shower room. Further benefits include a private balcony, resident house manager, communal lounge, gymnasium, hairdresser salon, library, two lifts in block and a share of the freehold. Please note, to acquire a property in this building, the resident will need to be 55 years of age, or over. Offered chain free. An internal viewing is highly recommended!