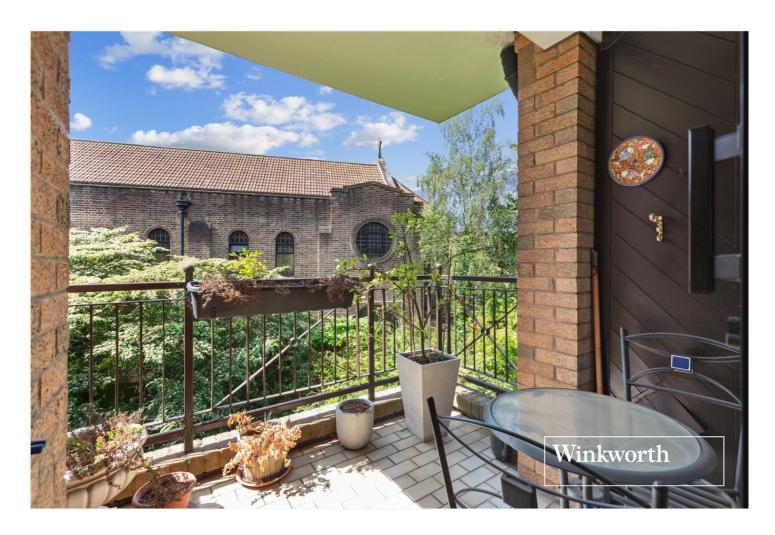

## **DESCRIPTION:**

Ideally located on Regents Park Road, within easy access to transport and local shopping amenities, we are pleased to offer this well-presented first floor flat set in a prestigious development. With over 1000 sq.ft of living space, the property comprises a spacious reception room, fully fitted kitchen, master bedroom with en suite bathroom, second bedroom and additional shower room. Further benefits include a private balcony, resident house manager, communal lounge, gymnasium, hairdresser salon, library, two lifts in block and a share of the freehold. Please note, to acquire a property in this building, the resident will need to be 55 years of age, or over. Offered chain free. An internal viewing is highly recommended!

## AT A GLANCE

- Prestigious Development
- House manager & communal facilities
- Lifts-in-block
- Over 1000 sq.ft of living space
- Two bedrooms
- En suite bathroom
- Shower room
- Large reception room