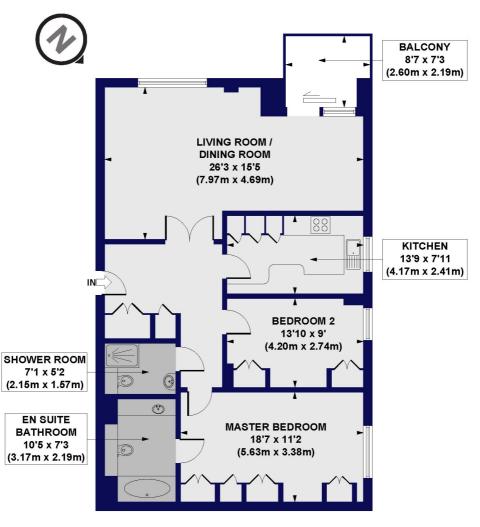

## Regency House, Regents Park Road, N3 Approx. Gross Internal Floor Area 1067 sq. ft / 99.12 sq. m

**FIRST FLOOR** 

All measurements of walls, doors, windows, fittings and appliances, including their size and location, are shown as standard sizes and do not constitute any warranty or representation by the seller, their agent or CP Creative. Any intending purchaser must satisfy himself by inspection or otherwise as to the correctness of the information contained in these plans. This plan is for illustrative purposes only and should be used as such by any prospective purchasers.

Winkworth

This floorplan is for illustration purposes only and is not to scale. The position and size of doors, windows, appliances and other features are approximate.

Finchley | 020 8349 3388 | finchley@winkworth.co.uk