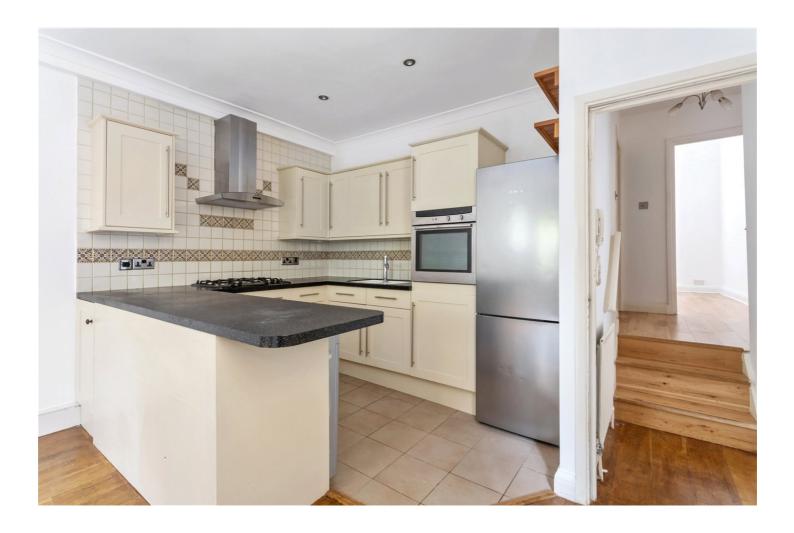

## **DESCRIPTION:**

A spacious, one bedroom, period conversion set on the ground floor of this handsome double fronted house in Highbury, N5. Standing close to 600 sqft, the property offers a wealth of natural light and cleverly designed cupboards to help maximise storage throughout. The bright, open plan living room/kitchen with breakfast bar creates the perfect entertaining space and leads out to a sizeable, private, west facing garden. The property is completed with a larger than average double bedroom to the front and a modern family bathroom.