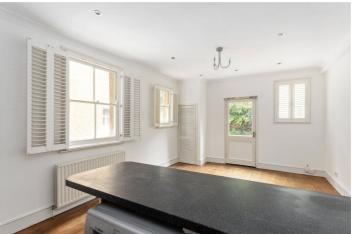

## **DESCRIPTION:**

A spacious, one bedroom, period conversion set on the ground floor of this handsome double fronted house in Highbury, N5. Standing close to 600 sqft, the property offers a wealth of natural light and cleverly designed cupboards to help maximise storage throughout. The bright, open plan living room/kitchen with breakfast bar creates the perfect entertaining space and leads out to a sizeable, private, west facing garden. The property is completed with a larger than average double bedroom to the front and a modern family bathroom.