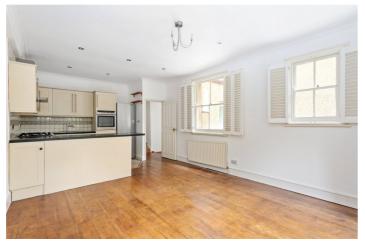

## **DESCRIPTION:**

A spacious, one bedroom, period conversion set on the ground floor of this handsome double fronted house in Highbury, N5. Standing close to 600 sqft, the property offers a wealth of natural light and cleverly designed cupboards to help maximise storage throughout. The bright, open plan living room/kitchen with breakfast bar creates the perfect entertaining space and leads out to a sizeable, private, west facing garden. The property is completed with a larger than average double bedroom to the front and a modern family bathroom.