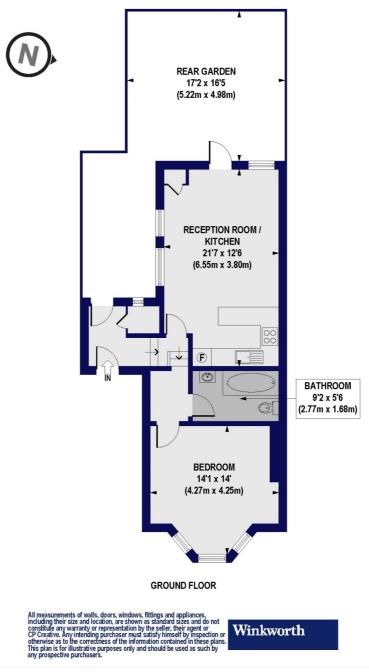

## Stavordale Road, N5 Approx. Gross Internal Floor Area 581 sq. ft / 54.00 sq. m

This floorplan is for illustration purposes only and is not to scale. The position and size of doors, windows, appliances and other features are approximate.