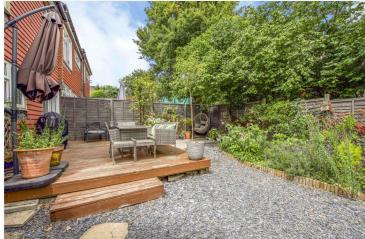

#### Outside

Externally, the large rear garden has been stylishly landscaped throughout and comprises a large decking area and patio, perfect for outdoor dining and entertaining in the summer months, further patio, mature shrubbery and garden shed. There is a large area to the side of the property that one could extend into (stpp). To the front of the property, the front garden is mainly laid to lawn and there is residents parking.