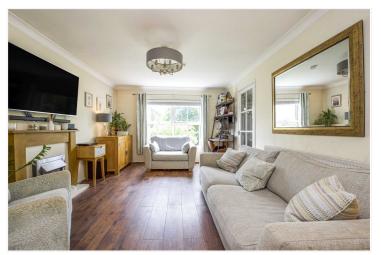

#### **ACCOMMODATION**

Immaculately presented

Large kitchen/breakfast room with French doors to rear

**Utility room** 

Sitting room with feature fireplace

Two good sized double bedrooms

Large wrap-around garden

#### **DESCRIPTION**

A very well presented, modern and spacious two bedroom property that is within walking distance of Farnham town centre and benefits from a large wraparound garden.

The property is in immaculate condition and comprises inviting entrance hallway, a large and bright fitted kitchen/breakfast room with integrated appliances and French doors out to the rear garden and a smart sitting room with feature fireplace and wooden flooring. A useful utility room completes the ground floor accommodation.