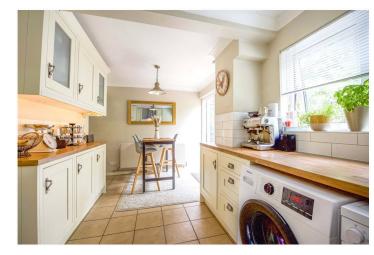

#### **ACCOMMODATION**

Immaculately presented

Large kitchen/breakfast room with French doors to rear

**Utility room** 

Sitting room with feature fireplace

Two good sized double bedrooms

Large wrap-around garden

#### **DESCRIPTION**

A very well presented, modern and spacious two bedroom property that is within walking distance of Farnham town centre and benefits from a large wraparound garden.

The property is in immaculate condition and comprises inviting entrance hallway, a large and bright fitted kitchen/breakfast room with integrated appliances and French doors out to the rear garden and a smart sitting room with feature fireplace and wooden flooring. A useful utility room completes the ground floor accommodation.