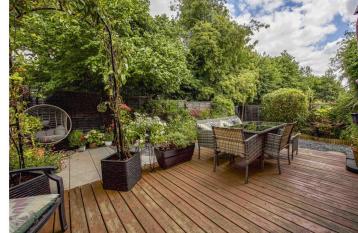

#### Outside

Externally, the large rear garden has been stylishly landscaped throughout and comprises a large decking area and patio, perfect for outdoor dining and entertaining in the summer months, further patio, mature shrubbery and garden shed. There is a large area to the side of the property that one could extend into (stpp). To the front of the property, the front garden is mainly laid to lawn and there is residents parking.