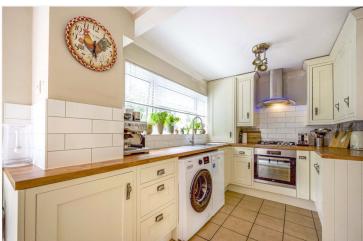

#### **ACCOMMODATION**

Immaculately presented

Large kitchen/breakfast room with French doors to rear

**Utility room** 

Sitting room with feature fireplace

Two good sized double bedrooms

Large wrap-around garden

#### **DESCRIPTION**

A very well presented, modern and spacious two bedroom property that is within walking distance of Farnham town centre and benefits from a large wraparound garden.

The property is in immaculate condition and comprises inviting entrance hallway, a large and bright fitted kitchen/breakfast room with integrated appliances and French doors out to the rear garden and a smart sitting room with feature fireplace and wooden flooring. A useful utility room completes the ground floor accommodation.