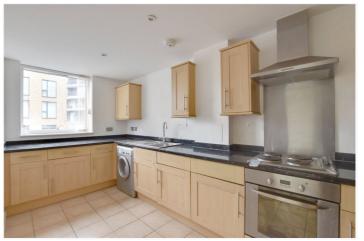

## **DESCRIPTION:**

A well-presented three bedroom, 3rd floor, apartment that measures circa 947 sq ft, and is perfectly located just moments from the river walk and town centre. EWS1 compliant!

In good order throughout, the property briefly comprises a large reception room, with access onto a balcony. There are three good sized bedrooms, a family bathroom and a separate WC. The property also comes with a large 15ft fitted kitchen. Added benefits include double glazing and ample storage. The property is also vacant so therefor has no chain.

## **AT A GLANCE**

- three bedroom apartment
- 3rd floor with lift
- vacant and no chain
- circa 947 sq ft
- EWS1 compliant
- balcony
- 14ft reception room
- 15ft kitchen
- moments from river walk
- close to O2