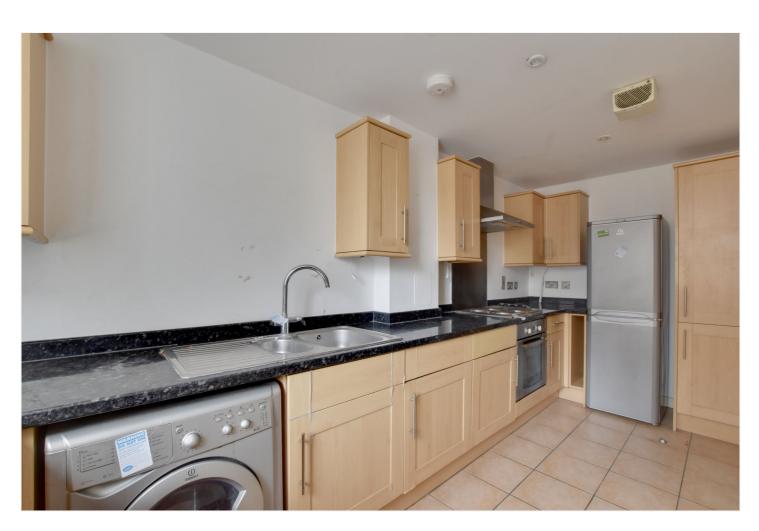

## **DESCRIPTION:**

A well-presented three bedroom, 3rd floor, apartment that measures circa 947 sq ft, and is perfectly located just moments from the river walk and town centre. EWS1 compliant!

In good order throughout, the property briefly comprises a large reception room, with access onto a balcony. There are three good sized bedrooms, a family bathroom and a separate WC. The property also comes with a large 15ft fitted kitchen. Added benefits include double glazing and ample storage. The property is also vacant so therefor has no chain.