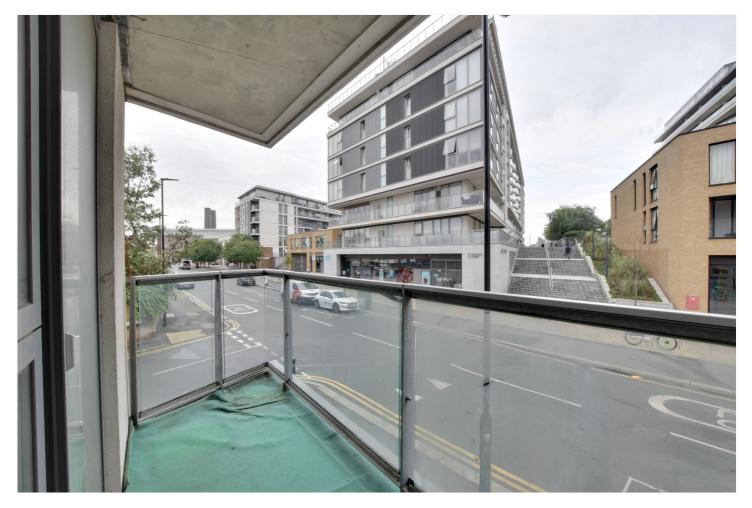

## **DESCRIPTION:**

A well-presented three bedroom, 3rd floor, apartment that measures circa 947 sq ft, and is perfectly located just moments from the river walk and town centre. EWS1 compliant!

In good order throughout, the property briefly comprises a large reception room, with access onto a balcony. There are three good sized bedrooms, a family bathroom and a separate WC. The property also comes with a large 15ft fitted kitchen. Added benefits include double glazing and ample storage. The property is also vacant so therefor has no chain.

Sir Walter Raleigh Court is one of the early phases of the immensely popular River Gardens development, which is located just into east Greenwich and within a stones throw of the river. The town centre is just a short walk away, which offers a wide selection of shops and restaurant. The O2 arena, along with the Royal Park, are also close by. Your earliest viewing is highly recommended.

## **AT A GLANCE**

- three bedroom apartment
- 3rd floor with lift
- vacant and no chain
- circa 947 sq ft
- EWS1 compliant
- balcony
- 14ft reception room
- 15ft kitchen
- moments from river walk
- close to O2