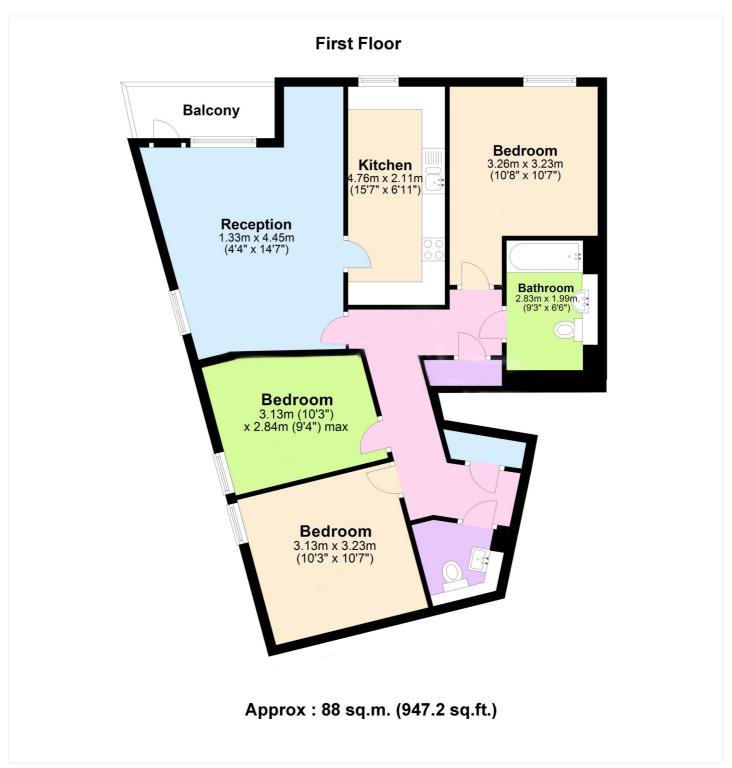

## **DESCRIPTION:**

A well-presented three bedroom, 3rd floor, apartment that measures circa 947 sq ft, and is perfectly located just moments from the river walk and town centre. EWS1 compliant!

In good order throughout, the property briefly comprises a large reception room, with access onto a balcony. There are three good sized bedrooms, a family bathroom and a separate WC. The property also comes with a large 15ft fitted kitchen. Added benefits include double glazing and ample storage. The property is also vacant so therefor has no chain.

## **AT A GLANCE**

- three bedroom apartment
- 3rd floor with lift
- vacant and no chain
- circa 947 sq ft
- EWS1 compliant
- balcony
- 14ft reception room
- 15ft kitchen
- moments from river walk
- close to O2

This floorplan is for illustration purposes only and is not to scale. The position and size of doors, windows, appliances and other features are approximate.