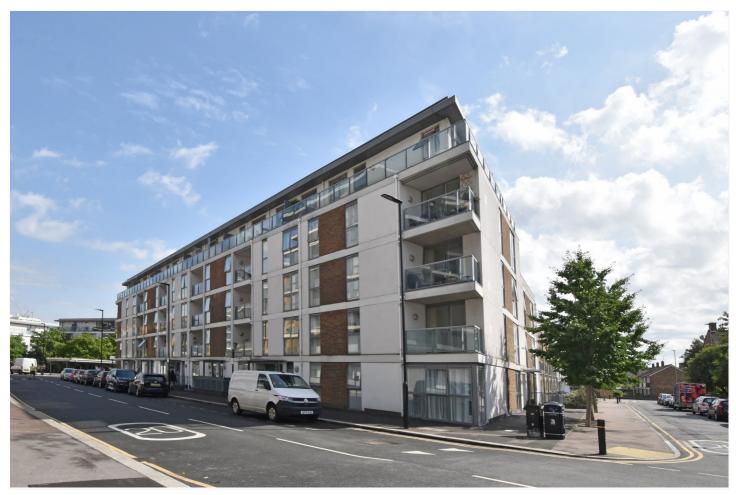

SIR WALTER RALEIGH COURT, GREENWICH, LONDON, SE10 **£460,000** LEASEHOLD

A WELL-PRESENTED THREE BEDROOM, 3RD FLOOR, APARTMENT THAT MEASURES CIRCA 947 SQ FT, AND IS PERFECTLY LOCATED JUST MOMENTS FROM THE RIVER WALK AND TOWN CENTRE. EWS1 COMPLIANT!

## **DESCRIPTION:**

A well-presented three bedroom, 3rd floor, apartment that measures circa 947 sq ft, and is perfectly located just moments from the river walk and town centre. EWS1 compliant!

In good order throughout, the property briefly comprises a large reception room, with access onto a balcony. There are three good sized bedrooms, a family bathroom and a separate WC. The property also comes with a large 15ft fitted kitchen. Added benefits include double glazing and ample storage. The property is also vacant so therefor has no chain.

Sir Walter Raleigh Court is one of the early phases of the immensely popular River Gardens development, which is located just into east Greenwich and within a stones throw of the river. The town centre is just a short walk away, which offers a wide selection of shops and restaurant. The O2 arena, along with the Royal Park, are also close by. Your earliest viewing is highly recommended.