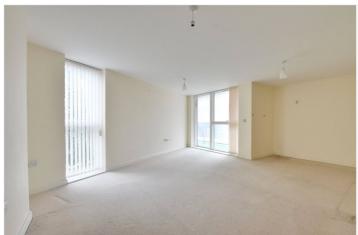

## **DESCRIPTION:**

A well-presented three bedroom, 3rd floor, apartment that measures circa 947 sq ft, and is perfectly located just moments from the river walk and town centre. EWS1 compliant!

In good order throughout, the property briefly comprises a large reception room, with access onto a balcony. There are three good sized bedrooms, a family bathroom and a separate WC. The property also comes with a large 15ft fitted kitchen. Added benefits include double glazing and ample storage. The property is also vacant so therefor has no chain.

## **AT A GLANCE**

- three bedroom apartment
- 3rd floor with lift
- vacant and no chain
- circa 947 sq ft
- EWS1 compliant
- balcony
- 14ft reception room
- 15ft kitchen
- moments from river walk
- close to O2