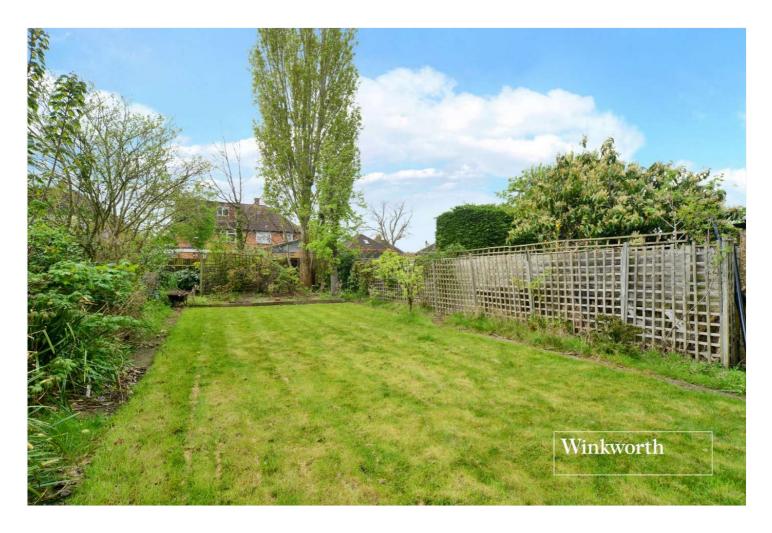

Externally, to the rear, the South West facing garden extends to approx. 90ft and is mostly laid to lawn whilst to the front, there is driveway providing off street parking and gives access to the garage. No onward chain.

**Store** - 8'4" x 6' max (2.54m x 1.83m max)

Garden - Approx. 90ft

Off Street Parking

This floorplan is for illustration purposes only and is not to scale. The position and size of doors, windows, appliances and other features are approximate.