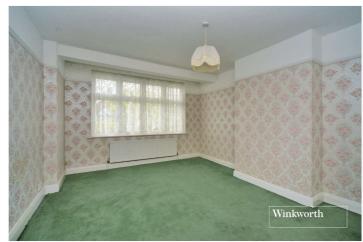

### **DESCRIPTION**

An appealing three bedroom, semi-detached property located on a highly sought after road, offering significant scope for extension stpp, a 90ft approx. rear garden and spacious room sizes throughout.

The accommodation comprises a spacious entrance hall, a well-proportioned kitchen, two large reception rooms, three double bedrooms, family bathroom and separate WC. There is also an additional shower room situated in the garage.

#### **Entrance Hall**

**Living Room** -  $14'11" \times 12'8" \max (4.55m \times 3.86m \max)$ 

**Dining Room** - 15'1" x 12'7" max (4.6m x 3.84m max)

**Kitchen** - 9'6" x 8'8" max (2.9m x 2.64m max)

**Bedroom** - 14'11" x 11'6" max (4.55m x 3.5m max)