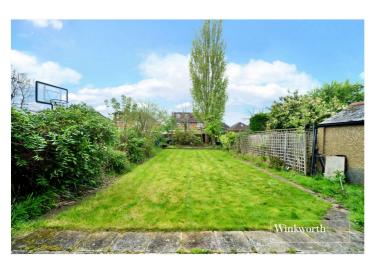

Externally, to the rear, the South West facing garden extends to approx. 90ft and is mostly laid to lawn whilst to the front, there is driveway providing off street parking and gives access to the garage. No onward chain.

**Store** - 8'4" x 6' max (2.54m x 1.83m max)

Garden - Approx. 90ft

Off Street Parking

This floorplan is for illustration purposes only and is not to scale. The position and size of doors, windows, appliances and other features are approximate.