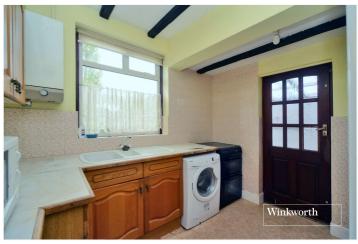

The accommodation comprises a spacious entrance hall, a well-proportioned kitchen, two large reception rooms, three double bedrooms, family bathroom and separate WC. There is also an additional shower room situated in the garage.

#### **Entrance Hall**

**Living Room** -  $14'11" \times 12'8" \max (4.55m \times 3.86m \max)$ 

**Dining Room** - 15'1" x 12'7" max (4.6m x 3.84m max)

**Kitchen** - 9'6" x 8'8" max (2.9m x 2.64m max)

**Bedroom** - 14'11" x 11'6" max (4.55m x 3.5m max)