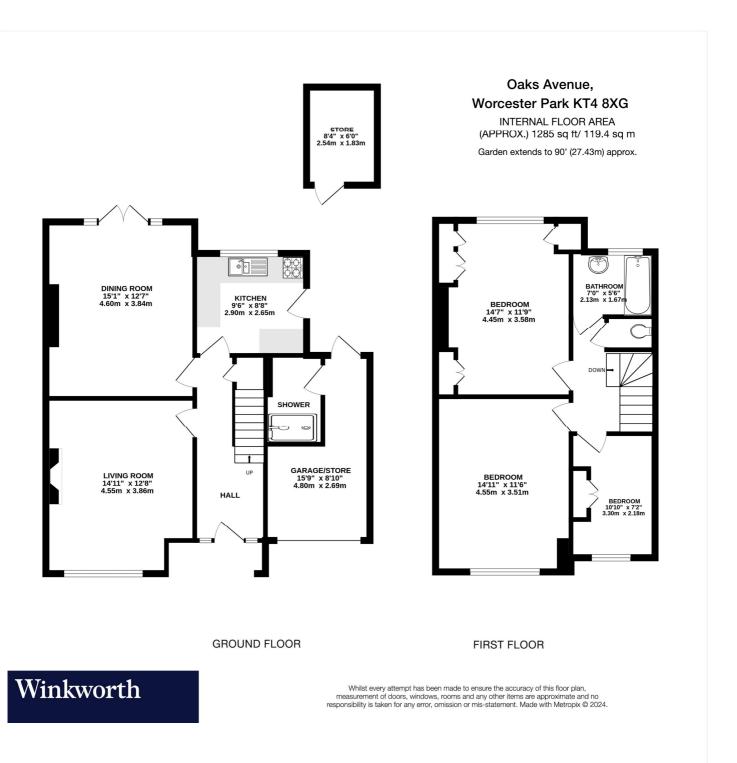

# **ACCOMMODATION**

#### **Entrance Hall**

**Living Room** -  $14'11" \times 12'8" \max (4.55m \times 3.86m \max)$ 

**Dining Room** - 15'1" x 12'7" max (4.6m x 3.84m max)

**Kitchen** - 9'6" x 8'8" max (2.9m x 2.64m max)

**Bedroom** - 14'11" x 11'6" max (4.55m x 3.5m max)

**Bedroom** - 14'7" x 11'9" max (4.45m x 3.58m max)

**Bedroom** - 10'10" x 7'2"max (3.3m x 2.18mmax)

**Bathroom** - 7' x 5'6" max (2.13m x 1.68m max)

Separate WC

Garage with Plumbing for Shower -  $15'9" \times 8'10" \text{ max}$  (4.8m x 2.7m max)

**Store** - 8'4" x 6' max (2.54m x 1.83m max)

Garden - Approx. 90ft

Off Street Parking

This floorplan is for illustration purposes only and is not to scale. The position and size of doors, windows, appliances and other features are approximate.