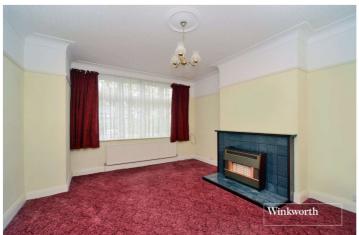

The accommodation comprises a spacious entrance hall, a well-proportioned kitchen, two large reception rooms, three double bedrooms, family bathroom and separate WC. There is also an additional shower room situated in the garage.

#### **Entrance Hall**

**Living Room** -  $14'11" \times 12'8" \max (4.55m \times 3.86m \max)$ 

**Dining Room** - 15'1" x 12'7" max (4.6m x 3.84m max)

**Kitchen** - 9'6" x 8'8" max (2.9m x 2.64m max)

**Bedroom** - 14'11" x 11'6" max (4.55m x 3.5m max)