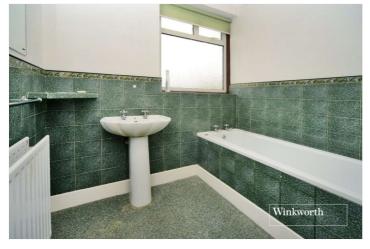

The accommodation comprises a spacious entrance hall, a well-proportioned kitchen, two large reception rooms, three double bedrooms, family bathroom and separate WC. There is also an additional shower room situated in the garage.

**Bedroom** - 14'7" x 11'9" max (4.45m x 3.58m max)

**Bedroom** - 10'10" x 7'2"max (3.3m x 2.18mmax)

**Bathroom** - 7' x 5'6" max (2.13m x 1.68m max)

Separate WC

Garage with Plumbing for Shower -  $15'9" \times 8'10" \text{ max}$  (4.8m x 2.7m max)