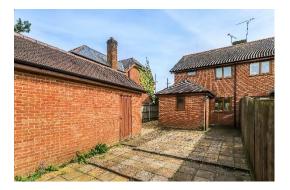

The beautifully presented property is positioned in a quiet lane, within the village of Nomansland. Having recently been refurbished, the property is in move-in condition. The property has been re-decorated throughout, with the addition of new flooring and kitchen. The accommodation on offer includes a double aspect 22' sitting/dining room, with feature fireplace. A modern kitchen, with eye and base level units offers access to the rear garden. Also on the ground floor is a cloakroom/shower room. To the first floor are three bedrooms along with a family bathroom with shower over bath. The property benefits from gas central heating and double glazing. Outside there is plenty of off-road parking with the driveway leading to a detached garage with light and power. The low maintenance rear garden is fully paved.