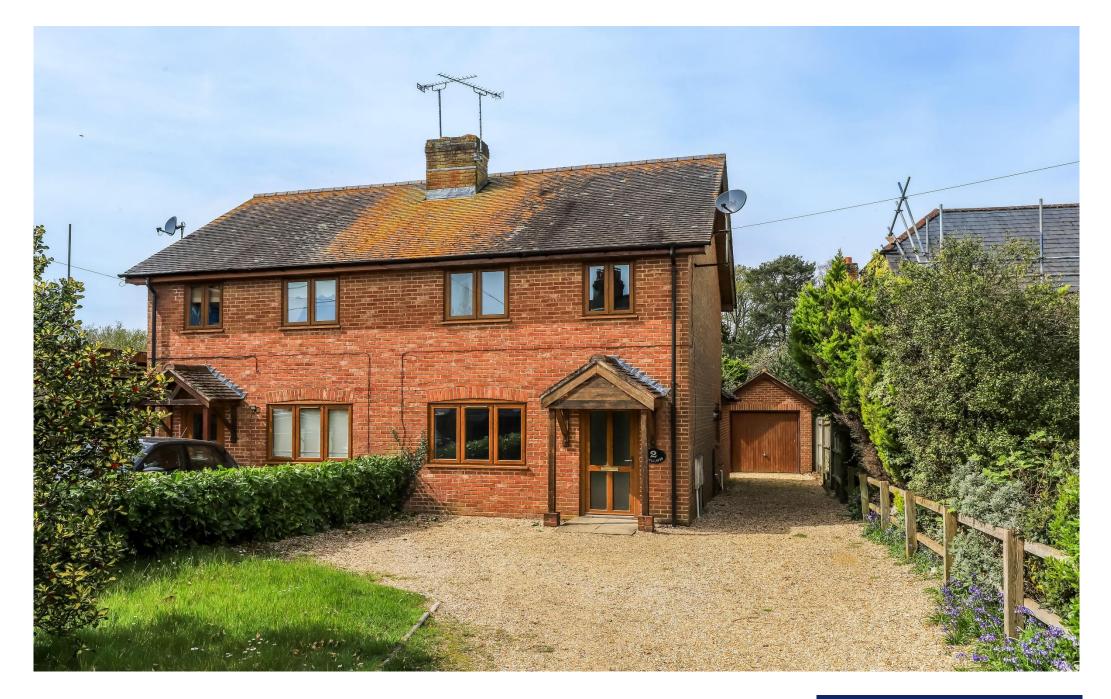

2 Wayleaves, School Road, Nomansland, SP5 2BY

### CHARMING SEMI-DETACHED PROPERTY IN VILLAGE LOCATION

Nomansland is one of the most picturesque villages situated to the northern edge in the New Forest National Park, located approximately midway between Southampton and Salisbury. Famous for its village green, cricket pitch and club, Nomansland is also the home of a cosy country pub and award-winning French restaurant. In addition to the local village school in Landford, it is also in the catchment area for the Salisbury Grammar Schools. With a Post Office at nearby Landford and further amenities in the neighbouring villages of Whiteparish and West Wellow, the property also provides easy access to the M27 motorway, Southampton airport, and mainline railway stations.

The beautifully presented property is positioned in a quiet lane, within the village of Nomansland. Having recently been refurbished, the property is in move-in condition. The property has been re-decorated throughout, with the addition of new flooring and kitchen. The accommodation on offer includes a double aspect 22' sitting/dining room, with feature fireplace. A modern kitchen, with eye and base level units offers access to the rear garden. Also on the ground floor is a cloakroom/shower room. To the first floor are three bedrooms along with a family bathroom with shower over bath. The property benefits from gas central heating and double glazing. Outside there is plenty of off-road parking with the driveway leading to a detached garage with light and power. The low maintenance rear garden is fully paved.