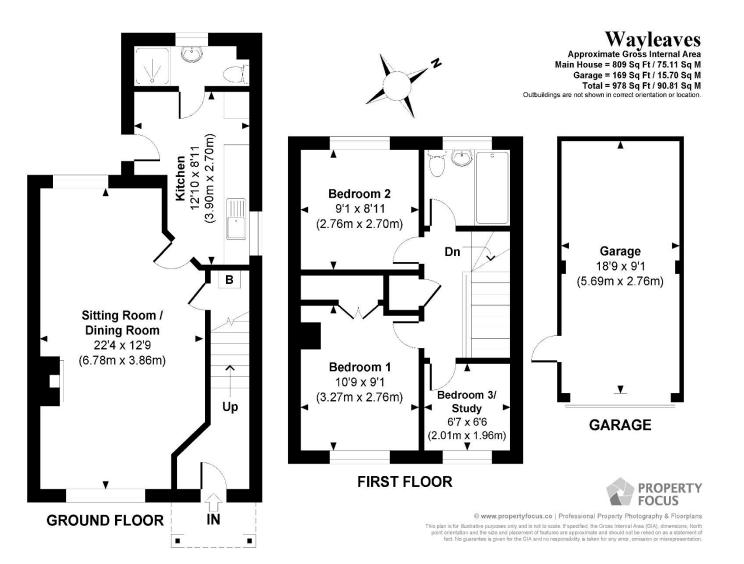

The beautifully presented property is positioned in a quiet lane, within the village of Nomansland. Having recently been refurbished, the property is in move-in condition. The property has been re-decorated throughout, with the addition of new flooring and kitchen. The accommodation on offer includes a double aspect 22' sitting/dining room, with feature fireplace. A modern kitchen, with eye and base level units offers access to the rear garden. Also on the ground floor is a cloakroom/shower room. To the first floor are three bedrooms along with a family bathroom with shower over bath. The property benefits from gas central heating and double glazing. Outside there is plenty of off-road parking with the driveway leading to a detached garage with light and power. The low maintenance rear garden is fully paved.