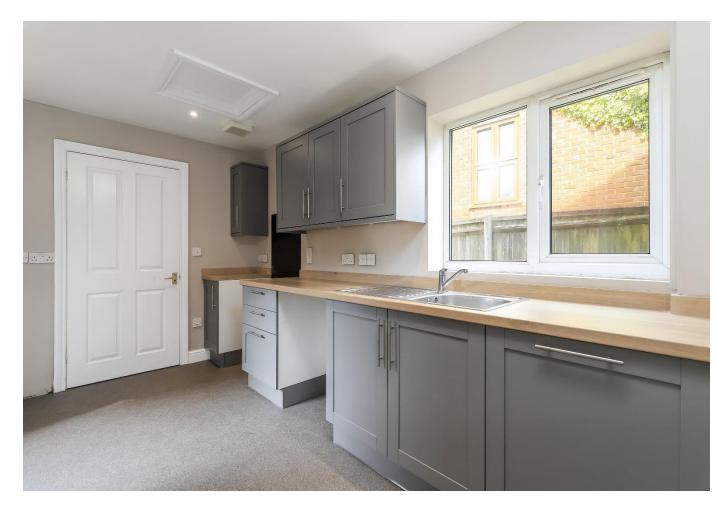

The beautifully presented property is positioned in a quiet lane, within the village of Nomansland. Having recently been refurbished, the property is in move-in condition. The property has been re-decorated throughout, with the addition of new flooring and kitchen. The accommodation on offer includes a double aspect 22' sitting/dining room, with feature fireplace. A modern kitchen, with eye and base level units offers access to the rear garden. Also on the ground floor is a cloakroom/shower room. To the first floor are three bedrooms along with a family bathroom with shower over bath. The property benefits from gas central heating and double glazing. Outside there is plenty of off-road parking with the driveway leading to a detached garage with light and power. The low maintenance rear garden is fully paved.