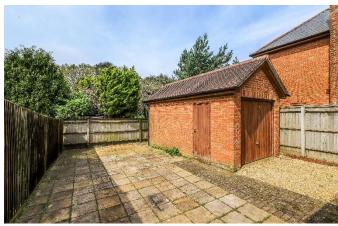

The beautifully presented property is positioned in a quiet lane, within the village of Nomansland. Having recently been refurbished, the property is in move-in condition. The property has been re-decorated throughout, with the addition of new flooring and kitchen. The accommodation on offer includes a double aspect 22' sitting/dining room, with feature fireplace. A modern kitchen, with eye and base level units offers access to the rear garden. Also on the ground floor is a cloakroom/shower room. To the first floor are three bedrooms along with a family bathroom with shower over bath. The property benefits from gas central heating and double glazing. Outside there is plenty of off-road parking with the driveway leading to a detached garage with light and power. The low maintenance rear garden is fully paved.