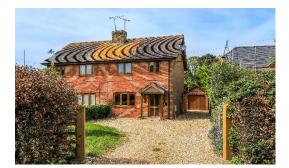

The beautifully presented property is positioned in a quiet lane, within the village of Nomansland. Having recently been refurbished, the property is in move-in condition. The property has been re-decorated throughout, with the addition of new flooring and kitchen. The accommodation on offer includes a double aspect 22' sitting/dining room, with feature fireplace. A modern kitchen, with eye and base level units offers access to the rear garden. Also on the ground floor is a cloakroom/shower room. To the first floor are three bedrooms along with a family bathroom with shower over bath. The property benefits from gas central heating and double glazing. Outside there is plenty of off-road parking with the driveway leading to a detached garage with light and power. The low maintenance rear garden is fully paved.