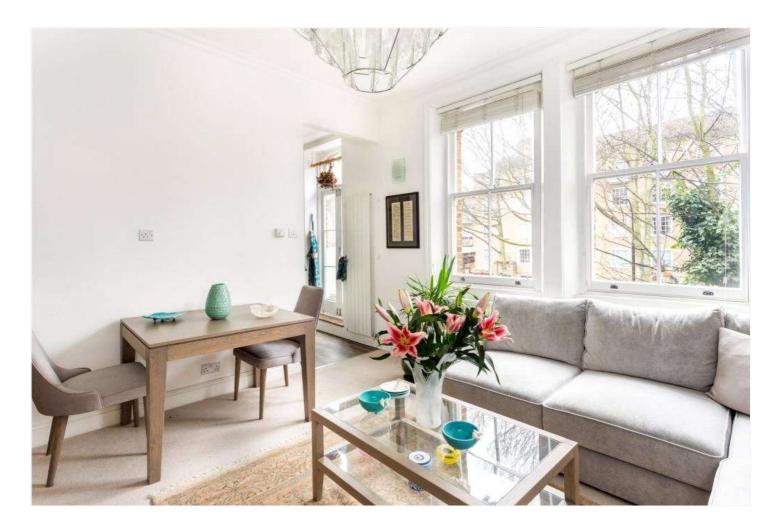

## PARKHILL ROAD, NW3 £2,750 PER MONTH UNFURNISHED

An immaculately presented two-bedroom first floor apartment set within a well-maintained period building. It offers two double bedrooms, one family bathroom, balcony, separate kitchen and a generously sized living room.

Two Double Bedrooms | Family Bathroom | Separate Kitchen | Reception Room | Balcony

for every step...

APPROXIMATE GROSS INTERNAL FLOOR AREA 50.52 SQ M / 544 SQ FT THIS FLOOR PLAN IS FOR ILLUSTRATIVE PURPOSES ONLY AND SHOULD BE USED FOR THIS PURPOSE BY PROSPECTIVE APPLICANTS AS ITS NOT TO SCALE.