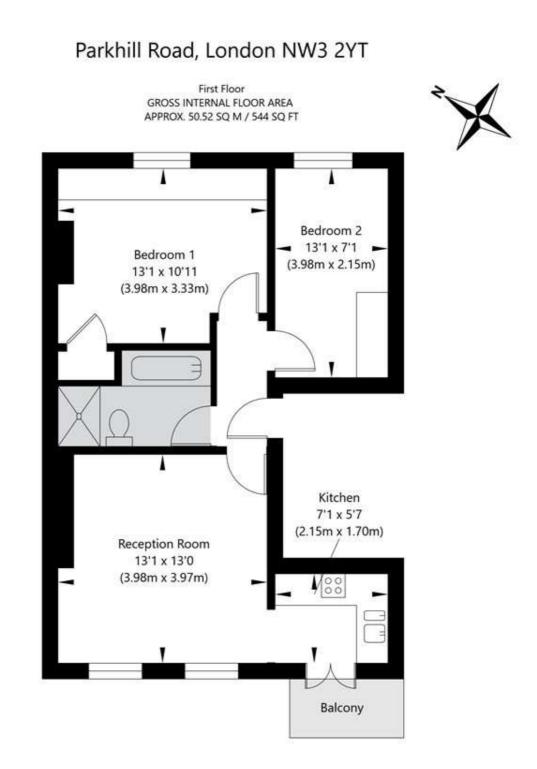

Two Double Bedrooms | Family Bathroom | Separate Kitchen | Reception Room | Balcony

for every step...

APPROXIMATE GROSS INTERNAL FLOOR AREA 50.52 SQ M / 544 SQ FT THIS FLOOR PLAN IS FOR ILLUSTRATIVE PURPOSES ONLY AND SHOULD BE USED FOR THIS PURPOSE BY PROSPECTIVE APPLICANTS AS ITS NOT TO SCALE.