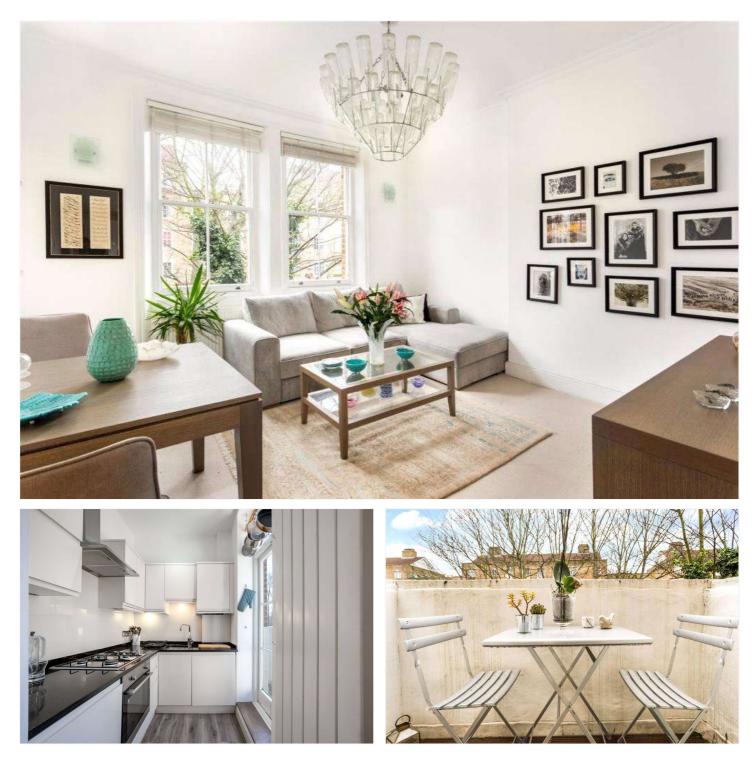

## PARKHILL ROAD, NW3 £2,750 PER MONTH UNFURNISHED

An immaculately presented two-bedroom first floor apartment set within a well-maintained period building. It offers two double bedrooms, one family bathroom, balcony, separate kitchen and a generously sized living room.

Two Double Bedrooms | Family Bathroom | Separate Kitchen | Reception Room | Balcony

for every step...

APPROXIMATE GROSS INTERNAL FLOOR AREA 50.52 SQ M / 544 SQ FT THIS FLOOR PLAN IS FOR ILLUSTRATIVE PURPOSES ONLY AND SHOULD BE USED FOR THIS PURPOSE BY PROSPECTIVE APPLICANTS AS ITS NOT TO SCALE.