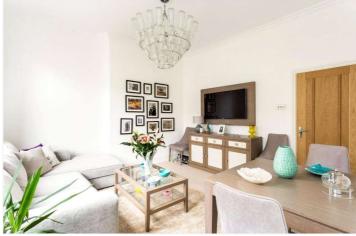

## PARKHILL ROAD, NW3 £2,750 PER MONTH UNFURNISHED

An immaculately presented two-bedroom first floor apartment set within a well-maintained period building. It offers two double bedrooms, one family bathroom, balcony, separate kitchen and a generously sized living room.

Two Double Bedrooms | Family Bathroom | Separate Kitchen | Reception Room | Balcony

for every step...

APPROXIMATE GROSS INTERNAL FLOOR AREA 50.52 SQ M / 544 SQ FT THIS FLOOR PLAN IS FOR ILLUSTRATIVE PURPOSES ONLY AND SHOULD BE USED FOR THIS PURPOSE BY PROSPECTIVE APPLICANTS AS ITS NOT TO SCALE.