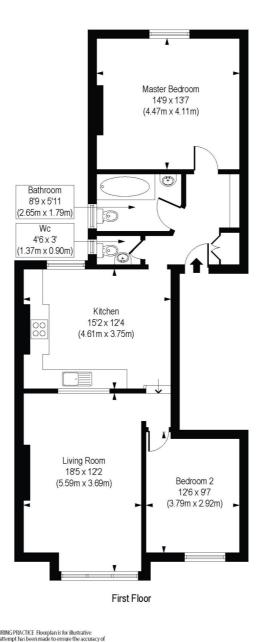

## Drakefield Road, SW17

Approx. Gross Internal Floor Area 886 sq. ft / 82.34 sq. m

COMPLANT WITH RICS CODE OF MEASURING PRACTICE. Boorplan is for illustrative purpose only and is not to scale. Every attempt has been made in ensure the accuracy of the floorplan shown, however all massuments, flottens fidthing and data shown are an approximate interpretation for illustrative purpose only. Liability for errors, omissions or mis-statement through negligance or otherwise is hereby excluded.

This floorplan is for illustration purposes only and is not to scale. The position and size of doors, windows, appliances and other features are approximate.

Winkworth

for every step...

Tooting | 020 8767 5221 | tooting@winkworth.co.uk