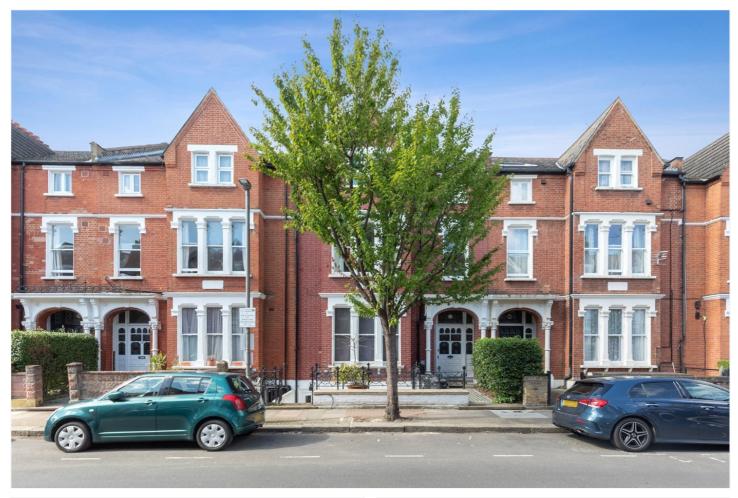

DRAKEFIELD ROAD, SW17 **£700,000 TO BE ADVISED** 

## A STUNNING TWO DOUBLE BEDROOM FLAT SITUATED ON THE POPULAR HEAVER ESTATE.

Tooting | 020 8767 5221 | tooting@winkworth.co.uk

for every step...

Drakefield Road is located in a popular residential area known locally as the Heaver Estate. The open spaces of both Tooting Common and Wandsworth Common are within easy walking distance as are the amenities of Balham High Road. Transport can be found at either Tooting Bec tube station or the overland/underground of Balham. This property is also in the catchment area for St Anselms primary school.