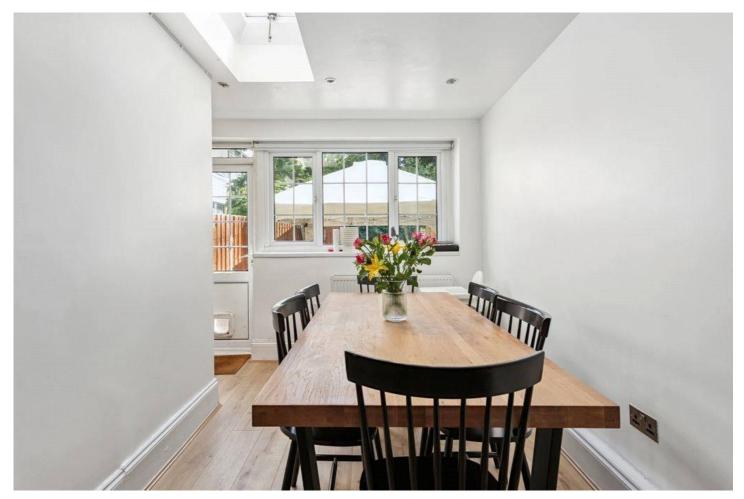

The ground floor features a bright, separate kitchen and a spacious living/dining room that opens into a rear extension, creating a versatile and inviting space for relaxing or entertaining. A practical shower room is also located at the back of the property. Outside, the property benefits from a driveway providing convenient off-street parking—a rare find in this area.