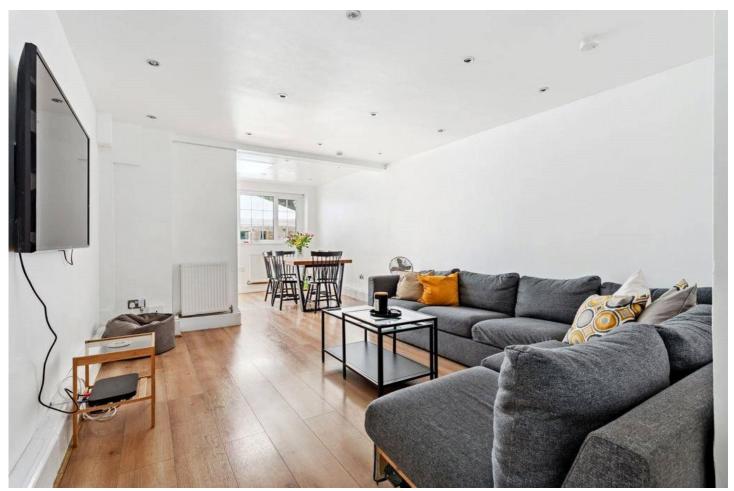

The ground floor features a bright, separate kitchen and a spacious living/dining room that opens into a rear extension, creating a versatile and inviting space for relaxing or entertaining. A practical shower room is also located at the back of the property. Outside, the property benefits from a driveway providing convenient off-street parking—a rare find in this area.