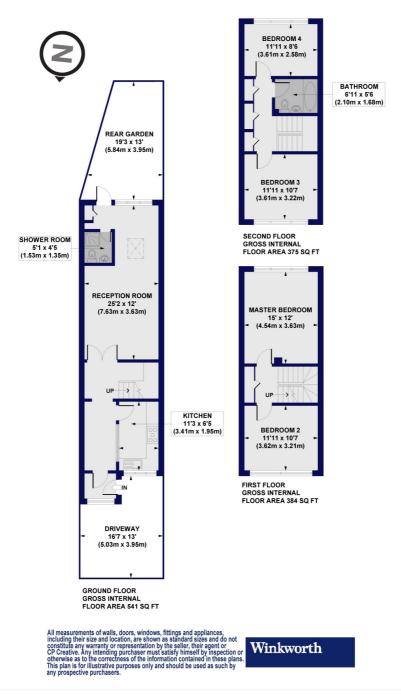

## Granby Street, E2 Approx. Gross Internal Floor Area 1300 sq. ft / 120.82 sq. m

This floorplan is for illustration purposes only and is not to scale. The position and size of doors, windows, appliances and other features are approximate.