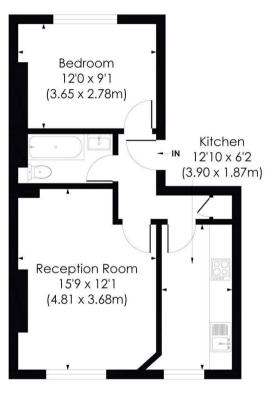

The accommodation comprises:

A spacious reception room with wood flooring

Separate fitted kitchen with ample storage

Double bedroom with garden views and fitted carpet

Modern bathroom

Excellent storage throughout

## LADBROKE GROVE, W10

Approx. Gross Internal Floor Area 465 Sq. ft/43.22 Sq. m

SECOND FLOOR

© Pixangle Property Marketing Ltd. info@pixangle.com Tel: 0208 870 2118

pixangle This floor plan has been prepared for the purpose of illustration only in accordance with the latest RICS code of measuring practice and is not to scale. All measurements and areas are approximate and whilst every effort has been made to ensure the accuracy of the plan