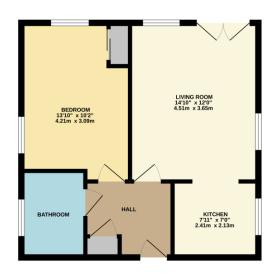

## Accommodation

representation or warranty in relation to this property.

Entrance hall
Living room
Kitchen
Double bedroom
Bathroom
Underground parking space
Lease details: 150 years from 1st
October 2003
Service charge £2,047.02 p.a and
ground rent £100 p.a (to be verified by Solicitors)