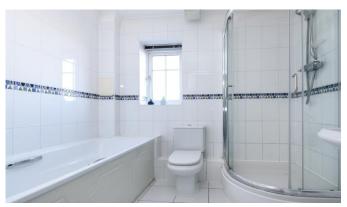

# **Description**

This top floor apartment is set within a small, sought after development, within walking distance of Basingstoke's town centre and railway station.

It has a twin aspect living room with French doors to a 'Juliet' balcony and a refitted kitchen that has 'high gloss' finish cupboards and a good range of integrated appliances. The double bedroom has a built-in wardrobe and the bathroom has a panelled bath as well as a shower cubicle.