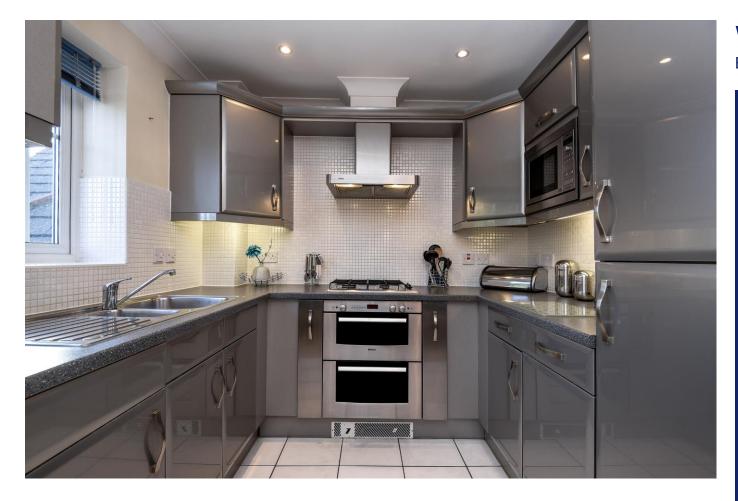

# **Description**

This top floor apartment is set within a small, sought after development, within walking distance of Basingstoke's town centre and railway station.

It has a twin aspect living room with French doors to a 'Juliet' balcony and a refitted kitchen that has 'high gloss' finish cupboards and a good range of integrated appliances. The double bedroom has a built-in wardrobe and the bathroom has a panelled bath as well as a shower cubicle.