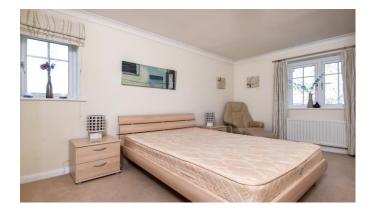

# **Description**

This top floor apartment is set within a small, sought after development, within walking distance of Basingstoke's town centre and railway station.

It has a twin aspect living room with French doors to a 'Juliet' balcony and a refitted kitchen that has 'high gloss' finish cupboards and a good range of integrated appliances. The double bedroom has a built-in wardrobe and the bathroom has a panelled bath as well as a shower cubicle.