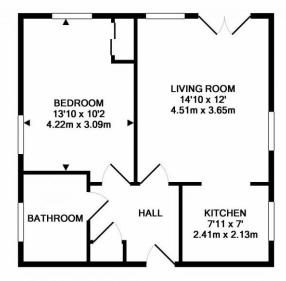

## Accommodation

Entrance hall Living room Kitchen Double bedroom Bathroom Underground parking space Lease details: 150 years from 1st October 2003 Service charge £2,047.02 p.a and ground rent £100 p.a (to be verified by Solicitors)

#### TOTAL APPROX. FLOOR AREA 484 SQ.FT. (45.0 SQ.M.)

Whilst every attempt has been made to ensure the accuracy of the floor plan contained here, measurements of doors, windows, rooms and any other items are approximate and no responsibility is taken for any error, omission, or mis-statement. This plan is for illustrative purposes only and should be used as such by any prospective purchaser. The services, systems and appliances shown have not been tested and no guarantee as to their operability or efficiency can be given Made with Metropix @2018