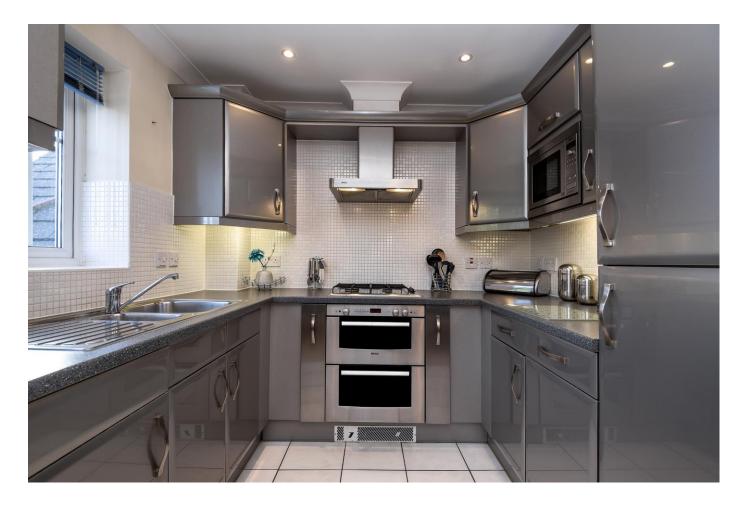

## Description

This top floor apartment is set within a small, sought after development, within walking distance of Basingstoke's town centre and railway station.

It has a twin aspect living room with French doors to a 'Juliet' balcony and a refitted kitchen that has 'high gloss' finish cupboards and a good range of integrated appliances. The double bedroom has a built-in wardrobe and the bathroom has a panelled bath as well as a shower cubicle.