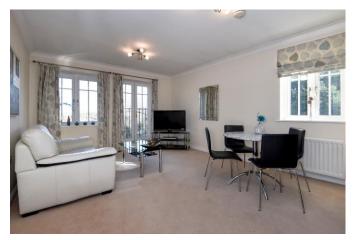

## Description

This top floor apartment is set within a small, sought after development, within walking distance of Basingstoke's town centre and railway station.

It has a twin aspect living room with French doors to a 'Juliet' balcony and a refitted kitchen that has 'high gloss' finish cupboards and a good range of integrated appliances. The double bedroom has a built-in wardrobe and the bathroom has a panelled bath as well as a shower cubicle.