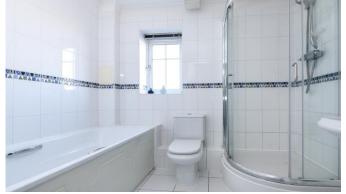

## Description

This top floor apartment is set within a small, sought after development, within walking distance of Basingstoke's town centre and railway station.

It has a twin aspect living room with French doors to a 'Juliet' balcony and a refitted kitchen that has 'high gloss' finish cupboards and a good range of integrated appliances. The double bedroom has a built-in wardrobe and the bathroom has a panelled bath as well as a shower cubicle.