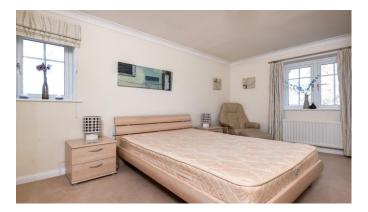

## Description

This top floor apartment is set within a small, sought after development, within walking distance of Basingstoke's town centre and railway station.

It has a twin aspect living room with French doors to a 'Juliet' balcony and a refitted kitchen that has 'high gloss' finish cupboards and a good range of integrated appliances. The double bedroom has a built-in wardrobe and the bathroom has a panelled bath as well as a shower cubicle.