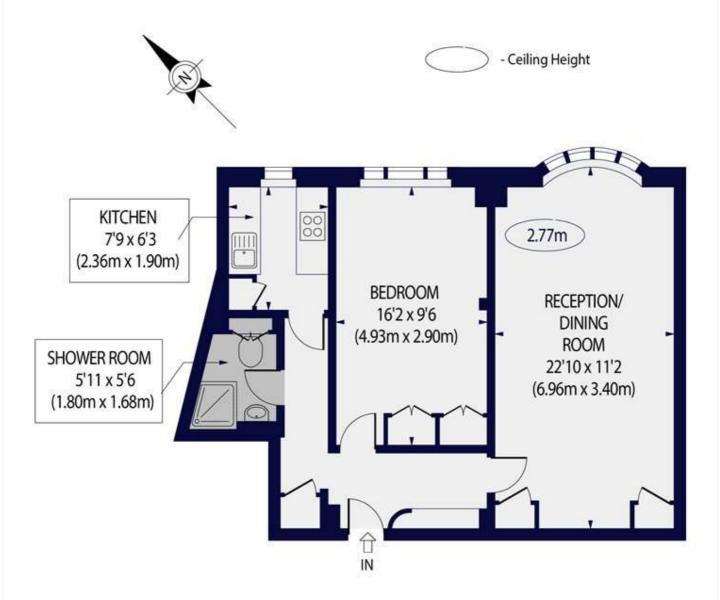

## GROVE END GARDENS, NW8 9LX

Approx. Gross Internal Floor Area 603 sq ft. / 56 sq.m

SIXTH FLOOR

Tenancy Deposit: £3,100.00

Holding Deposit: 1 weeks rent where the rent is up to £100,000 per annum, 2 weeks rent where the rent is over £100,000 per annum