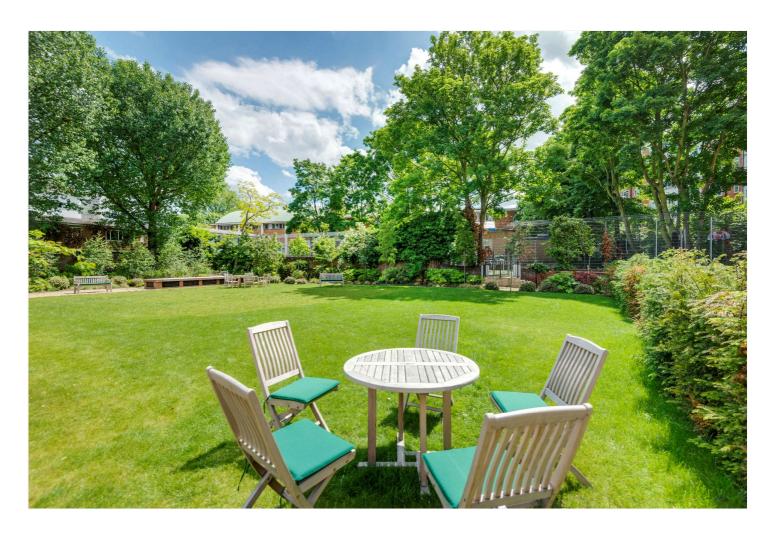

## GROVE END GARDENS, ST JOHN'S WOOD, LONDON, NW8 **£620 PER WEEK** FURNISHED, UNFURNISHED

A one bedroom apartment on the sixth floor of this well maintained purpose built portered block which is well situated for St John's Wood High Street and tube station (Jubilee line). The property benefits from a communal garden, 24 hour concierge, passenger lift and communal heating and hot water. Please note a programme of external repairs is in progress which will involve a phased programme of scaffolding being erected to the building. Please also note a rolling program of individual flat refurbishments is also in process. Please call for further details

Bedroom | Shower Room | Reception Room | Fitted Kitchen | 24 Hour Concierge | Communal Garden | Passenger Lift | Communal Heating & Hot Water | Parcel, Dry Cleaning and Key Holding App | Connection to Full Fibre Broadband is available | Bike Storage | Parking on a First Come First Served Basis