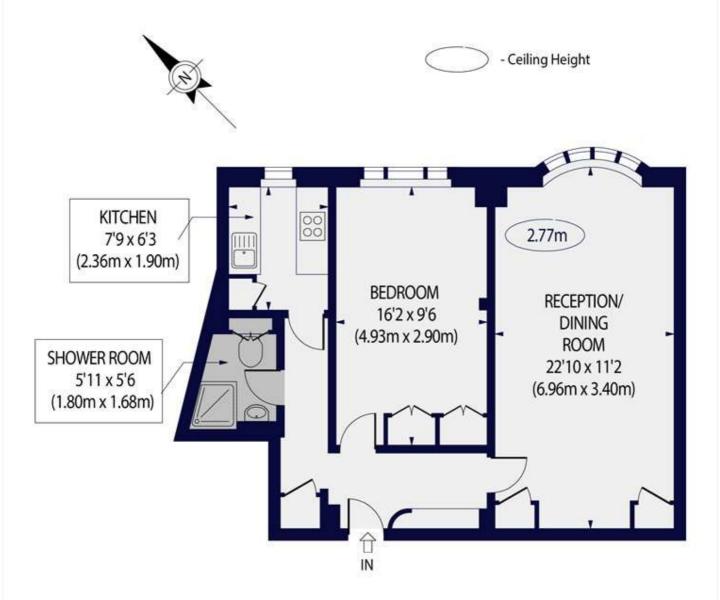

## GROVE END GARDENS, NW8 9LX

Approx. Gross Internal Floor Area 603 sq ft. / 56 sq.m

SIXTH FLOOR

Tenancy Deposit: £3,250.00

**Holding Deposit:** 1 weeks rent where the rent is up to £100,000 per annum, 2 weeks rent where the rent is over £100,000 per annum.