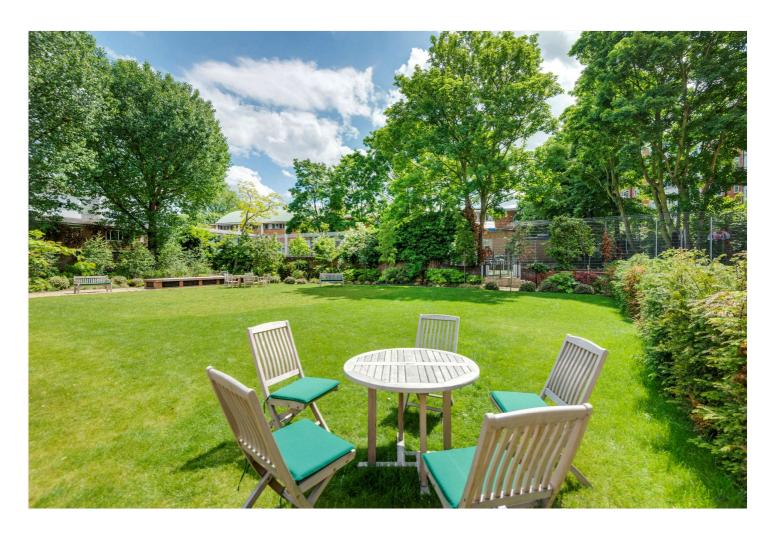

## GROVE END GARDENS, ST JOHN'S WOOD, LONDON, NW8 **£650 PER WEEK** FURNISHED, UNFURNISHED

A one bedroom apartment on the sixth floor of this well maintained purpose built portered block which is well situated for St John's Wood High Street and tube station (Jubilee line). The property benefits from a communal garden, 24 hour concierge, passenger lift and communal heating and hot water. Please note a programme of external repairs is in progress which will involve a phased programme of scaffolding being erected to the building. Please also note a rolling program of individual flat refurbishments is also in process. Please call for further details.

Bedroom | Shower Room | Reception Room | Fitted Kitchen | 24 Hour Concierge | Communal Garden | Passenger Lift | Communal Heating & Hot Water | Parcel, Dry Cleaning and Key Holding App | Connection to Full Fibre Broadband is available | Bike Storage | Parking on a First Come First Served Basis