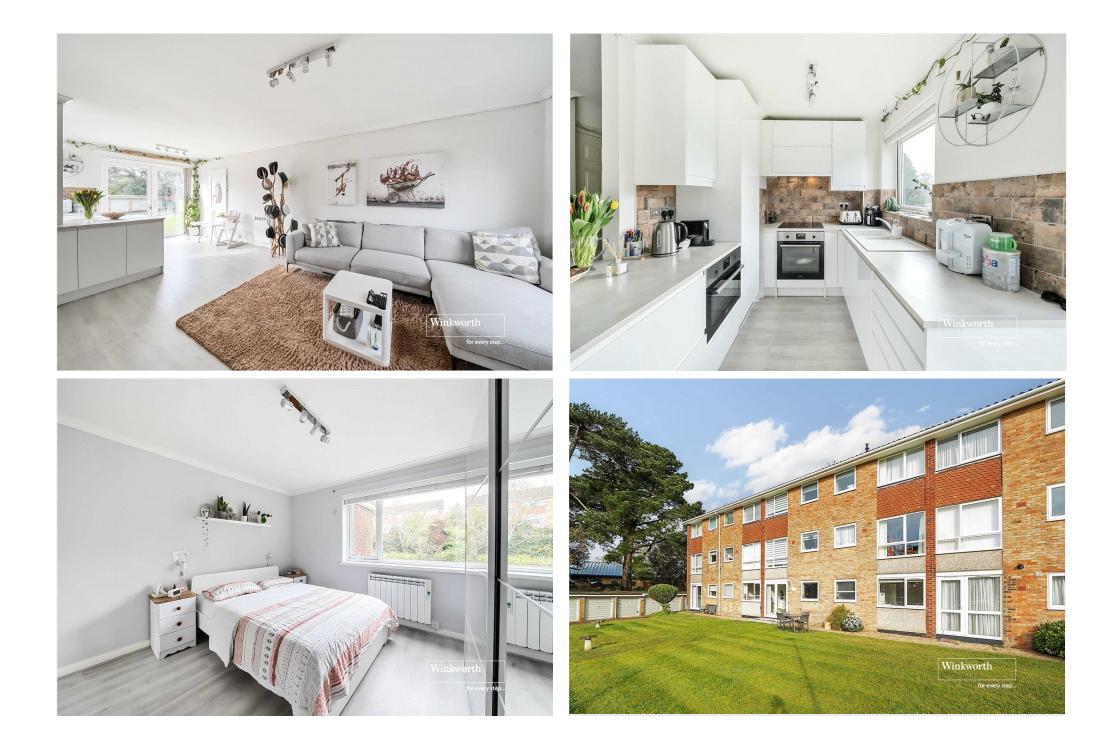

#### Description:

A stunning ground floor apartment in a sought-after location, boasting 2 bedrooms and a range of impressive features.

The property offers a spacious open-plan living area that leads through French doors to a patio, perfect for enjoying outdoor dining and relaxation.

The modern kitchen is fully equipped with high-quality appliances, making it ideal for cooking and entertaining.

Both bedrooms are generously sized and benefit from ample natural light, served by a beautifully appointed family shower room.

Additionally, this apartment comes with a garage in a nearby block providing convenient parking and storage space.

This apartment presents a fantastic opportunity to own a stylish and comfortable home. Don't miss out on the chance to make this property yours!