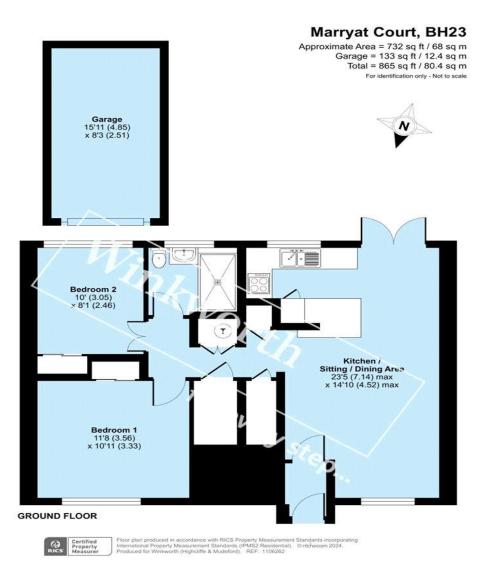

#### Description:

A stunning ground floor apartment in a sought-after location, boasting 2 bedrooms and a range of impressive features.

The property offers a spacious open-plan living area that leads through French doors to a patio, perfect for enjoying outdoor dining and relaxation.

The modern kitchen is fully equipped with high-quality appliances, making it ideal for cooking and entertaining.

Both bedrooms are generously sized and benefit from ample natural light, served by a beautifully appointed family shower room.

Additionally, this apartment comes with a garage in a nearby block providing convenient parking and storage space.

This apartment presents a fantastic opportunity to own a stylish and comfortable home. Don't miss out on the chance to make this property yours!

#### Summary:

- Two double bedrooms
- Modern Kitchen
- Beautiful open plan living room
- Stunning shower room
- South facing patio
- Garage in nearby block.
- Council tax band C