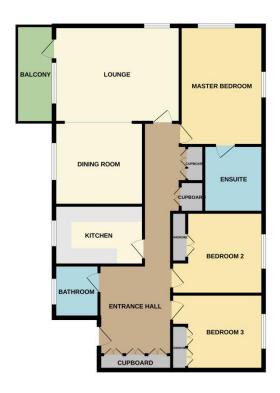

Offering a generous 1190sqft of living space, this property presents the ideal opportunity for those seeking a comfortable and well-appointed home.

TOTAL FLOOR AREA: 1190 sq.ft. (110.5 sq.m.) approx.

White every attempt has been made to ensure the accuracy of the disorption contained here, measurements of doors, window, norms and any other times are approximate and no responsibles; to silve the tary entre, omnission or mini-statement. This plan is for thill putation purposes only and should be used as such by any prospective purchase. The services, spokerns and applicance shown have not been exical and no guarantee.