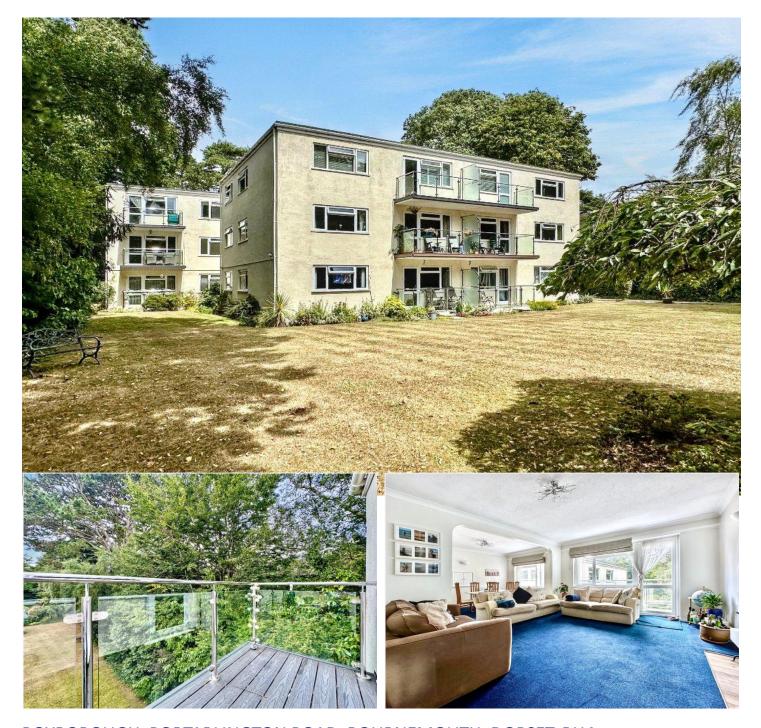

# £350,000 SHARE OF FREEHOLD

An incredibly spacious three double bedroom top floor apartment situated in the popular tree lined Portarlington road. The shops bars and restaurants of Westbourne are a level walk away and there pleasant walks through the Chine to the beach.

Top (second) floor | Three double bedrooms | Two reception rooms | Two bathrooms | Good storage | South facing balcony | Garage

Westbourne | 01202 767633 |

### **DESCRIPTION**

An impressive top floor property located in the sought-after area of Westbourne, Bournemouth. This spacious residence boasts three double bedrooms, two reception rooms, and two modern bathrooms, providing ample living space.

With good storage options throughout, including a garage for convenient parking, residents can enjoy the bright and airy feel of the property, highlighted by its south-facing balcony.

Situated just a level walk away from the charming shops and cafes of Westbourne, residents also have easy access to the beach through the nearby Chine. With good transport links in the area, this location offers both convenience and tranquillity.