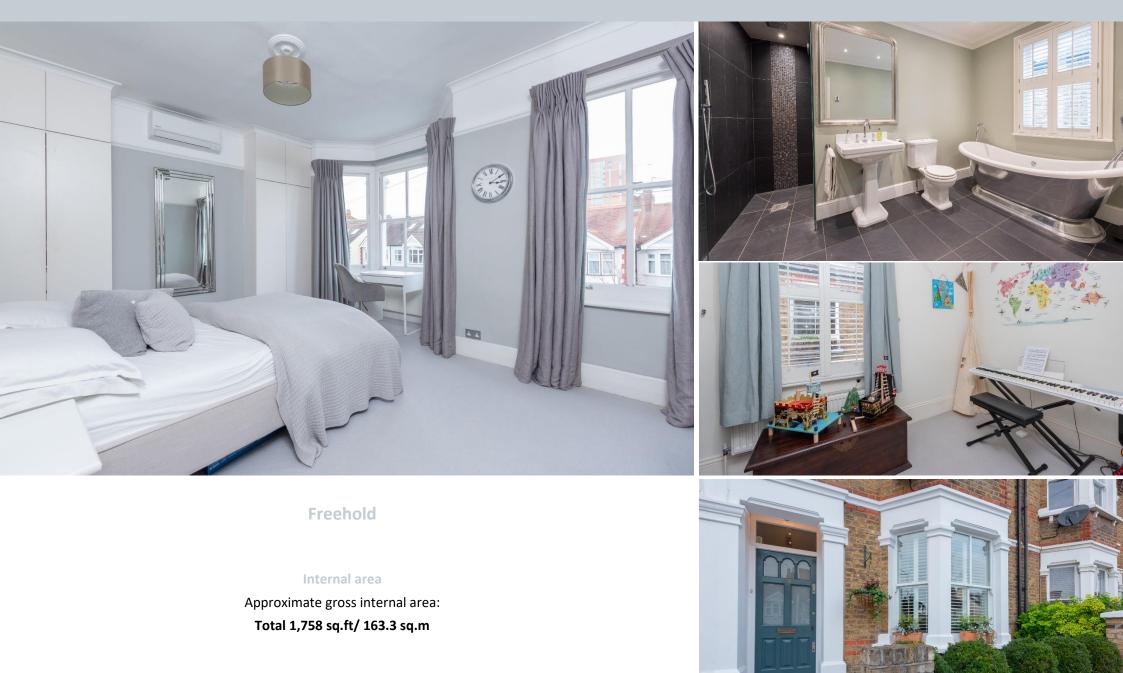

On the first floor is a fantastic full width double bedroom complete with fitted wardrobes. A further two bedrooms are serviced by a large family bathroom with both bath and shower and benefitting from underfloor heating. The superb main bedroom is found on the top floor and has an incredible dressing room leading through to a large en-suite bathroom, again with underfloor heating.