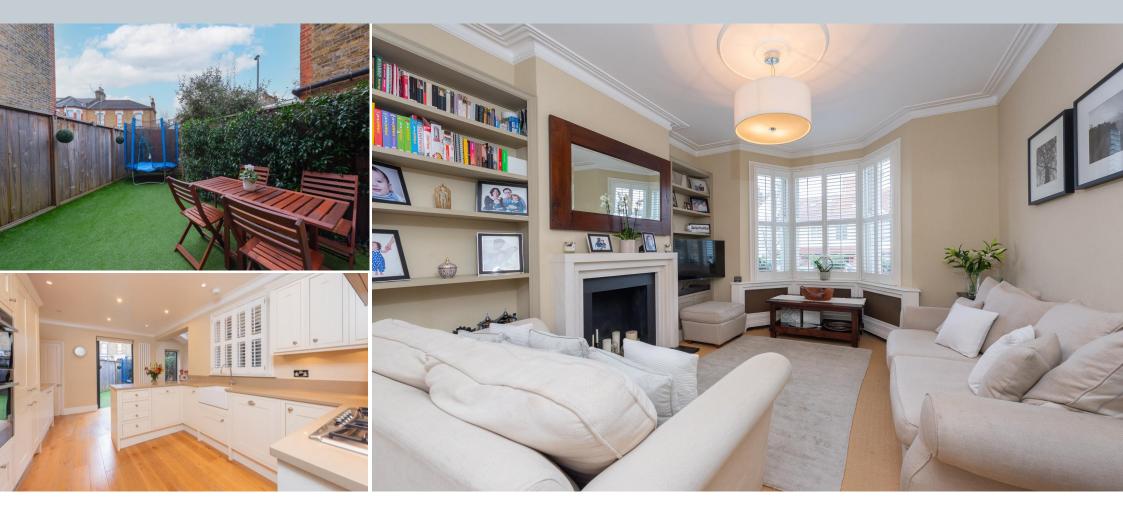

## Merton Road, Southfields, SW18 5SS

This stunning four bedroom, two bathroom period home is offered to the market in immaculate condition. Offering more than 1,750 sq. ft. over three floors and benefitting from high ceilings and large windows, the property offers spacious accommodation throughout. The ground floor comprises an entrance hallway with lots of well-planned understairs storage, a large double reception room with high ceilings and bay window and a spacious kitchen breakfast room, complete with NEFF appliances, ample counter space and underfloor heating. The low-maintenance private rear garden benefits from a westerly aspect.

On the first floor is a fantastic full width double bedroom complete with fitted wardrobes. A further two bedrooms are serviced by a large family bathroom with both bath and shower and benefitting from underfloor heating. The superb main bedroom is found on the top floor and has an incredible dressing room leading through to a large en-suite bathroom, again with underfloor heating.