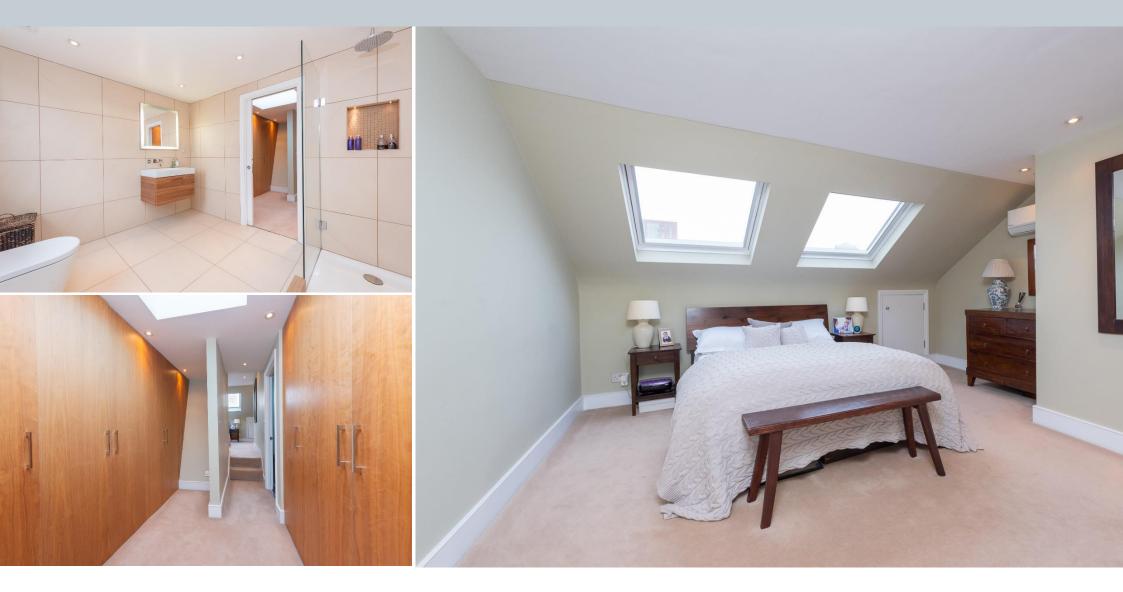

## Merton Road, Southfields, SW18 5SS

This stunning four bedroom, two bathroom period home is offered to the market in immaculate condition. Offering more than 1,750 sq. ft. over three floors and benefitting from high ceilings and large windows, the property offers spacious accommodation throughout. The ground floor comprises an entrance hallway with lots of well-planned understairs storage, a large double reception room with high ceilings and bay window and a spacious kitchen breakfast room, complete with NEFF appliances, ample counter space and underfloor heating. The low-maintenance private rear garden benefits from a westerly aspect.

On the first floor is a fantastic full width double bedroom complete with fitted wardrobes. A further two bedrooms are serviced by a large family bathroom with both bath and shower and benefitting from underfloor heating. The superb main bedroom is found on the top floor and has an incredible dressing room leading through to a large en-suite bathroom, again with underfloor heating.