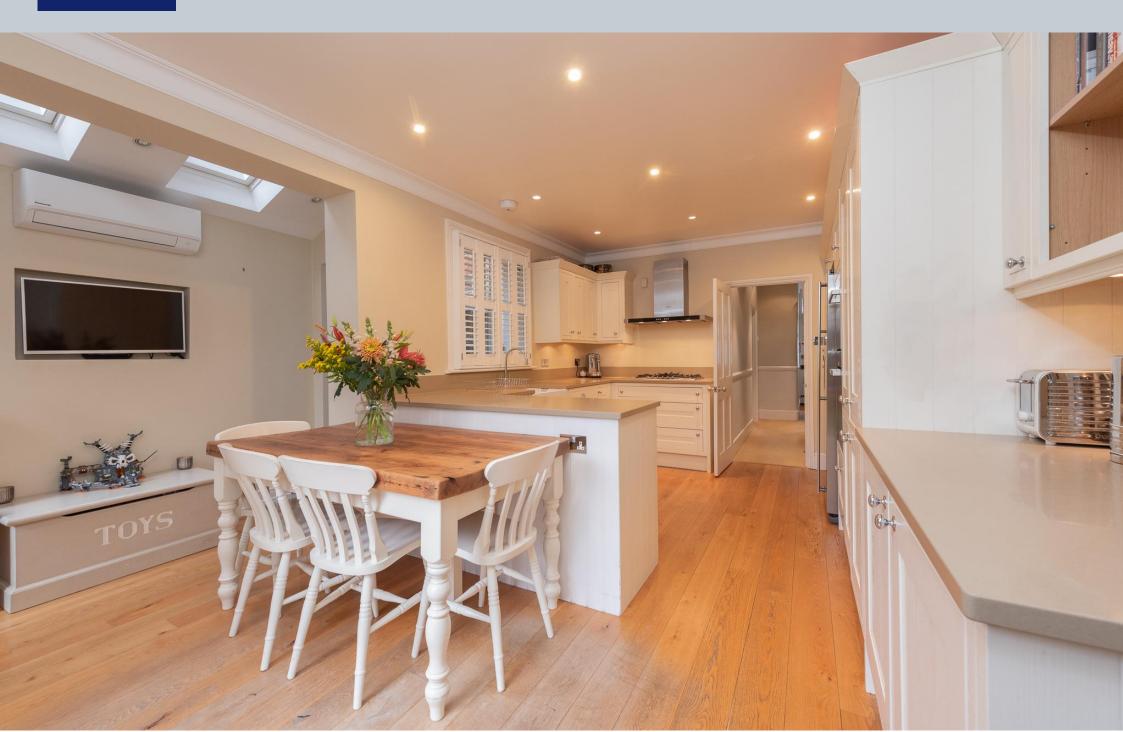

## Merton Road, Southfields, SW18 5SS

This stunning four bedroom, two bathroom period home is offered to the market in immaculate condition. Offering more than 1,750 sq. ft. over three floors and benefitting from high ceilings and large windows, the property offers spacious accommodation throughout. The ground floor comprises an entrance hallway with lots of well-planned understairs storage, a large double reception room with high ceilings and bay window and a spacious kitchen breakfast room, complete with NEFF appliances, ample counter space and underfloor heating. The low-maintenance private rear garden benefits from a westerly aspect.