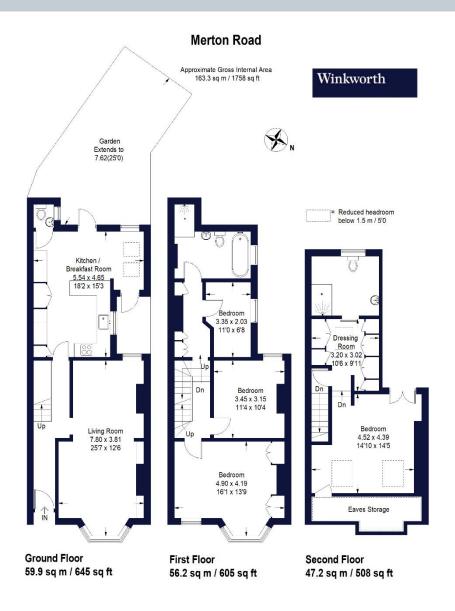

## Merton Road, Southfields, SW18 5SS

This stunning four bedroom, two bathroom period home is offered to the market in immaculate condition. Offering more than 1,750 sq. ft. over three floors and benefitting from high ceilings and large windows, the property offers spacious accommodation throughout. The ground floor comprises an entrance hallway with lots of well-planned understairs storage, a large double reception room with high ceilings and bay window and a spacious kitchen breakfast room, complete with NEFF appliances, ample counter space and underfloor heating. The low-maintenance private rear garden benefits from a westerly aspect.

On the first floor is a fantastic full width double bedroom complete with fitted wardrobes. A further two bedrooms are serviced by a large family bathroom with both bath and shower and benefitting from underfloor heating. The superb main bedroom is found on the top floor and has an incredible dressing room leading through to a large en-suite bathroom, again with underfloor heating.

Southfields office 241 Wimbledon Park Road, London SW18 5RJ | Tel: 020 8877 1000 | E-mail: Southfields@winkworth.co.uk winkworth.co.uk

Illustration for identification purposes only, measurements are approximate, not to scale. FloorplansUsketch.com © 2022 (ID829655)