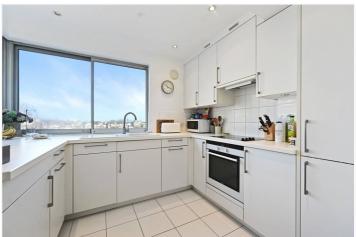

## **DESCRIPTION:**

A much larger than average one bedroom apartment, with exceptional views, situated on the fourth floor (with lift) of a very well managed modern portered block. The flat was originally a two bedroom apartment and could be easily altered back to its original layout. The property currently has a very large reception room with a glazed sliding door to an amazing balcony with panoramic views over London. There is also a separate kitchen, large double bedroom, en suite bathroom and a further shower room. The property also has a secure underground parking space.

## **ACCOMMODATION:**

Entrance Hall | Reception Room | Balcony | Kitchen | Bedroom | En Suite Bathroom | Shower Room | Secure Underground Parking Space | Lift | Porters