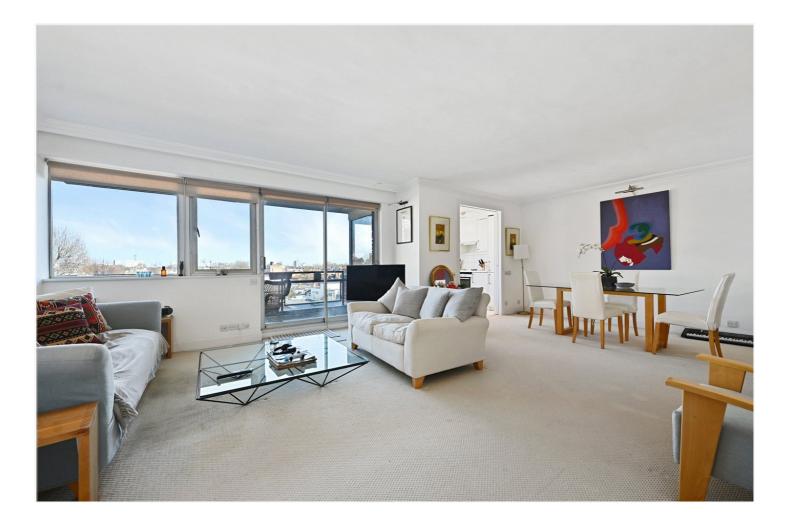

## **DESCRIPTION:**

A much larger than average one bedroom apartment, with exceptional views, situated on the fourth floor (with lift) of a very well managed modern portered block. The flat was originally a two bedroom apartment and could be easily altered back to its original layout. The property currently has a very large reception room with a glazed sliding door to an amazing balcony with panoramic views over London. There is also a separate kitchen, large double bedroom, en suite bathroom and a further shower room. The property also has a secure underground parking space.

## **ACCOMMODATION:**

Entrance Hall | Reception Room | Balcony | Kitchen | Bedroom | En Suite Bathroom | Shower Room | Secure Underground Parking Space | Lift | Porters