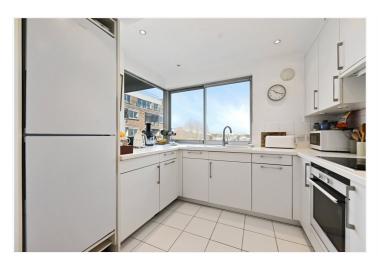

## **DESCRIPTION:**

A much larger than average one bedroom apartment, with exceptional views, situated on the fourth floor (with lift) of a very well managed modern portered block. The flat was originally a two bedroom apartment and could be easily altered back to its original layout. The property currently has a very large reception room with a glazed sliding door to an amazing balcony with panoramic views over London. There is also a separate kitchen, large double bedroom, en suite bathroom and a further shower room. The property also has a secure underground parking space.

## **ACCOMMODATION:**

Entrance Hall | Reception Room | Balcony | Kitchen | Bedroom | En Suite Bathroom | Shower Room | Secure Underground Parking Space | Lift | Porters