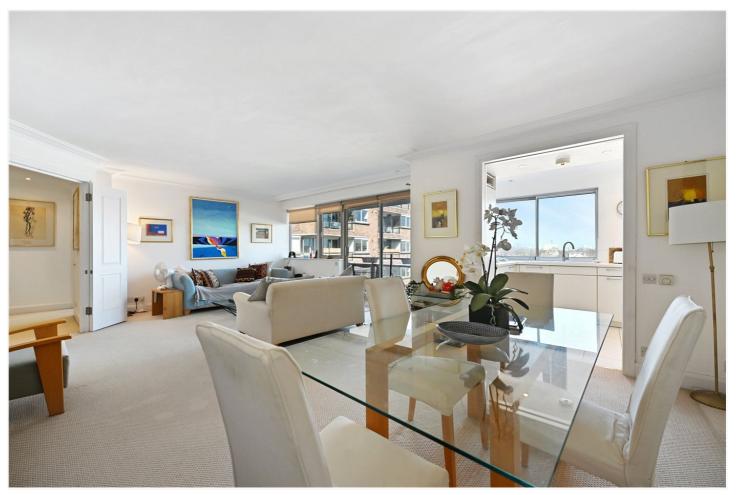

## **DESCRIPTION:**

A much larger than average one bedroom apartment, with exceptional views, situated on the fourth floor (with lift) of a very well managed modern portered block. The flat was originally a two bedroom apartment and could be easily altered back to its original layout. The property currently has a very large reception room with a glazed sliding door to an amazing balcony with panoramic views over London. There is also a separate kitchen, large double bedroom, en suite bathroom and a further shower room. The property also has a secure underground parking space.

## **ACCOMMODATION:**

Entrance Hall | Reception Room | Balcony | Kitchen | Bedroom | En Suite Bathroom | Shower Room | Secure Underground Parking Space | Lift | Porters