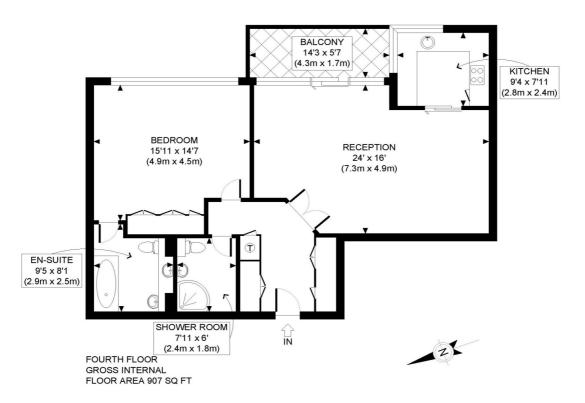

## **NEAREST PUBLIC TRANSPORT:**

Notting Hill Gate Holland Park High Street Kensington

APPROX. GROSS INTERNAL FLOOR AREA: 907 SQ FT/ 84 SQM

This floorplan is for illustration purposes only and is not to scale. The position and size of doors, windows, appliances and other features are approximate.