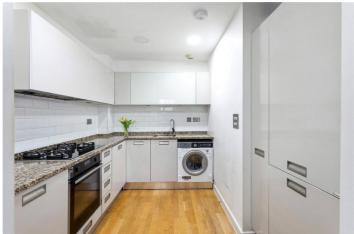

Upon entering the property on the ground floor, you are greeted with a generous vestibule that leads to a family bathroom, a guest bedroom with built-in storage, semi-open plan kitchen, and a living room that opens up onto the private garden. The upper floor hosts two double bedrooms, each with an en-suite bathroom. The main bedroom benefits from a walk-in closet and the second bedroom from fitted wardrobes and a bathtub in the bathroom.