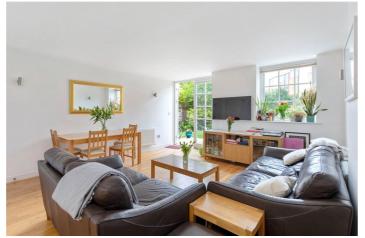

Upon entering the property on the ground floor, you are greeted with a generous vestibule that leads to a family bathroom, a guest bedroom with built-in storage, semi-open plan kitchen, and a living room that opens up onto the private garden. The upper floor hosts two double bedrooms, each with an en-suite bathroom. The main bedroom benefits from a walk-in closet and the second bedroom from fitted wardrobes and a bathtub in the bathroom.