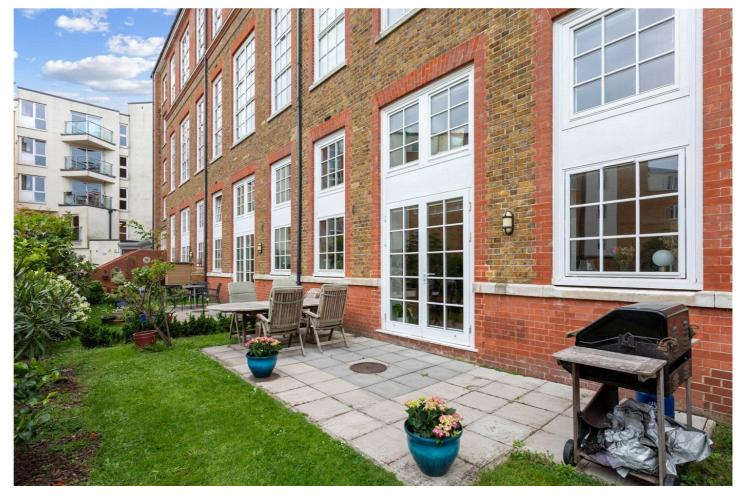

Upon entering the property on the ground floor, you are greeted with a generous vestibule that leads to a family bathroom, a guest bedroom with built-in storage, semi-open plan kitchen, and a living room that opens up onto the private garden. The upper floor hosts two double bedrooms, each with an en-suite bathroom. The main bedroom benefits from a walk-in closet and the second bedroom from fitted wardrobes and a bathtub in the bathroom.

The flat is perfectly set for an easy access to Shoreditch and the City and is surrounded by a variety of highly desirable delis, local bars and shops in De Beauvoir and Southgate Road alongside trendy restaurants on Kingsland Road and Dalston. Regent's canal offers a scenic route to Victoria Park and Maida Vale whilst access to West and East London can be easily facilitated via, Haggerston overground, Dalston Kingsland and Old Street underground. The Hackney New Primary School (Ofsted rated Outstanding) is also only 486 yards away (approx.).