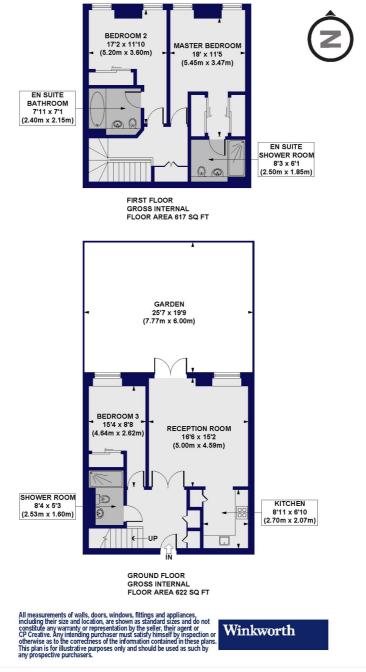

## Enfield Road, N1 Approx. Gross Internal Floor Area 1239 sq. ft / 115.11 sq. m

This floorplan is for illustration purposes only and is not to scale. The position and size of doors, windows, appliances and other features are approximate.