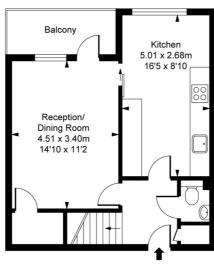

## **TACHBROOK STREET, SW1V**

£650,000 LEASEHOLD

Meticulously maintained by its current owners, this flat boasts abundant space spanning across two levels. The lower floor comprises a spacious living room and access to a balcony, a well-appointed kitchen with dining area, ample storage as well as a guest WC.

Joseph Conrad House, SW1V
Approximate Gross Internal Area
77.10 sq m / 830 sq ft

Third Floor

Second Floor

ILLUSTRATION FOR IDENTIFICATION PURPOSES ONLY
ALL MEASUREMENTS AND AREA FIGURES SUPPLIED BY OTHERS, ACCURACY IS NOT GUARANTEED.
THIS PLAN MUST NOT BE REPRODUCED BY ANY OTHER PERSON WITHOUT PERMISSION