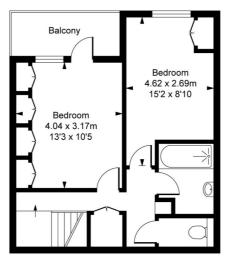

Ascending to the upper floor, you'll find two generously sized bedrooms, one of which has its own balcony. Both bedrooms offer plenty of space for furnishings.

Additionally, there is a separate WC and a bathroom with a range of modern fixtures and fittings, adding to the overall appeal of this exceptional property.

Joseph Conrad House, SW1V
Approximate Gross Internal Area
77.10 sq m / 830 sq ft

Third Floor

Second Floor

ILLUSTRATION FOR IDENTIFICATION PURPOSES ONLY
ALL MEASUREMENTS AND AREA FIGURES SUPPLIED BY OTHERS, ACCURACY IS NOT GUARANTEED.
THIS PLAN MUST NOT BE REPRODUCED BY ANY OTHER PERSON WITHOUT PERMISSION