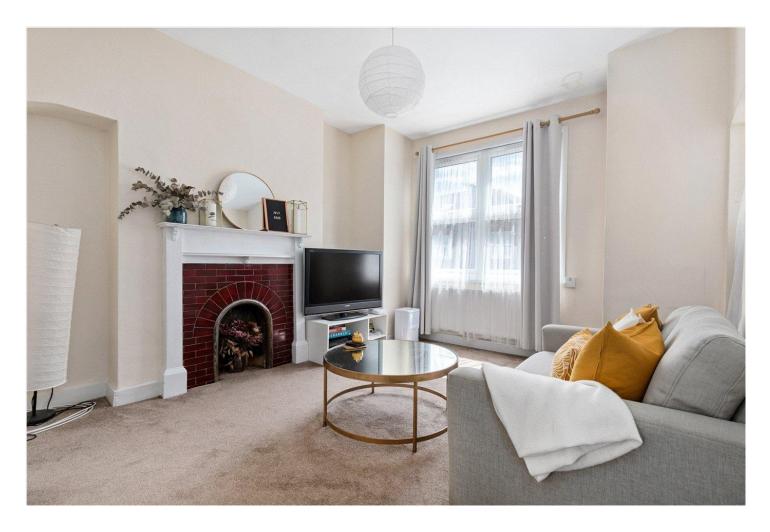

## **DESCRIPTION:**

A well-presented two double bedroom first-floor flat, ideally located on a sought-after road near Tooting Broadway and a range of local amenities.

This bright and spacious flat features a welcoming reception room with a charming feature fireplace, fitted carpets, and double-glazed windows. The kitchen is well-equipped with a variety of wall and base units, integrated appliances, tiled splashbacks, a breakfast bar, and a double-glazed window providing plenty of natural light.

Both bedrooms are generously sized and carpeted, with the second bedroom also benefiting from a feature fireplace. The modern bathroom includes a stylish three-piece suite, tiled splashbacks, and contemporary fixtures throughout.