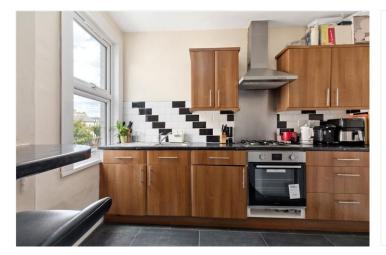

## **DESCRIPTION:**

A well-presented two double bedroom first-floor flat, ideally located on a sought-after road near Tooting Broadway and a range of local amenities.

This bright and spacious flat features a welcoming reception room with a charming feature fireplace, fitted carpets, and double-glazed windows. The kitchen is well-equipped with a variety of wall and base units, integrated appliances, tiled splashbacks, a breakfast bar, and a double-glazed window providing plenty of natural light.