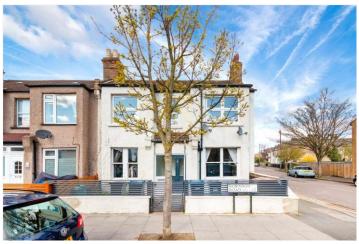

ROBINSON ROAD, SW17 **£425,000 SHARE OF FREEHOLD** 

Robinson Road, located in the heart of Tooting SW17, is a popular residential street known for its charming period properties and strong community feel. Just a short walk from Tooting Broadway Underground Station (0.6miles), the area offers excellent transport links into Central London via the Northern Line. Residents benefit from easy access to a vibrant selection of shops, cafes, and restaurants along Tooting High Street, as well as the bustling Tooting Market. The area is also well-served by local schools, parks, and healthcare facilities, making it a desirable location for professionals, families, and investors alike.