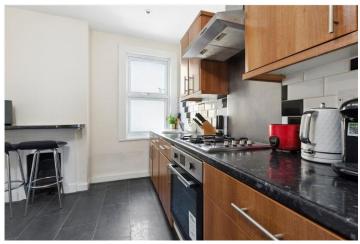

## **DESCRIPTION:**

A well-presented two double bedroom first-floor flat, ideally located on a sought-after road near Tooting Broadway and a range of local amenities.

This bright and spacious flat features a welcoming reception room with a charming feature fireplace, fitted carpets, and double-glazed windows. The kitchen is well-equipped with a variety of wall and base units, integrated appliances, tiled splashbacks, a breakfast bar, and a double-glazed window providing plenty of natural light.