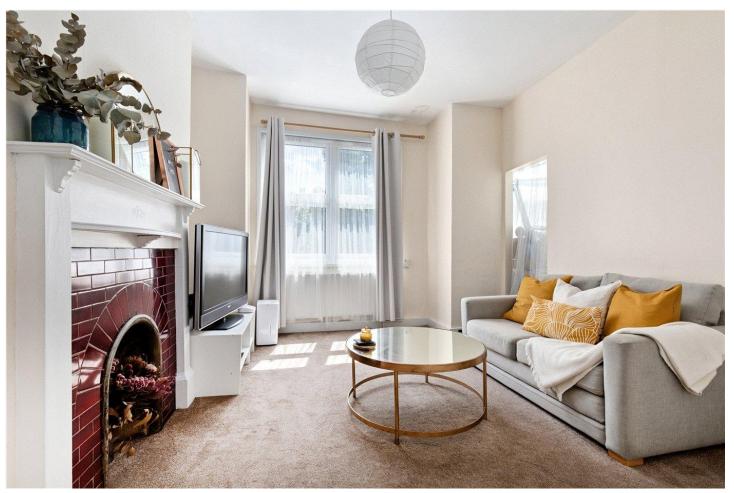

## **DESCRIPTION:**

A well-presented two double bedroom first-floor flat, ideally located on a sought-after road near Tooting Broadway and a range of local amenities.

This bright and spacious flat features a welcoming reception room with a charming feature fireplace, fitted carpets, and double-glazed windows. The kitchen is well-equipped with a variety of wall and base units, integrated appliances, tiled splashbacks, a breakfast bar, and a double-glazed window providing plenty of natural light.

Both bedrooms are generously sized and carpeted, with the second bedroom also benefiting from a feature fireplace. The modern bathroom includes a stylish three-piece suite, tiled splashbacks, and contemporary fixtures throughout.