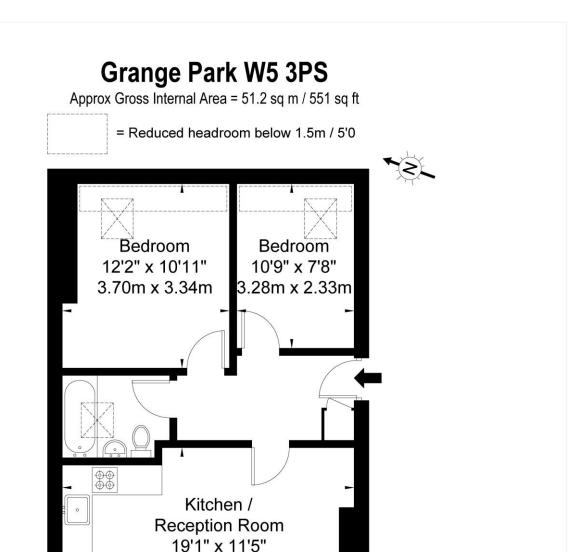

## **DESCRIPTION:**

Modern and spacious two bedroom apartment which occupies the top floor of a well-maintained converted period house. The property is in very good decorative order throughout and is offered to the market with no onward chain. It provides 551 sq ft of internal accommodation and comprises two bedrooms, a contemporary family bathroom and a spacious open-plan living room with fully-equipped kitchen. The flat further benefits from wood floors, double-glazed windows and off-street parking in the front driveway.

Winkworth

Winkworth

Fourth Floor

5.82m x 3.47m

BLEU Ref Copyright

Ref Copyright P L A N

The Floor plan is not to scale and measurements and areas shown are approximate and therefore should be used for illustrative purposes only. The plan has been prepared in accordance with the RICS code of Measuring Practice and whilst we have confidence in the information produced it must not be relied on. If there is any aspect of particular importance, you should carry out or commission your own inspection of the property.

Copyright @ BLEUPLAN

This floorplan is for illustration purposes only and is not to scale. The position and size of doors, windows, appliances and other features are approximate.

Ealing & Acton | 0208 896 0123 | ealing@winkworth.co.uk