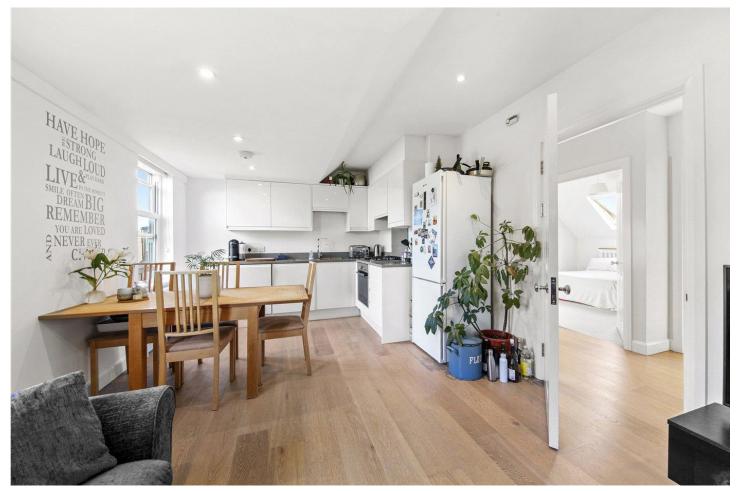

## **DESCRIPTION:**

Modern and spacious two bedroom apartment which occupies the top floor of a well-maintained converted period house. The property is in very good decorative order throughout and is offered to the market with no onward chain. It provides 551 sq ft of internal accommodation and comprises two bedrooms, a contemporary family bathroom and a spacious open-plan living room with fully-equipped kitchen. The flat further benefits from wood floors, double-glazed windows and off-street parking in the front driveway.