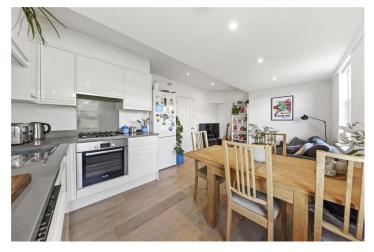

## **DESCRIPTION:**

Modern and spacious two bedroom apartment which occupies the top floor of a well-maintained converted period house. The property is in very good decorative order throughout and is offered to the market with no onward chain. It provides 551 sq ft of internal accommodation and comprises two bedrooms, a contemporary family bathroom and a spacious open-plan living room with fully-equipped kitchen. The flat further benefits from wood floors, double-glazed windows and off-street parking in the front driveway.