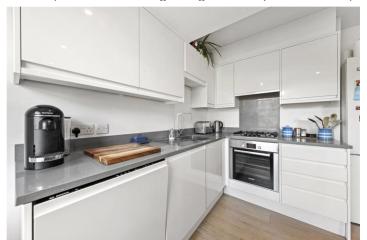

## **DESCRIPTION:**

Modern and spacious two bedroom apartment which occupies the top floor of a well-maintained converted period house. The property is in very good decorative order throughout and is offered to the market with no onward chain. It provides 551 sq ft of internal accommodation and comprises two bedrooms, a contemporary family bathroom and a spacious open-plan living room with fully-equipped kitchen. The flat further benefits from wood floors, double-glazed windows and off-street parking in the front driveway.