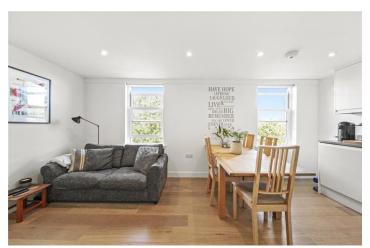

## **DESCRIPTION:**

Modern and spacious two bedroom apartment which occupies the top floor of a well-maintained converted period house. The property is in very good decorative order throughout and is offered to the market with no onward chain. It provides 551 sq ft of internal accommodation and comprises two bedrooms, a contemporary family bathroom and a spacious open-plan living room with fully-equipped kitchen. The flat further benefits from wood floors, double-glazed windows and off-street parking in the front driveway.