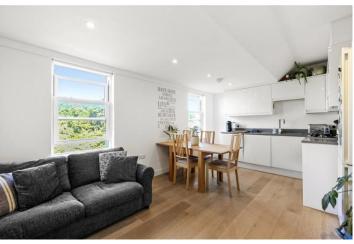

## **DESCRIPTION:**

Modern and spacious two bedroom apartment which occupies the top floor of a well-maintained converted period house. The property is in very good decorative order throughout and is offered to the market with no onward chain. It provides 551 sq ft of internal accommodation and comprises two bedrooms, a contemporary family bathroom and a spacious open-plan living room with fully-equipped kitchen. The flat further benefits from wood floors, double-glazed windows and off-street parking in the front driveway.

The property is situated in a sought-after location within close proximity of the numerous amenities of Ealing Broadway. The open green spaces of Ealing Common and Walpole Park are just short walk away. Commuters benefit from a variety of transport links including Ealing Broadway train station (Elizabeth Line).