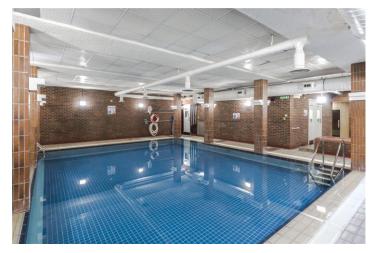

Paddington | 020 7467 5770 | paddington@winkworth.co.uk

Winkworth

**DESCRIPTION:** This secure gated modern development includes 24hr porter, swimming pool, gym and attractive communal gardens. Lisson Grove has a long association with art, artists and theatre. The area is bounded by St. John's Wood Road to the north, Regent's Park to the east, Edgware Road to the west and Marylebone Road to the south. Portman Gate is conveniently located within easy walking distance of both Marylebone St' and Baker Street St' (Metropolitan, Jubilee, Bakerloo, Hammersmith & City).