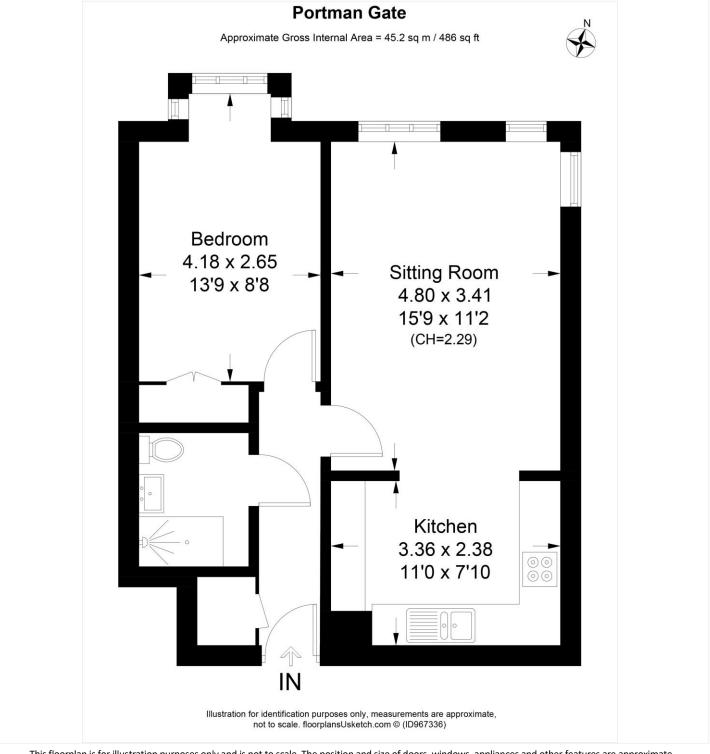

TENURE: SHARE OF FREEHOLD: ABOUT 961 YEARS REMAINING | SERVICE CHARGE: ABOUT £5,860 p.a. | GROUND RENT: ABOUT PEPPERCORN | COUNCIL TAX BAND: D

This floorplan is for illustration purposes only and is not to scale. The position and size of doors, windows, appliances and other features are approximate.