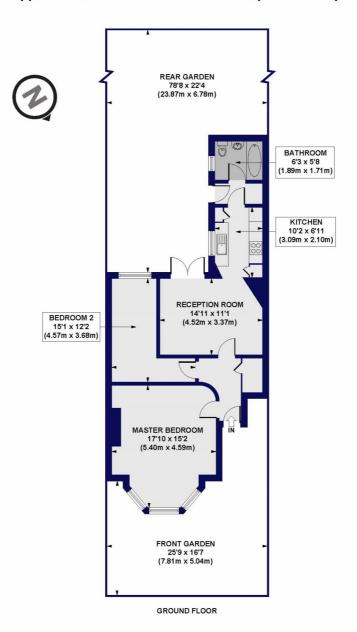

## Dollis Road, N3 Approx. Gross Internal Floor Area 729 sq. ft / 67.77 sq. m

All measurements of walls, doors, windows, fittings and appliances, including their size and location, are shown as standard sizes and do not constitute any warranty or representation by the seller, their agent or CP Creative. Any intending purchaser must satisfy himself by inspection or otherwise as to the correctness of the information contained in these plans. This plan is for illustrative purposes only and should be used as such by any prospective purchasers.