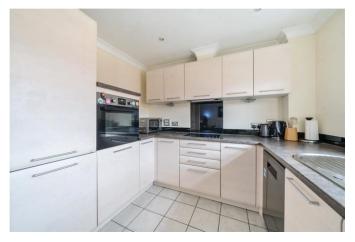

The kitchen is fully fitted with integrated dishwasher, oven, halogen hob, extractor and fridge/freezer. The kitchen is open plan to the lounge with space for both living and dining.

There are two double rooms with en-suite to the master and built in storage. There is also a separate family bathroom.