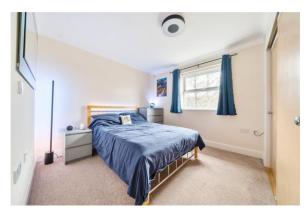

The kitchen is fully fitted with integrated dishwasher, oven, halogen hob, extractor and fridge/freezer. The kitchen is open plan to the lounge with space for both living and dining.

There are two double rooms with en-suite to the master and built in storage. There is also a separate family bathroom.