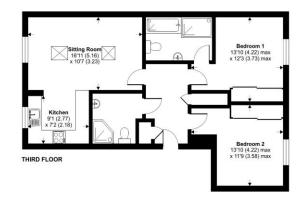

#### Jago Court, Newbury, RG14

Approximate Area = 771 sq ft / 71.6 sq m

For identification only - Not to scale

### **AT A GLANCE**

- 771 Square feet/ 71.6 Square metres
- Two double bedrooms
- Bathroom
- Kitchen
- Sitting/dining room
- Underfloor heating
- One parking space
- Top floor