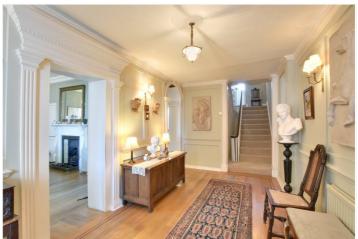

The property, elegant from the outside, retains many of its original features inside including wood panelling, cornicing and fireplaces. On the ground floor the property comprises of a lovely front reception room and a well fitted kitchen breakfast room that leads onto a bright Conservatory. There is also a Utility room, WC and a large 13ft cellar. On the upper two floors there is a further reception, with far reaching views, four double bedrooms and two bathrooms, plus another WC. As mentioned, there is an large and mature, west facing garden that is perfectly maintained and certainly one of the largest in the area, with rear access to Dartmouth Hill.