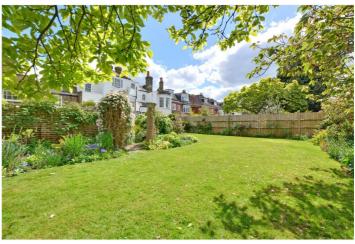

## **DESCRIPTION:**

Rare to the market is this quite stunning four-bedroom, three storey, Queen Anne house, built circa 1690, that is Grade II listed and features an outstanding and large westerly facing garden, plus wonderful views across London. Perfectly located on this quiet and beautiful tree lined road just off the heath! Measuring circa 2522 sq ft.

The property, elegant from the outside, retains many of its original features inside including wood panelling, cornicing and fireplaces. On the ground floor the property comprises of a lovely front reception room and a well fitted kitchen breakfast room that leads onto a bright Conservatory. There is also a Utility room, WC and a large 13ft cellar. On the upper two floors there is a further reception, with far reaching views, four double bedrooms and two bathrooms, plus another WC. As mentioned, there is an large and mature, west facing garden that is perfectly maintained and certainly one of the largest in the area, with rear access to Dartmouth Hill.