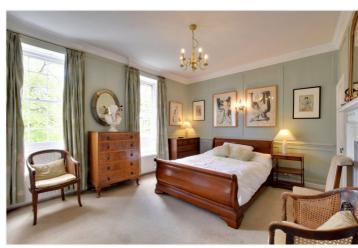

The property, elegant from the outside, retains many of its original features inside including wood panelling, cornicing and fireplaces. On the ground floor the property comprises of a lovely front reception room and a well fitted kitchen breakfast room that leads onto a bright Conservatory. There is also a Utility room, WC and a large 13ft cellar. On the upper two floors there is a further reception, with far reaching views, four double bedrooms and two bathrooms, plus another WC. As mentioned, there is an large and mature, west facing garden that is perfectly maintained and certainly one of the largest in the area, with rear access to Dartmouth Hill.