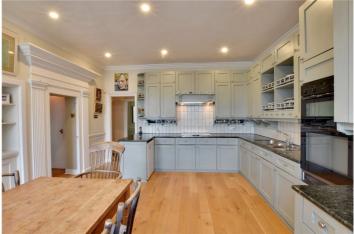

The property, elegant from the outside, retains many of its original features inside including wood panelling, cornicing and fireplaces. On the ground floor the property comprises of a lovely front reception room and a well fitted kitchen breakfast room that leads onto a bright Conservatory. There is also a Utility room, WC and a large 13ft cellar. On the upper two floors there is a further reception, with far reaching views, four double bedrooms and two bathrooms, plus another WC. As mentioned, there is an large and mature, west facing garden that is perfectly maintained and certainly one of the largest in the area, with rear access to Dartmouth Hill.