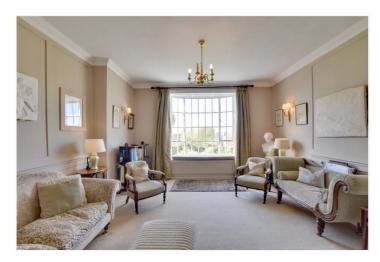

## **DESCRIPTION:**

Rare to the market is this quite stunning four-bedroom, three storey, Queen Anne house, built circa 1690, that is Grade II listed and features an outstanding and large westerly facing garden, plus wonderful views across London. Perfectly located on this quiet and beautiful tree lined road just off the heath! Measuring circa 2522 sq ft.

The property, elegant from the outside, retains many of its original features inside including wood panelling, cornicing and fireplaces. On the ground floor the property comprises of a lovely front reception room and a well fitted kitchen breakfast room that leads onto a bright Conservatory. There is also a Utility room, WC and a large 13ft cellar. On the upper two floors there is a further reception, with far reaching views, four double bedrooms and two bathrooms, plus another WC. As mentioned, there is an large and mature, west facing garden that is perfectly maintained and certainly one of the largest in the area, with rear access to Dartmouth Hill.