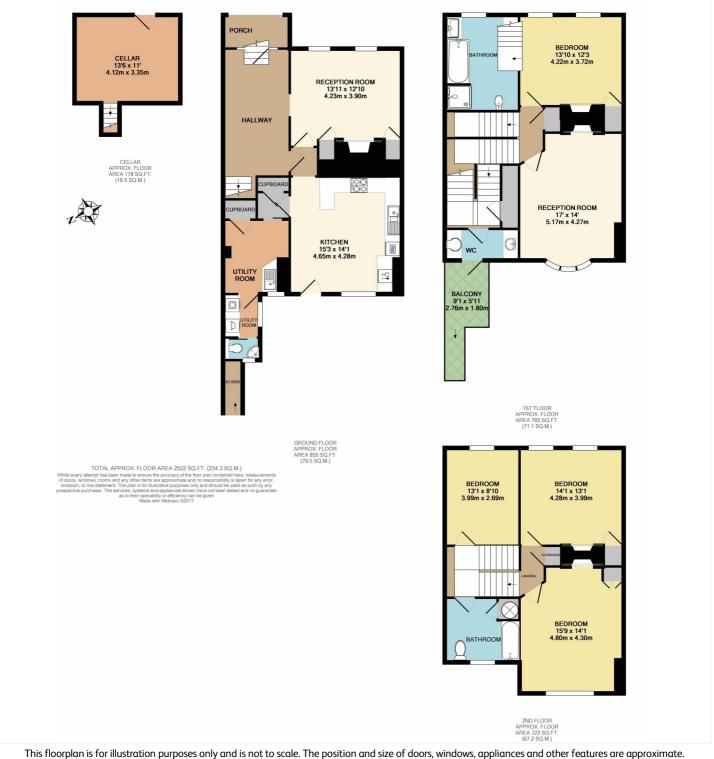

## **DESCRIPTION:**

Rare to the market is this quite stunning four-bedroom, three storey, Queen Anne house, built circa 1690, that is Grade II listed and features an outstanding and large westerly facing garden, plus wonderful views across London. Perfectly located on this quiet and beautiful tree lined road just off the heath! Measuring circa 2522 sq ft.

The property, elegant from the outside, retains many of its original features inside including wood panelling, cornicing and fireplaces. On the ground floor the property comprises of a lovely front reception room and a well fitted kitchen breakfast room that leads onto a bright Conservatory. There is also a Utility room, WC and a large 13ft cellar. On the upper two floors there is a further reception, with far reaching views, four double bedrooms and two bathrooms, plus another WC. As mentioned, there is an large and mature, west facing garden that is perfectly maintained and certainly one of the largest in the area, with rear access to Dartmouth Hill.