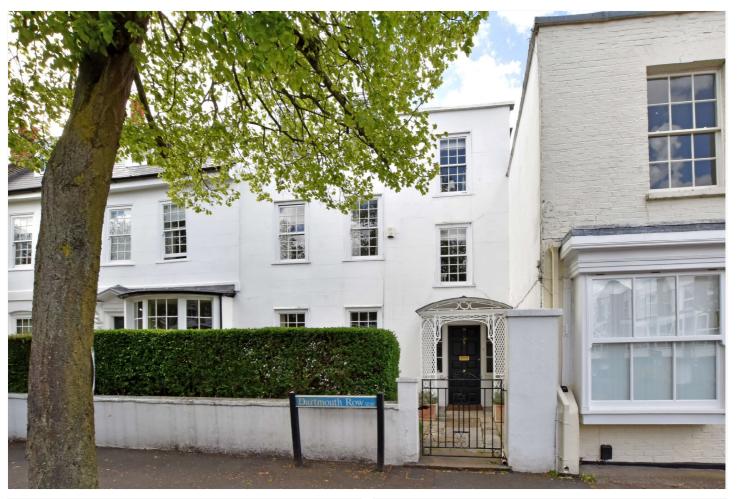

DARTMOUTH ROW, GREENWICH, LONDON, SE10 £3,250,000 FREEHOLD

RARE TO THE MARKET IS THIS QUITE STUNNING FOUR BEDROOM, THREE STOREY, QUEEN ANNE HOUSE, BUILT CIRCA 1690, THAT IS GRADE II LISTED AND FEATURES AN OUTSTANDING AND LARGE WESTERLY FACING GARDEN, PLUS WONDERFUL VIEWS ACROSS LONDON. PERFECTLY LOCATED ON THIS QUIET AND BEAUTIFUL TREE LINED ROAD JUST OFF THE HEATH! MEASURING CIRCA 2522 SQ FT.

## **DESCRIPTION:**

Rare to the market is this quite stunning four-bedroom, three storey, Queen Anne house, built circa 1690, that is Grade II listed and features an outstanding and large westerly facing garden, plus wonderful views across London. Perfectly located on this quiet and beautiful tree lined road just off the heath! Measuring circa 2522 sq ft.

The property, elegant from the outside, retains many of its original features inside including wood panelling, cornicing and fireplaces. On the ground floor the property comprises of a lovely front reception room and a well fitted kitchen breakfast room that leads onto a bright Conservatory. There is also a Utility room, WC and a large 13ft cellar. On the upper two floors there is a further reception, with far reaching views, four double bedrooms and two bathrooms, plus another WC. As mentioned, there is an large and mature, west facing garden that is perfectly maintained and certainly one of the largest in the area, with rear access to Dartmouth Hill.