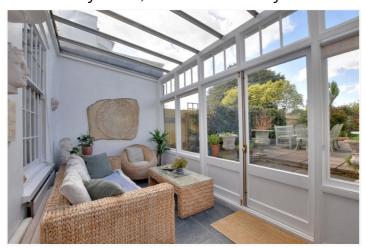

The property, elegant from the outside, retains many of its original features inside including wood panelling, cornicing and fireplaces. On the ground floor the property comprises of a lovely front reception room and a well fitted kitchen breakfast room that leads onto a bright Conservatory. There is also a Utility room, WC and a large 13ft cellar. On the upper two floors there is a further reception, with far reaching views, four double bedrooms and two bathrooms, plus another WC. As mentioned, there is an large and mature, west facing garden that is perfectly maintained and certainly one of the largest in the area, with rear access to Dartmouth Hill.