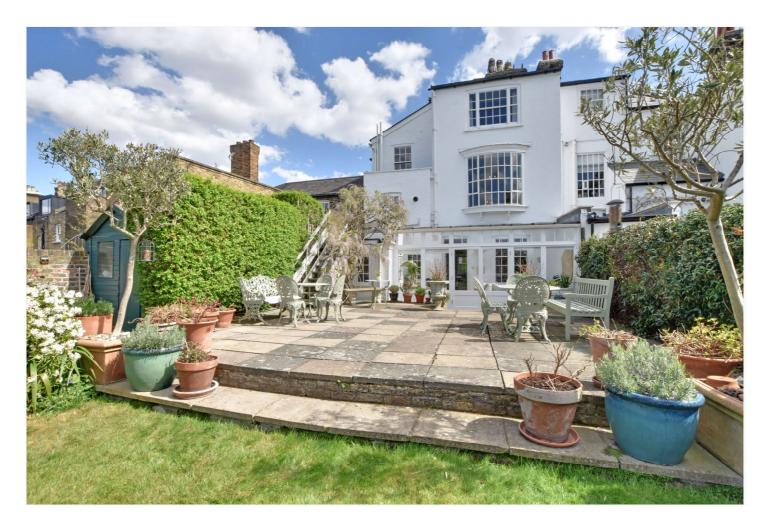

## **DESCRIPTION:**

Rare to the market is this quite stunning four-bedroom, three storey, Queen Anne house, built circa 1690, that is Grade II listed and features an outstanding and large westerly facing garden, plus wonderful views across London. Perfectly located on this quiet and beautiful tree lined road just off the heath! Measuring circa 2522 sq ft.

The property, elegant from the outside, retains many of its original features inside including wood panelling, cornicing and fireplaces. On the ground floor the property comprises of a lovely front reception room and a well fitted kitchen breakfast room that leads onto a bright Conservatory. There is also a Utility room, WC and a large 13ft cellar. On the upper two floors there is a further reception, with far reaching views, four double bedrooms and two bathrooms, plus another WC. As mentioned, there is an large and mature, west facing garden that is perfectly maintained and certainly one of the largest in the area, with rear access to Dartmouth Hill.