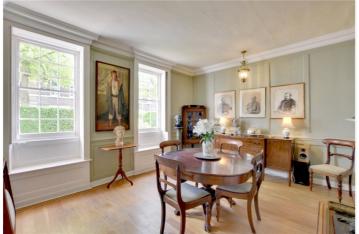

The property, elegant from the outside, retains many of its original features inside including wood panelling, cornicing and fireplaces. On the ground floor the property comprises of a lovely front reception room and a well fitted kitchen breakfast room that leads onto a bright Conservatory. There is also a Utility room, WC and a large 13ft cellar. On the upper two floors there is a further reception, with far reaching views, four double bedrooms and two bathrooms, plus another WC. As mentioned, there is an large and mature, west facing garden that is perfectly maintained and certainly one of the largest in the area, with rear access to Dartmouth Hill.