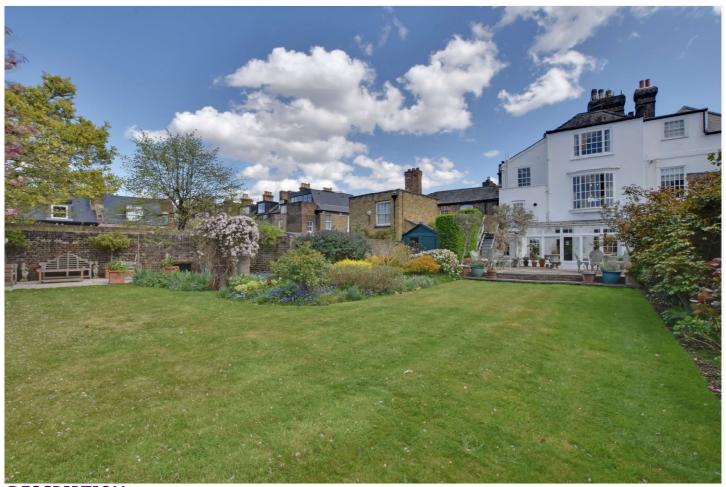

The property, elegant from the outside, retains many of its original features inside including wood panelling, cornicing and fireplaces. On the ground floor the property comprises of a lovely front reception room and a well fitted kitchen breakfast room that leads onto a bright Conservatory. There is also a Utility room, WC and a large 13ft cellar. On the upper two floors there is a further reception, with far reaching views, four double bedrooms and two bathrooms, plus another WC. As mentioned, there is an large and mature, west facing garden that is perfectly maintained and certainly one of the largest in the area, with rear access to Dartmouth Hill.