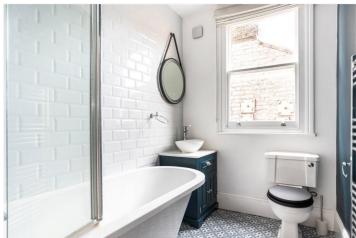

## **DESCRIPTION:**

This stylish property has been renovated to a very high standard throughout. Situated on the first floor of a conversion it extends to circa 600 sq ft of lateral space.

Towards the front of the property is the light and airy reception room with high ceilings and wood flooring. Adjacent is the generously sized bedroom with wall-to-wall fitted wardrobes which is serviced by a luxuriously appointed bathroom with a rolltop bath and shower over.