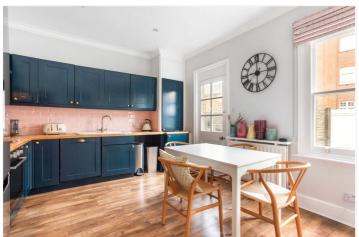

At the rear is a beautiful eat-in kitchen also with wood flooring and ample space for a dining table. Off the kitchen is a balcony/terrace complete with rattan garden furniture.

Medfield Street is close to the amenities and transport facilities Roehampton has to offer and is well served with excellent bus links to surrounding areas including Putney, Richmond, and Barnes. Motorists are equally well served by the A3. The green open spaces of Putney Heath, Richmond Park, and Wimbledon Common are also close by.