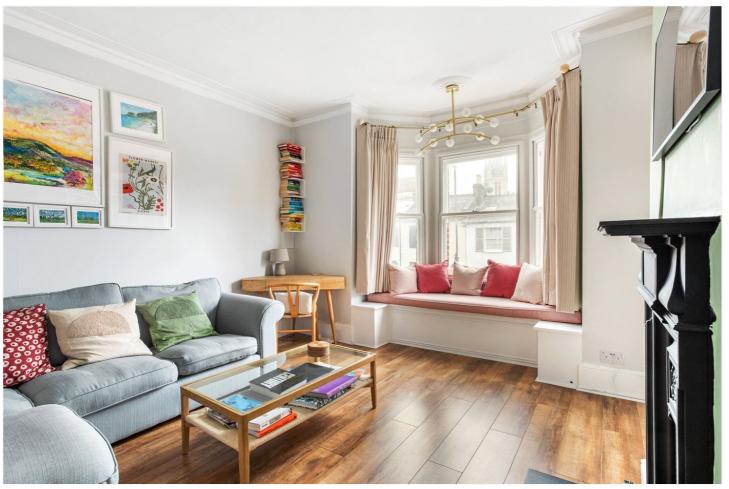

## **DESCRIPTION:**

This stylish property has been renovated to a very high standard throughout. Situated on the first floor of a conversion it extends to circa 600 sq ft of lateral space.

Towards the front of the property is the light and airy reception room with high ceilings and wood flooring. Adjacent is the generously sized bedroom with wall-to-wall fitted wardrobes which is serviced by a luxuriously appointed bathroom with a rolltop bath and shower over.