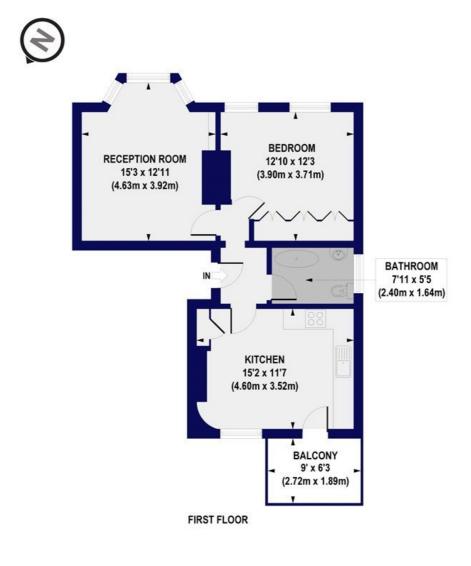

## **ACCOMMODATION**

Long Let, 1 Bedroom, 1 Reception Room, 1 Bathroom, Flat/Apartment, First Floor, Balcony, Residents Parking, Period, Furnished, 599 Approx Sq Ft

## Medfield Street, SW15 Approx. Gross Internal Floor Area 599 sq. ft / 55.66 sq. m

All measurements of walls, doors, windows, fittings and appliances, including their size and location, are shown as standard sizes and do not constitute any warranty or representation by the seller, their agent or CP Creative. Any intending purchaser must satisfy himself by inspection otherwise as to the correctness of the information contained in these plan. This plan is for illustrative purposes only and should be used as such by any prospective purchasers.