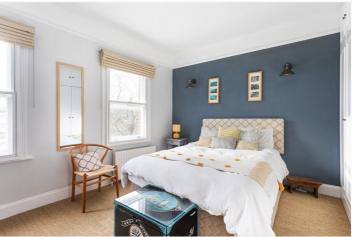

## **DESCRIPTION:**

This stylish property has been renovated to a very high standard throughout. Situated on the first floor of a conversion it extends to circa 600 sq ft of lateral space.

Towards the front of the property is the light and airy reception room with high ceilings and wood flooring. Adjacent is the generously sized bedroom with wall-to-wall fitted wardrobes which is serviced by a luxuriously appointed bathroom with a rolltop bath and shower over.