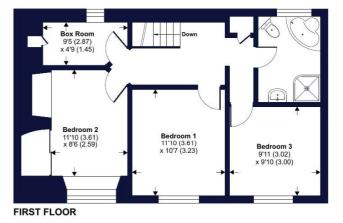

#### 1st floor:

Bedroom 1 – A stunning room with large vaulted ceiling, views to front aspect, leaded light windows with secondary glass, radiator.

Bedroom 2 – Leaded light windows with secondary glazing to front aspect, radiator.

Bedroom 3 – Another double with vaulted ceiling , feature stone fireplace, fitted double wardrobe, leaded light windows with secondary glass, radiator.

Box Room – Ideal for a study or walk in wardrobe. Store cupboard, leaded window overlooking the pretty garden.

### **Bullen Street, Thorverton, Exeter, EX5**

Approximate Area = 1607 sq ft / 149.2 sq m For identification only - Not to scale

Floor plan produced in accordance with RICS Property Measurement Standards incorporating International Property Measurement Standards (IPMS2 Residential). © ntchecom 2023. Produced for Winkworth. REF: 1037575