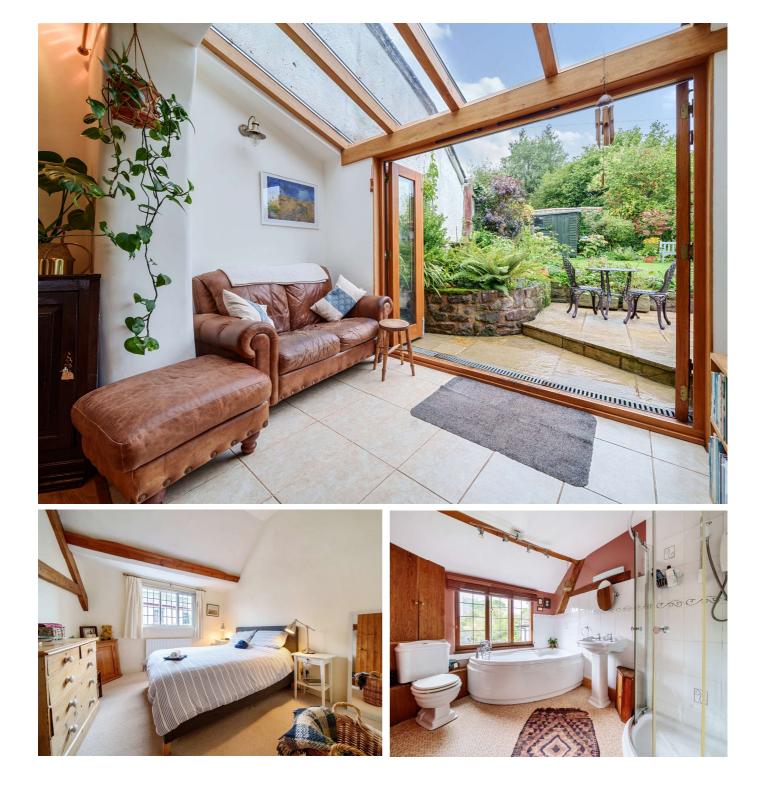

Dining Area – Plenty of room for a dining table and chairs, ceiling spotlights, Velux roof light, with access to....

Sun Room – A stunning, light area, with bifold oak framed doors leading out onto the paved patio and garden.

#### 1st floor:

Bedroom 1 – A stunning room with large vaulted ceiling, views to front aspect, leaded light windows with secondary glass, radiator.

Bedroom 2 – Leaded light windows with secondary glazing to front aspect, radiator.

Bathroom – Modern white suite including corner bath, low level WC, pedestal wash hand basin, bidet, corner shower with electric shower over, radiator. Leaded light double glazed window to the rear aspect.