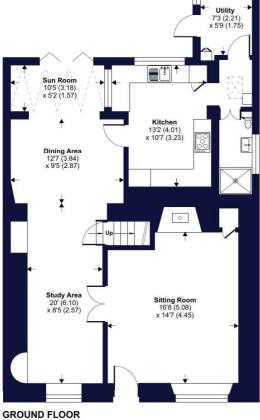

### **Bullen Street, Thorverton, Exeter, EX5**

Approximate Area = 1607 sq ft / 149.2 sq m For identification only - Not to scale

Floor plan produced in accordance with RICS Property Measurement Standards incorporating International Property Measurement Standards (IPMS2 Residential). © ntchecom 2023. Produced for Winkworth. REF: 1037575