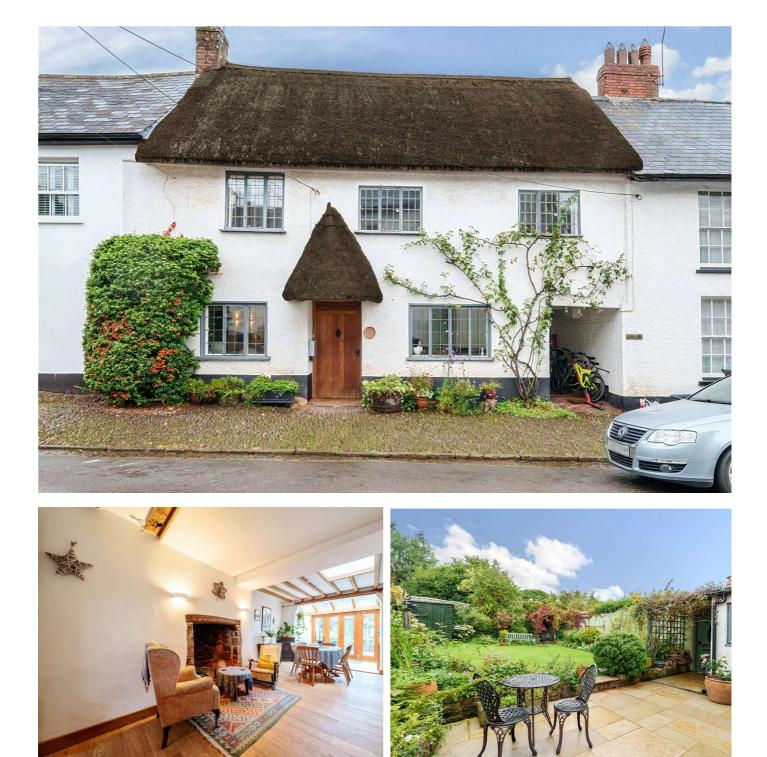

# Thorverton, EX5 5NG

A beautiful Grade II listed cottage in the heart of Thorverton with wonderful fully enclosed garden.

### Accommodation:

Pretty thatched porch with lovely solid oak front door into.....

Sitting Room – A warm and welcoming room, full of character including exposed stonework, stud walling and bespoke fitted oak window seat. Natural oak flooring with underfloor heating runs through the entire ground floor of the cottage. Inglenook style fireplace with fitted gas coal effect fire, leaded light window with secondary glazing to the front aspect. Wooden door into storage cupboard, doors through to....

Outside – A very special feature of this cottage is the wonderful, private, enclosed garden. The garden is mostly laid to lawn with a generous patio area outside the sun room, a great entertainment area. Raised borders and useful shed as well as an wooden arbour. Rear access gate giving access to the cobbled pathway to the side of the property.