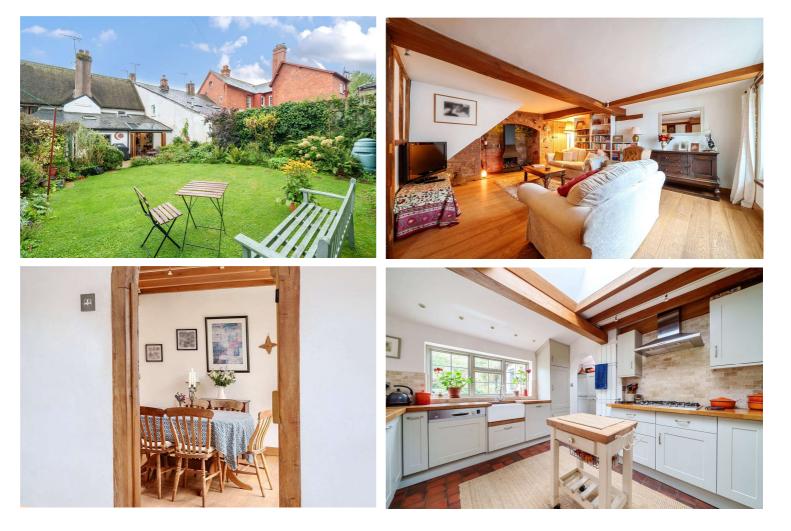

Kitchen/Breakfast Room – A stylish bespoke fitted kitchen with a range of base units and plate rack. Gas hob with extractor over, Belfast sink with mixer tap, integrated fridge, dishwasher and bin store, built in double electric ovens, leaded style double glazed window to the rear aspect overlooking the garden.

Utility Room: Extensive built in cupboards, Vaillant boiler, Velux roof light. Plumbing for washing machine, door to garden.

Downstairs Shower Room: Walk in full width shower, low level WC, pedestal wash hand basin, fitted cupboard, heated towel rail, leaded light secondary glazed window to side aspect.

Outside – A very special feature of this cottage is the wonderful, private, enclosed garden. The garden is mostly laid to lawn with a generous patio area outside the sun room, a great entertainment area. Raised borders and useful shed as well as an wooden arbour. Rear access gate giving access to the cobbled pathway to the side of the property.