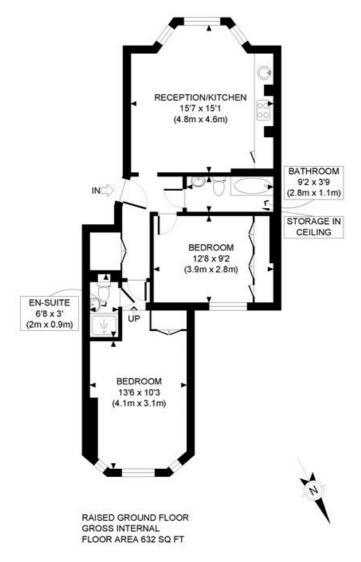

### **TENURE**

Share of Freehold 950 years 10 months.

PRICE: £645,000 Share of Freehold

APPROX. GROSS INTERNAL FLOOR AREA: 632 SQ FT/ 59 SQM

Winkworth
GUNTERSTONE ROAD, W6

This plan is for illustrative purposes only and should be used as such by any prospective client.

Whilst every attempt has been made to ensure the accuracy of the Floor Plan contained here, measurements of the doors, windows, rooms and any other items are approximate and no responsibility is taken for any errors, omissions, or misstatement.

The services, systems and appliances shown have not been tested and no guarantee as to the operability or efficiency can be given.

PROPERTY PHOT® PLANS

The displayed square footage is taken from the floor plans with measurements created using the Royal Institute of Chartered Surveyors' Code of Practice for Measuring. These measurements are approximate and included for illustrative purposes only. Winkworth does not make any representation as to the accuracy of these measurements and you should seek to verify them for yourself. Winkworth accept no liability for any loss you may suffer if you rely on these measurements.