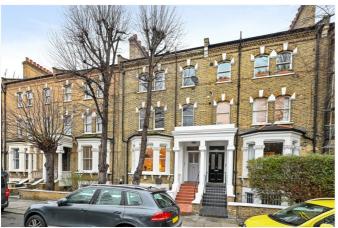

### **LOCATION**

Gunterstone Road is a most attractive street south of Hammersmith Road, offering quick and easy access to the Underground stations at both Barons Court (Piccadilly and District lines) and West Kensington (District line) with London Overground services available at Kensington Olympia. A wide range of local amenities are close to hand, including some superb local shops, pubs and restaurants in Brook Green, with a further more comprehensive selection on offer on Kensington High Street, Earls Court and Fulham Broadway.