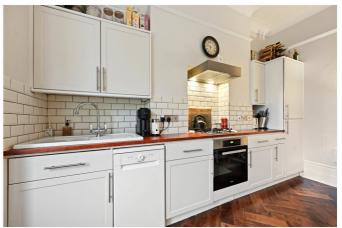

## **DESCRIPTION**

Extremely well presented throughout, the flat offers well-proportioned accommodation which comprises entrance hall, south facing reception room with open plan kitchen, bathroom and two double bedrooms, one with en suite shower room. The flat further benefits from a good range of fitted storage and also offers views over Gwendwr Gardens from the reception room bay window.