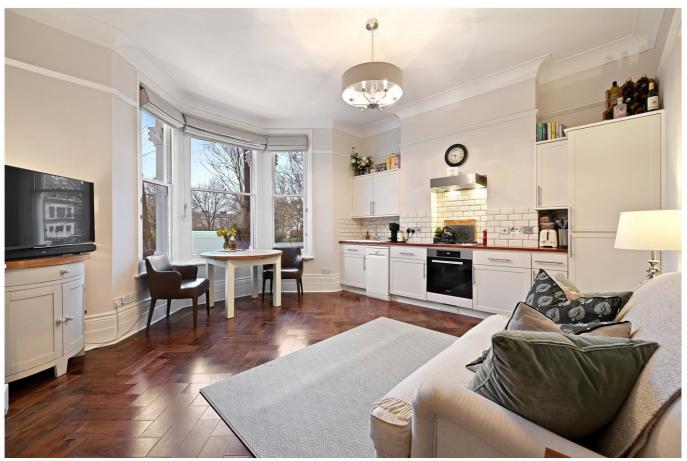

## **DESCRIPTION**

Extremely well presented throughout, the flat offers well-proportioned accommodation which comprises entrance hall, south facing reception room with open plan kitchen, bathroom and two double bedrooms, one with en suite shower room. The flat further benefits from a good range of fitted storage and also offers views over Gwendwr Gardens from the reception room bay window.