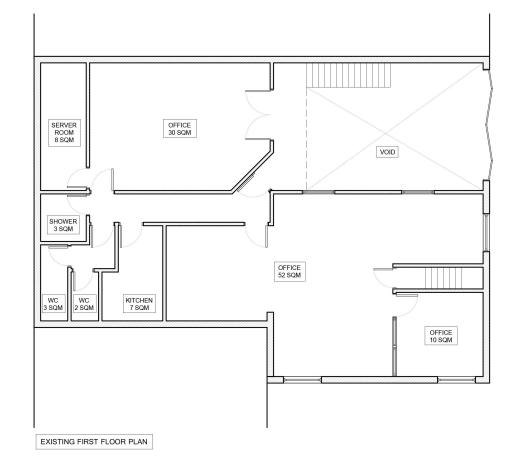

#### Description

Substantial and MODERN LIGHT INDUSTRIAL/WAREHOUSE unit FOR SALE in the heart of Haslemere. Located in Unicorn Trading Estate close to Haslemere Town Centre, the property enjoys excellent vehicular access with a vast, semi open-plan ground level working area, partly of double-height, accessible via full scale security shuttering, further complemented by extensive office accommodation, an additional mezzanine production space and a good sized boarded storage area into the roofline which covers the entire footprint of the building. Offered with FULL VACANT POSSESSION and the useful amenity of private parking for 3/4 vehicles.