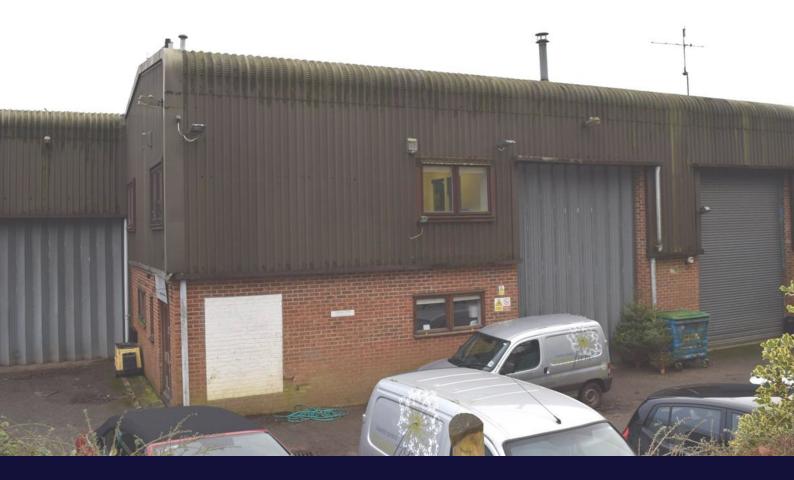

Commercial

Unit 1B, Unicorn Trading Estate Haslemere, GU27 1DN

Modern industrial/warehouse premises in the heart of Haslemere to rent.

**3,330 sq ft** (309.37 sq m)

- Self-contained Industrial unit
- Flexible and workable layout
- Significant office space within
- Ample parking for customers and staff
- Excellent condition

#### Description

Substantial and MODERN LIGHT INDUSTRIAL/WAREHOUSE unit FOR SALE in the heart of Haslemere. Located in Unicorn Trading Estate close to Haslemere Town Centre, the property enjoys excellent vehicular access with a vast, semi open-plan ground level working area, partly of double-height, accessible via full scale security shuttering, further complemented by extensive office accommodation, an additional mezzanine production space and a good sized boarded storage area into the roofline which covers the entire footprint of the building. Offered with FULL VACANT POSSESSION and the useful amenity of private parking for 3/4 vehicles.