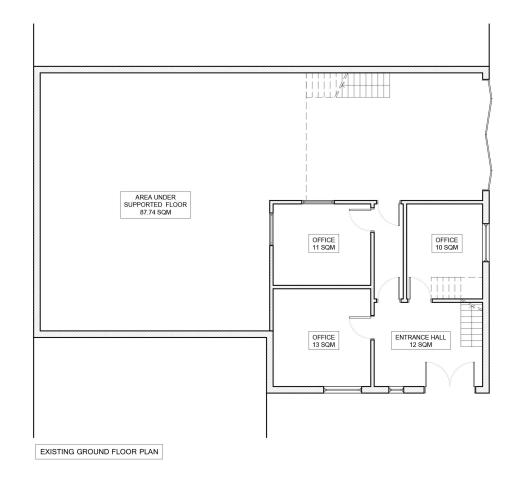

#### Description

Substantial and MODERN LIGHT INDUSTRIAL/WAREHOUSE unit FOR SALE in the heart of Haslemere. Located in Unicorn Trading Estate close to Haslemere Town Centre, the property enjoys excellent vehicular access with a vast, semi open-plan ground level working area, partly of double-height, accessible via full scale security shuttering, further complemented by extensive office accommodation, an additional mezzanine production space and a good sized boarded storage area into the roofline which covers the entire footprint of the building. Offered with FULL VACANT POSSESSION and the useful amenity of private parking for 3/4 vehicles.