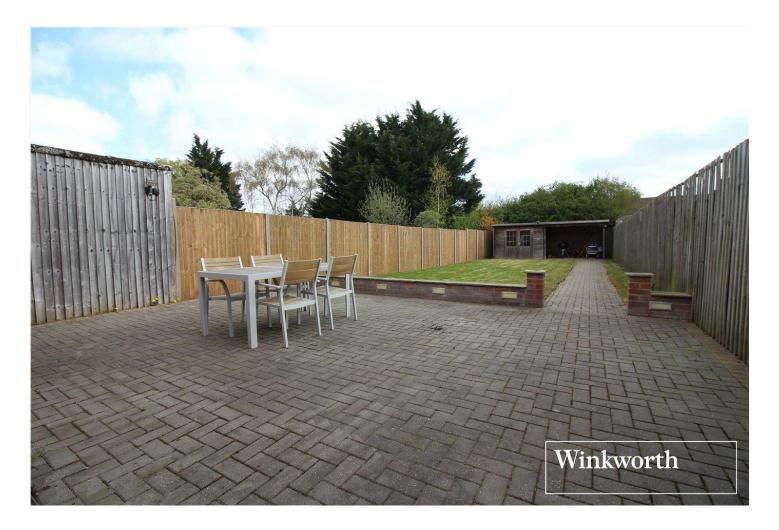

The deceptively generous and well-proportioned accommodation totals in excess of 1200 square feet and is complimented by an Easterly facing rear garden and off-street parking to the front for two cars.