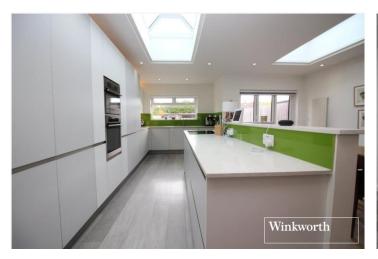

## **DESCRIPTION:**

Having been subject to an extensive schedule of refurbishment and improvements, including a six metre single storey rear extension, this three bedroom semi-detached family house has been meticulously maintained and is immaculately presented throughout.

The deceptively generous and well-proportioned accommodation totals in excess of 1200 square feet and is complimented by an Easterly facing rear garden and off-street parking to the front for two cars.