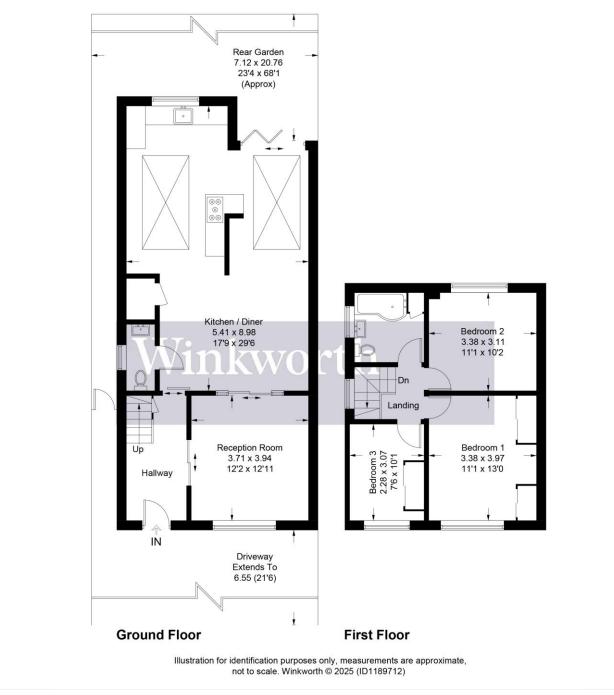

## **AT A GLANCE**

- Three Bedrooms
- Chain Free
- South Borehamwood
- 1227 Square Feet
- Guest Cloakroom
- Gas Central Heating
- Double Glazed
- Off Street Parking

Approximate Gross Internal Area = 114.0 sq m / 1227 sq ft

This floorplan is for illustration purposes only and is not to scale. The position and size of doors, windows, appliances and other features are approximate.

 Tenure: Freehold

 Term: 0 year and 0 months