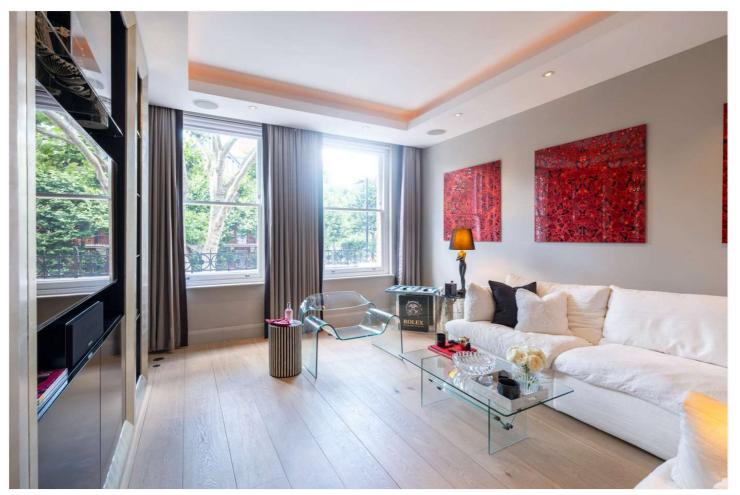

## ELGIN AVENUE, W9 OFFERS IN THE REGION OF £900,000 SHARE OF FREEHOLD

A wonderful opportunity to purchase a large one-bedroom apartment (originally a 2 bedroom) ready for immediate occupation, approximately 668 sq. ft. situated on the first floor of an attractive converted period house, located in the heart of this sought after area. The apartment was architectural designed by the current owner, finish to a high specification and retaining some wonderful features, including air conditioning throughout, Lutron lighting, a large reception room with custom made cabinetry, full length sash windows offering a wealth of natural light, separate fully fitted kitchen with doors leading on to a private terrace, a grand principal bedroom suite with electric curtains, ensuite shower room, fitted wardrobes throughout and guest cloak room. The apartment Is situated in the heart of a fashionable area close to all the local amenities including boutique shops cafes, the underground at Maida Vale (less than 150 metres) and the wonderful Paddington Recreation Ground (Approximately 0.1 Mile) with outstanding children's play area, tennis courts and running tracks.

One Bedroom | Large Shower Room | Residents Parking | Kitchen | Reception | Balcony | Guest Cloak Room | Share of Freehold

for every step...