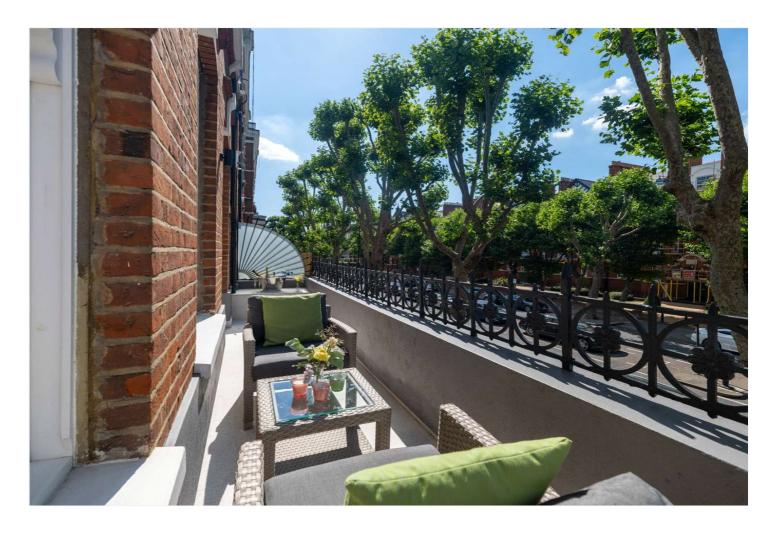

## ELGIN AVENUE, W9 OFFERS IN THE REGION OF £900,000 SHARE OF FREEHOLD

A wonderful opportunity to purchase a large one-bedroom apartment (originally a 2 bedroom) ready for immediate occupation, approximately 668 sq. ft. situated on the first floor of an attractive converted period house, located in the heart of this sought after area. The apartment was architectural designed by the current owner, finish to a high specification and retaining some wonderful features, including air conditioning throughout, Lutron lighting, a large reception room with custom made cabinetry, full length sash windows offering a wealth of natural light, separate fully fitted kitchen with doors leading on to a private terrace, a grand principal bedroom suite with electric curtains, ensuite shower room, fitted wardrobes throughout and guest cloak room. The apartment Is situated in the heart of a fashionable area close to all the local amenities including boutique shops cafes, the underground at Maida Vale (less than 150 metres) and the wonderful Paddington Recreation Ground (Approximately 0.1 Mile) with outstanding children's play area, tennis courts and running tracks.