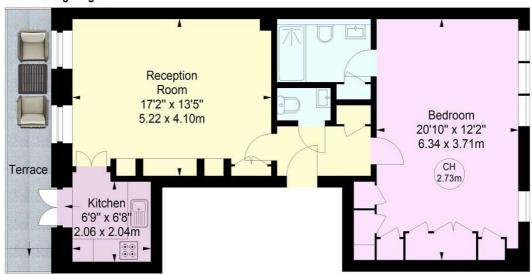

## Elgin Avenue, W9

Approximate gross internal area 62.06 sq m / 668 sq ft

Key : CH - Ceiling Height

Illustration For Identification Purposes Only.
All measurements and areas are approximate, not to scale.
© Orange Tree Photography