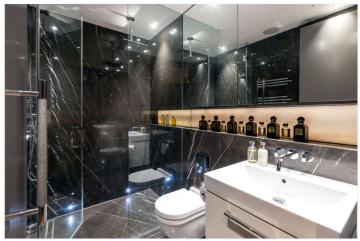

## ELGIN AVENUE, W9 OFFERS IN THE REGION OF £900,000 SHARE OF FREEHOLD

A wonderful opportunity to purchase a large one-bedroom apartment (originally a 2 bedroom) ready for immediate occupation, approximately 668 sq. ft. situated on the first floor of an attractive converted period house, located in the heart of this sought after area. The apartment was architectural designed by the current owner, finish to a high specification and retaining some wonderful features, including air conditioning throughout, Lutron lighting, a large reception room with custom made cabinetry, full length sash windows offering a wealth of natural light, separate fully fitted kitchen with doors leading on to a private terrace, a grand principal bedroom suite with electric curtains, ensuite shower room, fitted wardrobes throughout and guest cloak room. The apartment Is situated in the heart of a fashionable area close to all the local amenities including boutique shops cafes, the underground at Maida Vale (less than 150 metres) and the wonderful Paddington Recreation Ground (Approximately 0.1 Mile) with outstanding children's play area, tennis courts and running tracks.