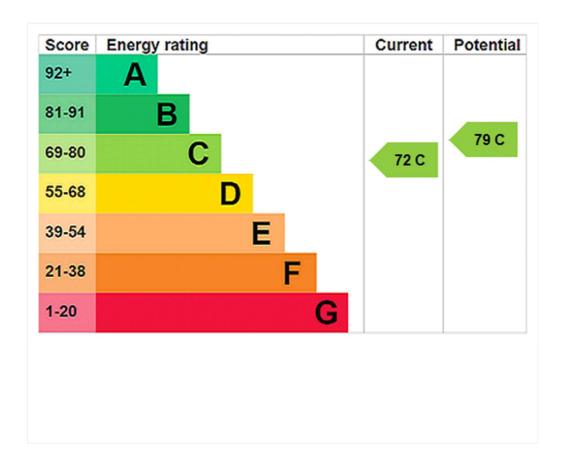

## Council Tax Band: D

Where no figures are shown, we have been unable to ascertain the information. All figures that are shown were correct at the time of printing.

Where no figures are shown, we have been unable to ascertain the information. All figures that are shown were correct at the time of printing.