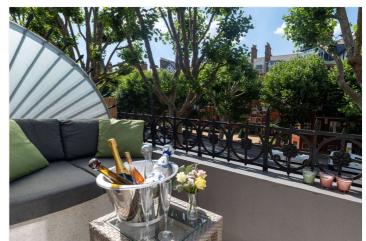

## ELGIN AVENUE, W9 OFFERS IN THE REGION OF £900,000 SHARE OF FREEHOLD

A wonderful opportunity to purchase a large one-bedroom apartment (originally a 2 bedroom) ready for immediate occupation, approximately 668 sq. ft. situated on the first floor of an attractive converted period house, located in the heart of this sought after area. The apartment was architectural designed by the current owner, finish to a high specification and retaining some wonderful features, including air conditioning throughout, Lutron lighting, a large reception room with custom made cabinetry, full length sash windows offering a wealth of natural light, separate fully fitted kitchen with doors leading on to a private terrace, a grand principal bedroom suite with electric curtains, ensuite shower room, fitted wardrobes throughout and guest cloak room. The apartment Is situated in the heart of a fashionable area close to all the local amenities including boutique shops cafes, the underground at Maida Vale (less than 150 metres) and the wonderful Paddington Recreation Ground (Approximately 0.1 Mile) with outstanding children's play area, tennis courts and running tracks.