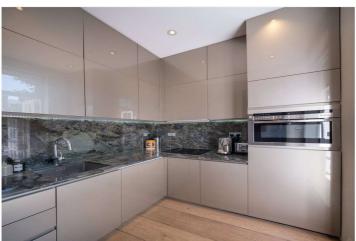

## ELGIN AVENUE, W9 OFFERS IN THE REGION OF £900,000 SHARE OF FREEHOLD

A wonderful opportunity to purchase a large one-bedroom apartment (originally a 2 bedroom) ready for immediate occupation, approximately 668 sq. ft. situated on the first floor of an attractive converted period house, located in the heart of this sought after area. The apartment was architectural designed by the current owner, finish to a high specification and retaining some wonderful features, including air conditioning throughout, Lutron lighting, a large reception room with custom made cabinetry, full length sash windows offering a wealth of natural light, separate fully fitted kitchen with doors leading on to a private terrace, a grand principal bedroom suite with electric curtains, ensuite shower room, fitted wardrobes throughout and guest cloak room. The apartment Is situated in the heart of a fashionable area close to all the local amenities including boutique shops cafes, the underground at Maida Vale (less than 150 metres) and the wonderful Paddington Recreation Ground (Approximately 0.1 Mile) with outstanding children's play area, tennis courts and running tracks.