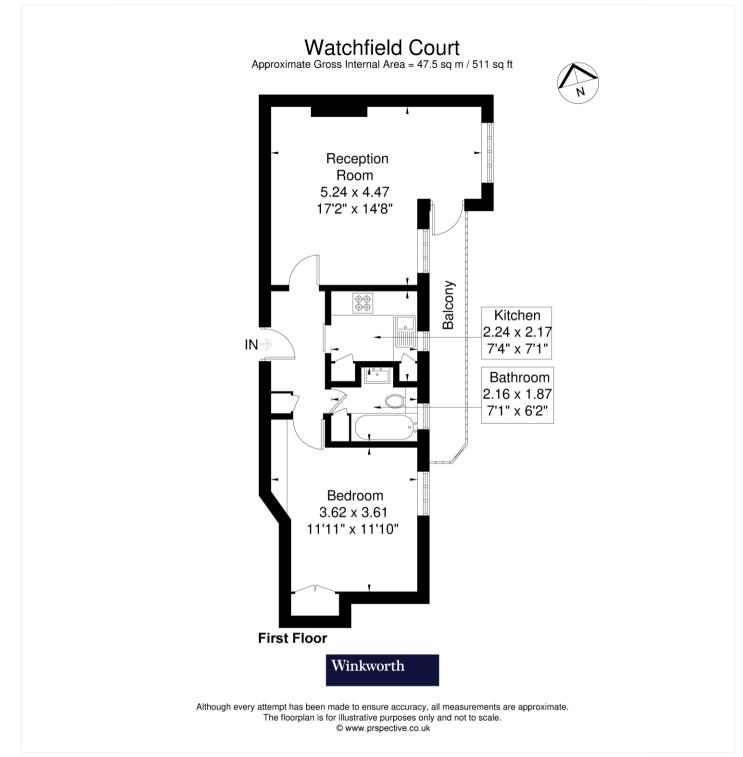

## ACCOMMODATION

1 Bedroom 1 Reception Room 1 Bathroom First Floor Upper Floor with Lift Off Street Parking

This floorplan is for illustration purposes only and is not to scale. The position and size of doors, windows, appliances and other features are approximate.