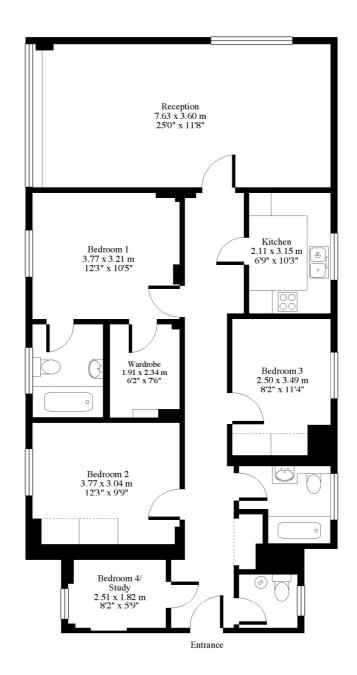

## Boydell Court St.Johns Wood Park, NW8

Approx. Gross Floor Area = 111 sq.meters • 1198 sq.feet

## SECOND FLOOR

For illustrative purposes only. Not to scale. Prepared by Swan Photography 01435 863908

Tenancy Deposit: £7,800.00

Holding Deposit: 1 weeks rent where the rent is up to £50,000 per annum, 2 weeks rent where the rent is over £50,000 per annum.