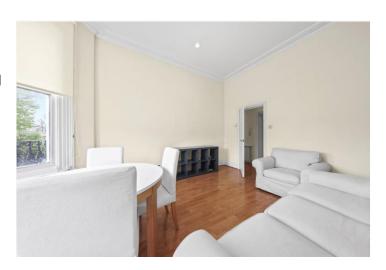

## **DESCRIPTION:**

The property comprises separate fully fitted kitchen with South facing window, spacious living room with high ceilings and wonderful South facing aspect over the gardens, large storage cupboard in hallway, spacious double bedroom to the back of the property and stairs leading down into generously sized en-suite bathroom with shower. The property is offered furnished and viewings are highly recommended.