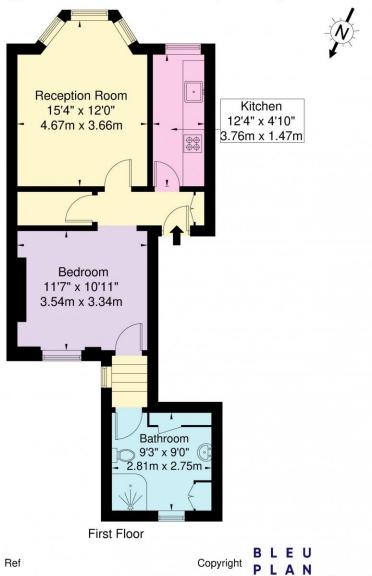

## St James's Gardens, W11 4R

Approx. Gross Internal Area = 50.6 sq m / 544 sq ft

The Floor plan is not to scale and measurements and areas shown are approximate and therefore should be used for illustrative purposes only. The plan has been prepared in accordance with the RICS code of Measuring Practice and whilst we have confidence in the information produced it must not be relied on. If there is any aspect of particular importance, you should carry out or commission your own inspection of the property.

Copyright @ BLEUPLAN

This floorplan is for illustration purposes only and is not to scale. The position and size of doors, windows, appliances and other features are approximate.

Deposit: £2,875

Holding Deposit: £575
Council Tax Band: F (RBKC)