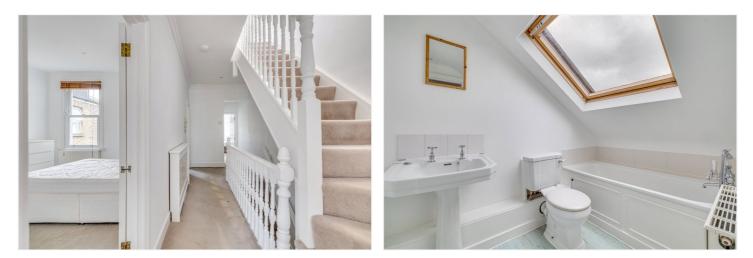

The first floor comprises a spacious entrance hallway with neutral décor and carpeted flooring, leading to a generous reception room with high ceilings, period features, and three large sash windows allowing plenty of natural light. There's ample space for both a sitting and dining area, plus a charming feature fireplace. There is a separate, fully fitted kitchen. On this floor there are two good-sized double bedrooms, both with storage provided, and served by a smart shower room with contemporary finishes.

Upstairs, the second floor hosts the spacious principal bedroom, complete with an en-suite bathroom and built-in storage. French doors open directly onto a large private terrace (13'3 x 11'6), providing a rare and desirable outdoor space perfect for summer evenings and entertaining.