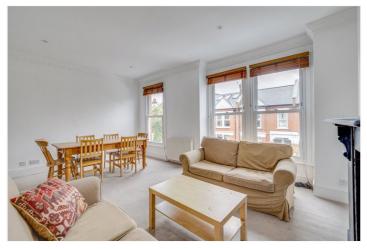

The first floor comprises a spacious entrance hallway with neutral décor and carpeted flooring, leading to a generous reception room with high ceilings, period features, and three large sash windows allowing plenty of natural light. There's ample space for both a sitting and dining area, plus a charming feature fireplace. There is a separate, fully fitted kitchen. On this floor there are two good-sized double bedrooms, both with storage provided, and served by a smart shower room with contemporary finishes.