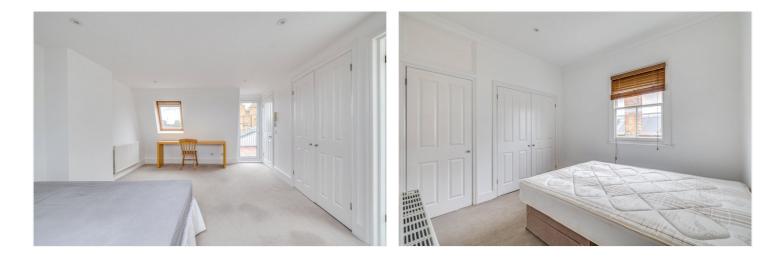

The first floor comprises a spacious entrance hallway with neutral décor and carpeted flooring, leading to a generous reception room with high ceilings, period features, and three large sash windows allowing plenty of natural light. There's ample space for both a sitting and dining area, plus a charming feature fireplace. There is a separate, fully fitted kitchen. On this floor there are two good-sized double bedrooms, both with storage provided, and served by a smart shower room with contemporary finishes.