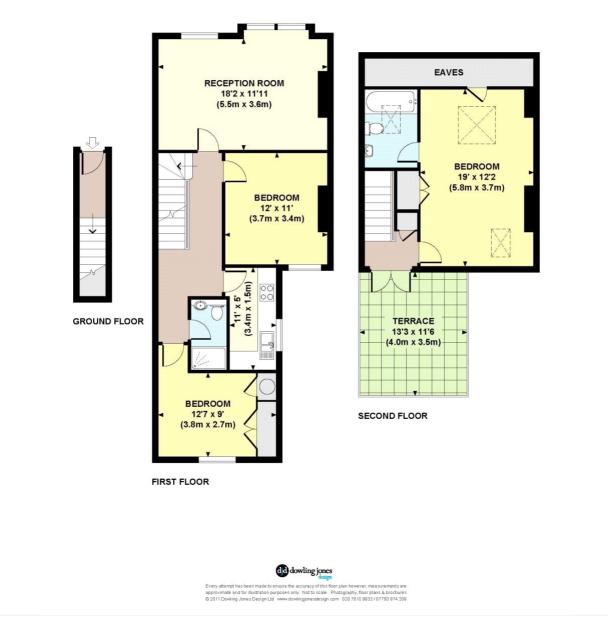

### LAMBROOK TERRACE, SW6

Approx. gross internal area 1098 Sq Ft. / 102 Sq M. Approx. gross internal area 1152 Sq Ft. / 107 Sq M. Inc. Eaves Storage

This floorplan is for illustration purposes only and is not to scale. The position and size of doors, windows, appliances and other features are approximate.