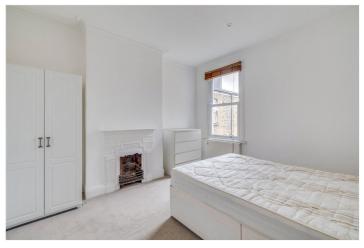

The first floor comprises a spacious entrance hallway with neutral décor and carpeted flooring, leading to a generous reception room with high ceilings, period features, and three large sash windows allowing plenty of natural light. There's ample space for both a sitting and dining area, plus a charming feature fireplace. There is a separate, fully fitted kitchen. On this floor there are two good-sized double bedrooms, both with storage provided, and served by a smart shower room with contemporary finishes.