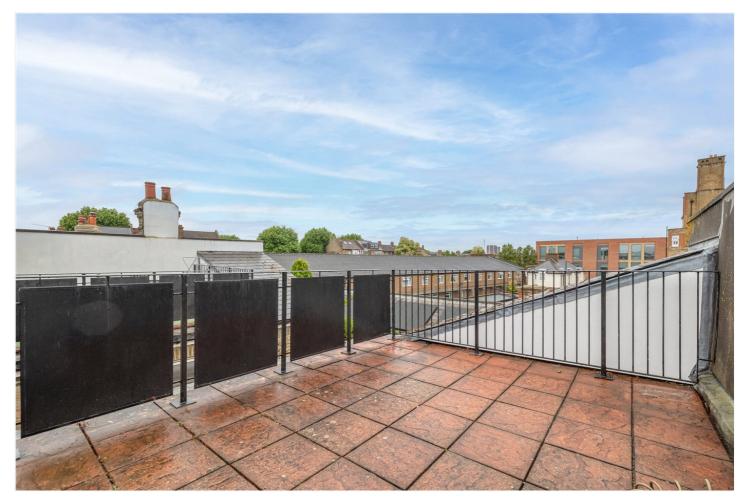

Upstairs, the second floor hosts the spacious principal bedroom, complete with an en-suite bathroom and built-in storage. French doors open directly onto a large private terrace (13'3 x 11'6), providing a rare and desirable outdoor space perfect for summer evenings and entertaining.