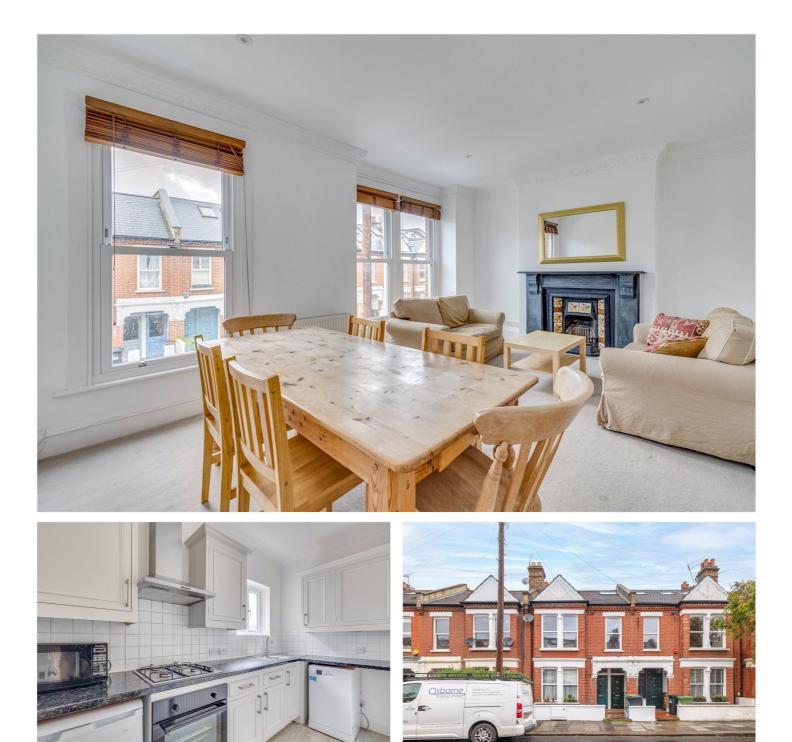

# Winkworth

for every step...

winkworth.co.uk

Located on sought-after Lambrook Terrace, SW6, this well-presented home offers over 1,150 sq ft of internal space and is ideal for professional sharers or a small family.

The first floor comprises a spacious entrance hallway with neutral décor and carpeted flooring, leading to a generous reception room with high ceilings, period features, and three large sash windows allowing plenty of natural light. There's ample space for both a sitting and dining area, plus a charming feature fireplace. There is a separate, fully fitted kitchen. On this floor there are two good-sized double bedrooms, both with storage provided, and served by a smart shower room with contemporary finishes.

Fulham & Parsons Green | 020 7731 3388 | fulham@winkworth.co.uk

for every step...